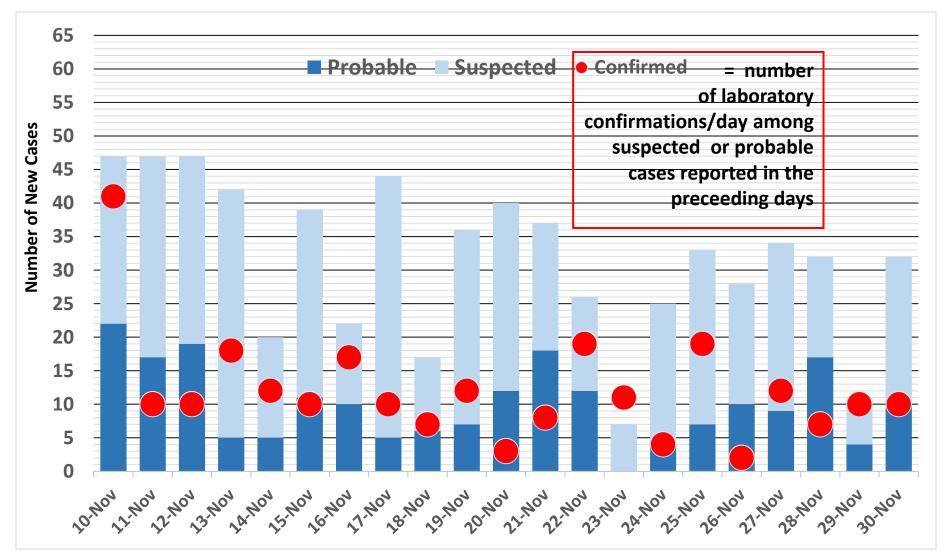

### New<sup>1</sup> Cases Reported by Date, Past 21 Days

<sup>1</sup> Data from daily email county reports of aggregated data