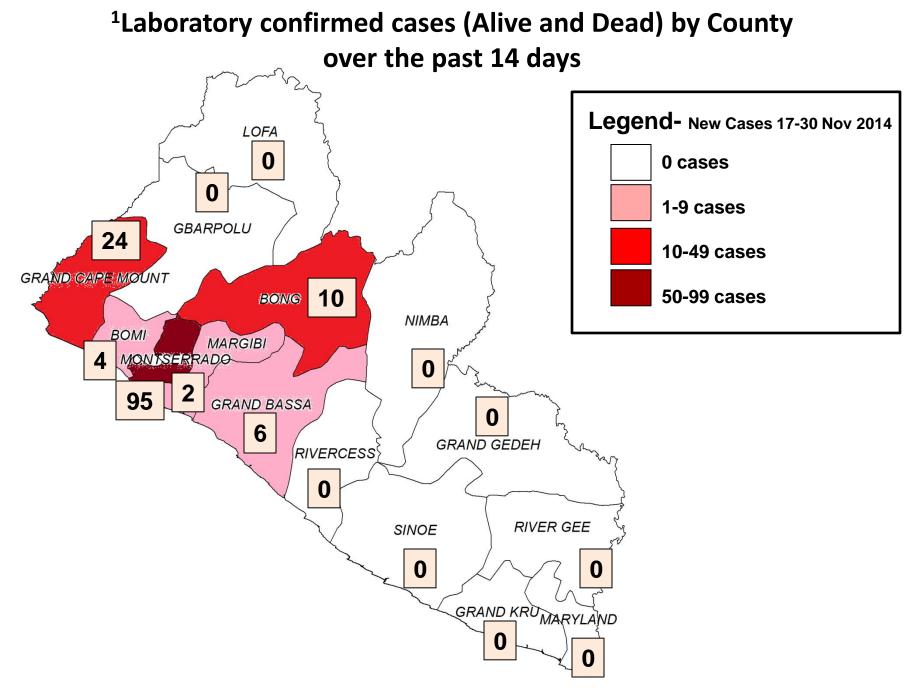

County did not report

<sup>1</sup> Data from daily confirmed cases of laboratory reports of aggregated data by County