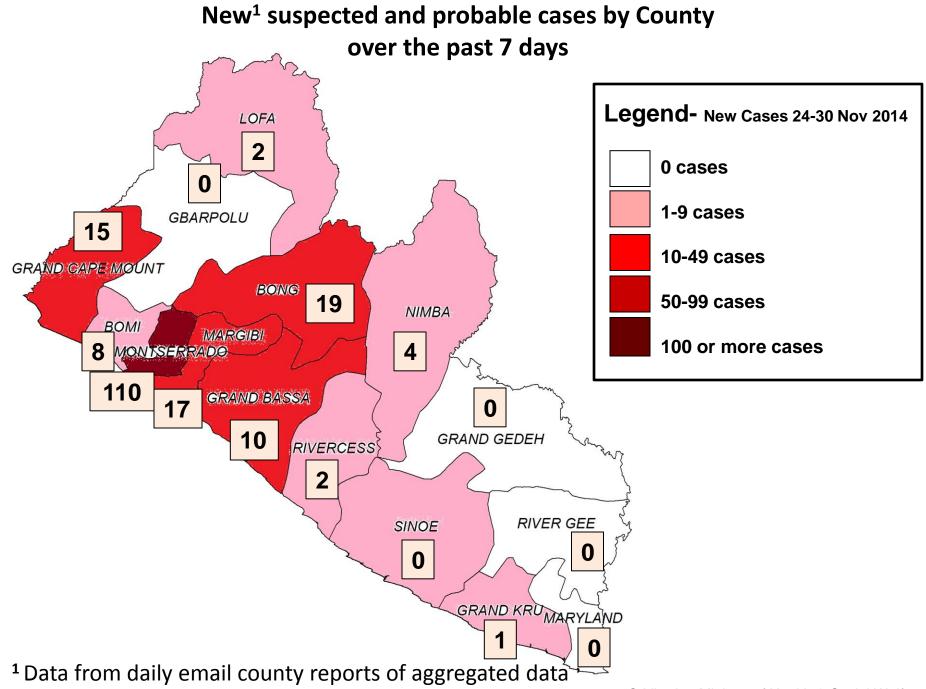

## **Ebola Case and Death Summary by County**

| County              | DAILY EMAIL REPORT<br>New <sup>1</sup> suspected and<br>probable cases |         |          | Laboratory <sup>2</sup> | Cumulativ | Cumulati |          |           |                           |
|---------------------|------------------------------------------------------------------------|---------|----------|-------------------------|-----------|----------|----------|-----------|---------------------------|
|                     | Total                                                                  | Suspect | Probable | Confirmed<br>Cases      | Total     | Suspect  | Probable | Confirmed | ve<br>deaths <sup>2</sup> |
| Bomi                | 4                                                                      | 3       | 1        | 0                       | 288       | 84       | 69       | 135       | 158                       |
| Bong                | 5                                                                      | 5       | 0        | 0                       | 558       | 391      | 32       | 135       | 124                       |
| Gbarpolu            | 0                                                                      | 0       | 0        | 0                       | 38        | 25       | 3        | 10        | 10                        |
| Grand Bassa         | 0                                                                      | 0       | 0        | 0                       | 146       | 42       | 66       | 38        | 62                        |
| Grand Cape<br>Mount | 4                                                                      | 3       | 1        | 0                       | 139       | 45       | 37       | 57        | 74                        |
| Grand Gedeh         | 0                                                                      | 0       | 0        | 0                       | 10        | 8        | C        | 2         | 5                         |
| Grand Kru           | 0                                                                      | 0       | 0        | 0                       | 35        | 14       | 17       | 4         | 26                        |
| Lofa                | 0                                                                      | 0       | 0        | 0                       | 645       | 171      | 149      | 325       | 384                       |
| Margibi             | 2                                                                      | 2       | 0        | 0                       | 1253      | 415      | 478      | 360       | 549                       |
| Maryland            | 0                                                                      | 0       | 0        | 0                       | 21        | 15       | 2        | 4         | 17                        |
| Montserrado         | 15                                                                     | 7       | 8        | 10                      | 4097      | 1728     | 774      | 1595      | 1648                      |
| Nimba               | 2                                                                      | 2       | 0        | 0                       | 322       | 80       | 128      | 114       | 53                        |
| River Gee           | 0                                                                      | 0       | 0        | 0                       | 19        | 7        | 5        | 7         | 8                         |
| River Cess          | 0                                                                      | 0       | 0        | 0                       | 44        | 9        | 16       | 19        | 25                        |
| Sinoe               | 0                                                                      | 0       | 0        | 0                       | 38        | 17       | 3        | 18        | 14                        |
| NATIONAL            | 32                                                                     | 22      | 10       | 10                      | 7653      | 3051     | 1779     | 2823      | 3157                      |

<sup>1</sup> From daily email county reports of aggregated data for that day

<sup>2</sup>Laboratory confirmed cases of suspects and probable cases identified during the preceding days <sup>3</sup>From individual-level data from the Case Investigation form; cases may be reclassified according to surveillance case definitions