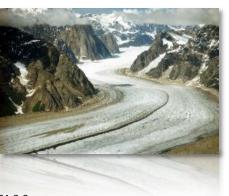

Include drawing in Week 7 GeologySketch.

Image of Ruth Glacier and the Great Gorge in Denali by Brian W. Schaller CC-A-NC-SA 3.0

Week 7 Fieldwork: Flowing Ice

- Answer questions 1-5, include references if used.
- Use arrows, textboxes and screen prints from pages 1-4.
- Include 1 referenced image of a <u>glacier</u> in a national park.
- Include 1 textbox with facts about the glacier chosen.