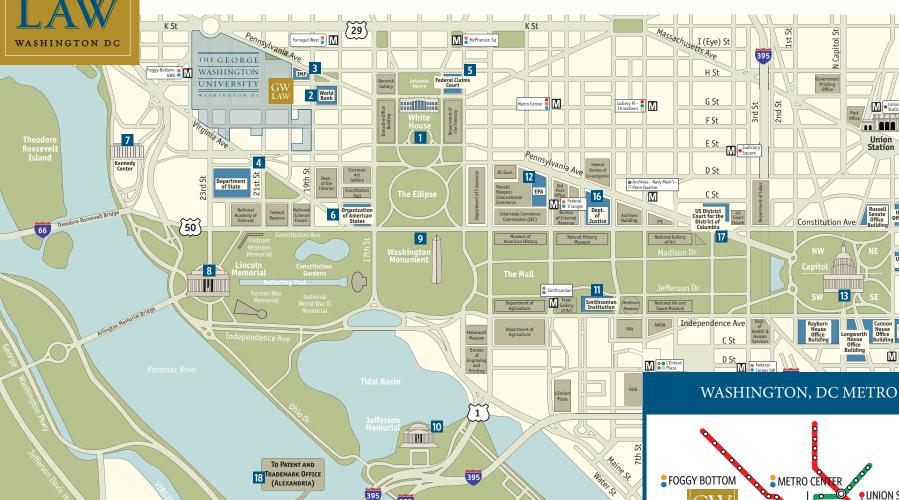

## THE GEORGE WASHINGTON UNIVERSITY LAW SCHOOL + WASHINGTON, DC

- 1. The White House
- 2. World Bank
- 3. International Monetary Fund
- 4. Department of State
- 5. U.S. Court of Federal Claims

- 6. Organization of American States
- 7. Kennedy Center for the Performing Arts
- 8. Lincoln Memorial
- 9. Washington Monument

- 10. Jefferson Memorial
- 11. Smithsonian Institution
- 12. Environmental Protection Agency
- 13. U.S. Capitol and Congressional Offices

- 14. U.S. Supreme Court
- 15. Library of Congress
- 16. Department of Justice
- 17. U.S. District Court for the District of Columbia
- 18. U.S. Patent and Trademark Office

Union Station

Union Station

Russell Senate Office Building

Hart Senate Office Buildin

14 US Supreme Court 3rd St