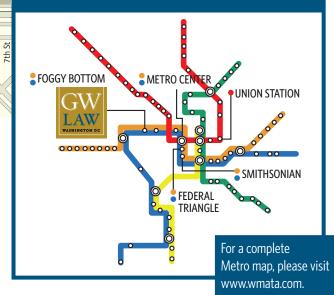

Room

THE QUAD

21st Street, NW

Marvin Center

Dining Venues)

(GW Bookstore and

SECOND FLOOR

Classrooms

THIRD FLOOR

Classrooms

FOURTH FLOOR

Classrooms

## THE GEORGE WASHINGTON UNIVERSITY LAW SCHOOL + WASHINGTON, DC



- 1. The White House
- 2. World Bank
- 3. International Monetary Fund
- 4. Department of State
- 5. U.S. Court of Federal Claims

- 6. Organization of American States
- 7. Kennedy Center for the Performing Arts
- 8. Lincoln Memorial
- 9. Washington Monument

- 10. Jefferson Memorial
- 11. Smithsonian Institution
- 12. Environmental Protection Agency
- 13. U.S. Capitol and Congressional Offices

- 14. U.S. Supreme Court
- 15. Library of Congress
- 16. Department of Justice
- 17. U.S. District Court for the District of Columbia
- 18. U.S. Patent and Trademark Office



Union Station

Union Station

Russell Senate Office Building

Hart Senate Office Buildin

14 US Supreme Court 3rd St