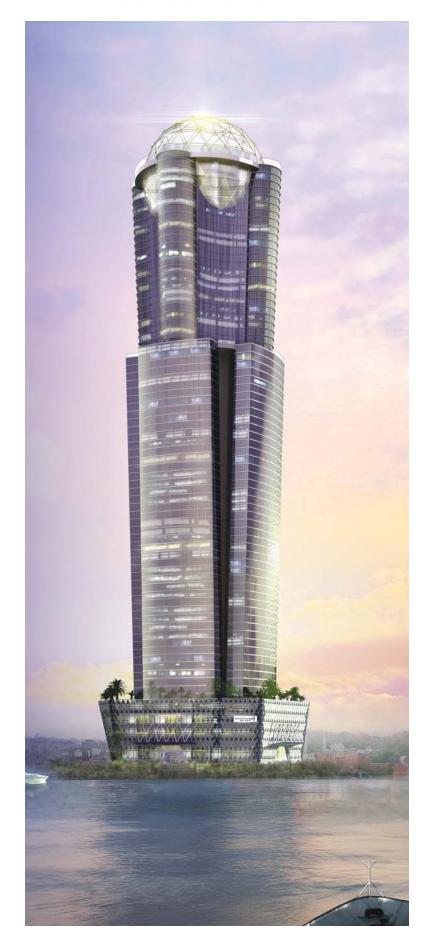

#### Image is a part of our Reputation

Presenting you, The Signature Towers, the 1st iconic structure dedicated to the victory of the 1996 World cup. This is likely to be declared as "National Status Structure" by the Govt. of Sri Lanka.

Situated amidst the tranquility of a natural environment that offers a pristine view of the Colombo skyline, the 96-storey Signature Towers touching the skies at a height of 342 Meters, is designed to blend comfort, style and space with functionality.

The global outlook of the Signature Towers is complemented by various amenities which include a fully air-conditioned building, a Semi Olympic pool & an observatory deck on the top floor of the tower, as well as its well managed health club, gym, jogging tracks and spa. It has an amphitheatre, a coffee shop, a shopping mall and a revolving restaurant, Cricket museum to cater to the daily needs of the residents.