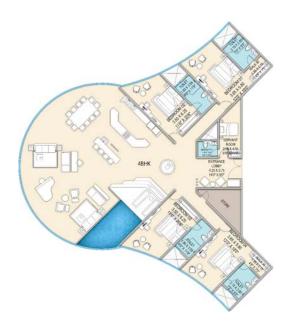

# GROUND FLOOR PLAN COMMERCIAL

4TH-5TH FLOOR PLAN MULTIPLEX

6TH - 12TH FLOOR PLAN PARKING

E DECK LEVEL 14TH FLOOR

RESIDENTIAL LOWER LEVEL 3 BHK / 4 BHK 15TH - 49TH FLOOR

RESIDENTIAL UPPER LEVEL 4 BHK 51ST - 64TH FLOOR