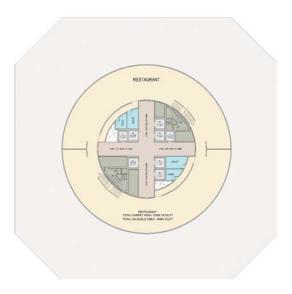

The global outlook of the Signature Towers is complemented by various amenities which include a fully air-conditioned building, a Semi Olympic pool & an observatory deck on the top floor of the tower, as well as its well managed health club, gym, jogging tracks and spa. It has an amphitheatre, a coffee shop, a shopping mall and a revolving restaurant, Cricket museum to cater to the daily needs of the residents.

1st, 2nd 3rd Floor - 216950 SQ FT

Multiplex - 108475 SQFT

Restaurant Level 1 – 24419 SQ FT Restaurant Level 2 – 18884 SQ FT Museum Level – 27414 SQ FT Indoor Cricket Level - 23137 SQFT

| Particular                   | Slabs              | Rates    | Floor Rise |
|------------------------------|--------------------|----------|------------|
| Commercial                   | Ground + 3         | 450 USD  | NA         |
| Residential                  | 15th to 27nd Floor | 375 USD  | 1%         |
| Residential                  | 28th to 60th Floor | 375 USD  | 1.10%      |
| Residential<br>Handle Part 1 | 61th to 75th Floor | 375 USD  | 1.25%      |
| Residential<br>Handle Part 2 | 76th to 90th Floor | 375 USD  | 1.35%      |
| Commercial                   | Inner Ball         | 450 USD  | 1%         |
| Additional<br>Charges        |                    |          |            |
| Car Park                     |                    | 15000USD |            |
| Club House                   |                    | 15000USD |            |

### RESTAURANT 95TH FLOOR

**INDOOR CRICKET** 

TRAINING PITCH 96TH FLOOR

**SITE PLAN** 