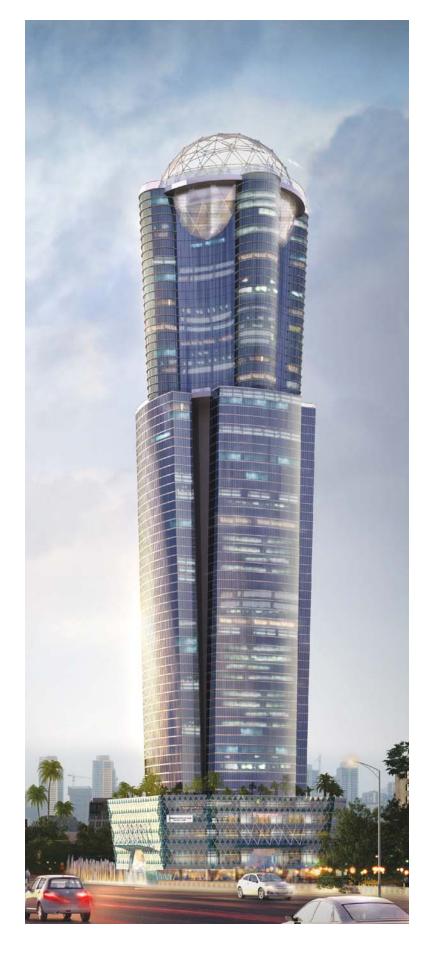

#### Image is a part of our Reputation

Presenting you, The Signature Towers, the 1st iconic structure dedicated to the victory of the 1996 World cup. This is likely to be declared as "National Status Structure" by the Govt. of Sri Lanka.

Situated amidst the tranquility of a natural environment that offers a pristine view of the Colombo skyline, the 96-storey Signature Towers touching the skies at a height of 342 Meters, is designed to blend comfort, style and space with functionality.

The global outlook of the Signature Towers is complemented by various amenities which include a fully air-conditioned building, a Semi Olympic pool & an observatory deck on the top floor of the tower, as well as its well managed health club, gym, jogging tracks and spa. It has an amphitheatre, a coffee shop, a shopping mall and a revolving restaurant, Cricket museum to cater to the daily needs of the residents.