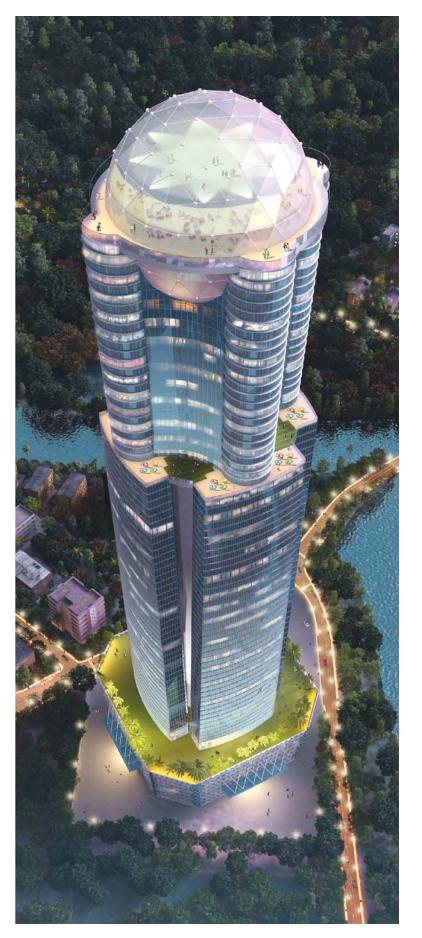

This Signature Tower for anyone who aspires for international living, entertainment and wellness destination with stylish luxury homes where you can own, and having the honor of living the experience of the first ever indoor cricket training academy 300 meters above ground level which is first of it's kind in the World.

Situated amidst the tranquility of a natural environment that offers a pristine view of the Colombo skyline, the 96-storey Signature Towers touching the skies at a height of 342 Meters, is designed to blend comfort, style and space with functionality.

The global outlook of the Signature Towers is complemented by various amenities which include a fully air-conditioned building, a Semi Olympic pool & an observatory deck on the top floor of the tower, as well as its well managed health club, gym, jogging tracks and spa. It has an amphitheatre, a coffee shop, a shopping mall and a revolving restaurant, Cricket museum to cater to the daily needs of the residents.