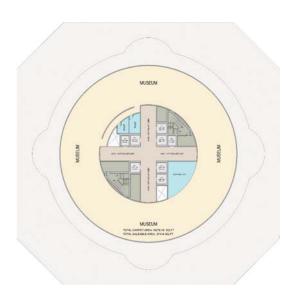

The global outlook of the Signature Towers is complemented by various amenities which include a fully air-conditioned building, a Semi Olympic pool & an observatory deck on the top floor of the tower, as well as its well managed health club, gym, jogging tracks and spa. It has an amphitheatre, a coffee shop, a shopping mall and a revolving restaurant, Cricket museum to cater to the daily needs of the residents.

1st, 2nd 3rd Floor - 216950 SQ FT

Multiplex - 108475 SQFT

Restaurant Level 1 – 24419 SQ FT Restaurant Level 2 – 18884 SQ FT Museum Level – 27414 SQ FT Indoor Cricket Level - 23137 SQFT

| Particular                   | Slabs              | Rates    | Floor Rise |
|------------------------------|--------------------|----------|------------|
| Commercial                   | Ground + 3         | 450 USD  | NA         |
| Residential                  | 15th to 27nd Floor | 375 USD  | 1%         |
| Residential                  | 28th to 60th Floor | 375 USD  | 1.10%      |
| Residential<br>Handle Part 1 | 61th to 75th Floor | 375 USD  | 1.25%      |
| Residential<br>Handle Part 2 | 76th to 90th Floor | 375 USD  | 1.35%      |
| Commercial                   | Inner Ball         | 450 USD  | 1%         |
| Additional<br>Charges        |                    |          |            |
| Car Park                     |                    | 15000USD |            |
| Club House                   |                    | 15000USD |            |

E DECK LEVEL 66TH FLOOR

RESIDENTIAL HANDLE LEVELS 4 BHK 67TH - 90TH FLOOR

MUSEUM, HALL OF FAME 93RD FLOOR

RESTAURANT 94TH FLOOR