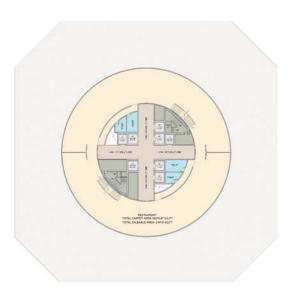

The global outlook of the Signature Towers is complemented by various amenities which include a fully air-conditioned building, a Semi Olympic pool & an observatory deck on the top floor of the tower, as well as its well managed health club, gym, jogging tracks and spa. It has an amphitheatre, a coffee shop, a shopping mall and a revolving restaurant, Cricket museum to cater to the daily needs of the residents.

1st, 2nd 3rd Floor - 216950 SQ FT

Multiplex - 108475 SQFT

Restaurant Level 1 – 24419 SQ FT Restaurant Level 2 – 18884 SQ FT Museum Level – 27414 SQ FT Indoor Cricket Level - 23137 SQFT

| Particular                   | Slabs              | Rates    | Floor Rise |
|------------------------------|--------------------|----------|------------|
| Commercial                   | Ground + 3         | 450 USD  | NA         |
| Residential                  | 15th to 27nd Floor | 375 USD  | 1%         |
| Residential                  | 28th to 60th Floor | 375 USD  | 1.10%      |
| Residential<br>Handle Part 1 | 61th to 75th Floor | 375 USD  | 1.25%      |
| Residential<br>Handle Part 2 | 76th to 90th Floor | 375 USD  | 1.35%      |
| Commercial                   | Inner Ball         | 450 USD  | 1%         |
| Additional<br>Charges        |                    |          |            |
| Car Park                     |                    | 15000USD |            |
| Club House                   |                    | 15000USD |            |

### RESTAURANT 95TH FLOOR

**INDOOR CRICKET** 

TRAINING PITCH 96TH FLOOR

**SITE PLAN** 