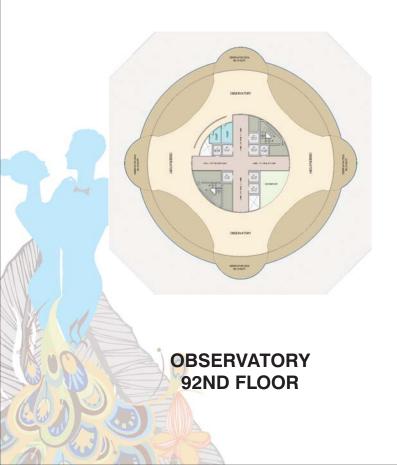

The global outlook of the Signature Towers is complemented by various amenities which include a fully air-conditioned building, a Semi Olympic pool & an observatory deck on the top floor of the tower, as well as its well managed health club, gym, jogging tracks and spa. It has an amphitheatre, a coffee shop, a shopping mall and a revolving restaurant, Cricket museum to cater to the daily needs of the residents.

## Special Features of 96' Iconic Tower

- This Structure is on the verge of being given National Status
- Permanent Residency Permit will be given to every flat purchaser who is a non Sri Lankan resident (Under Consideration by GOVT.)
- Indoor Cricket Training academy on 96th floor at 342 meters above ground level
- Multiplex Theatre
- Revolving Restaurant
- Observatory Deck (deck shall be exposed to the sky in the day time and will be closed in the evenings)
- Cricket museum
- Wi-fi internet connection in each flat
- Indoor cricket stadium
- Semi Olympic Swimming pool
- Gym
- Spa and Health club
- Amphitheatre
- 24 hrs Poolside Coffee shop
- Jogging/Cycling tracks at podium level
- Entire building façade illuminated with special lighting effects
- Special landscaping effects in different levels

### RESTAURANT 95TH FLOOR

**INDOOR CRICKET** 

TRAINING PITCH 96TH FLOOR

**SITE PLAN** 