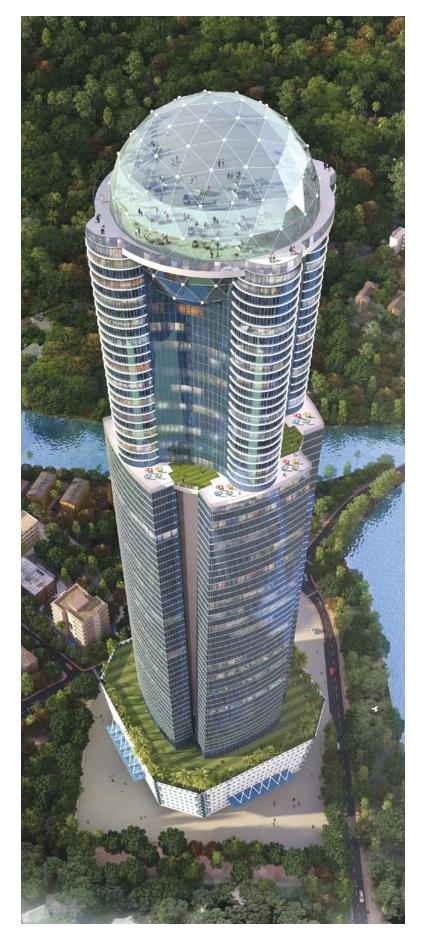

#### Image is a part of our Reputation

Presenting you, The Signature Towers, the 1st iconic structure dedicated to the victory of the 1996 World cup. This is likely to be declared as "National Status Structure" by the Govt. of Sri Lanka.

Situated amidst the tranquility of a natural environment that offers a pristine view of the Colombo skyline, the 96-storey Signature Towers touching the skies at a height of 342 Meters, is designed to blend comfort, style and space with functionality.

The global outlook of the Signature Towers is complemented by various amenities which include a fully air-conditioned building, a Semi Olympic pool & an observatory deck on the top floor of the tower, as well as its well managed health club, gym, jogging tracks and spa. It has an amphitheatre, a coffee shop, a shopping mall and a revolving restaurant, Cricket museum to cater to the daily needs of the residents.