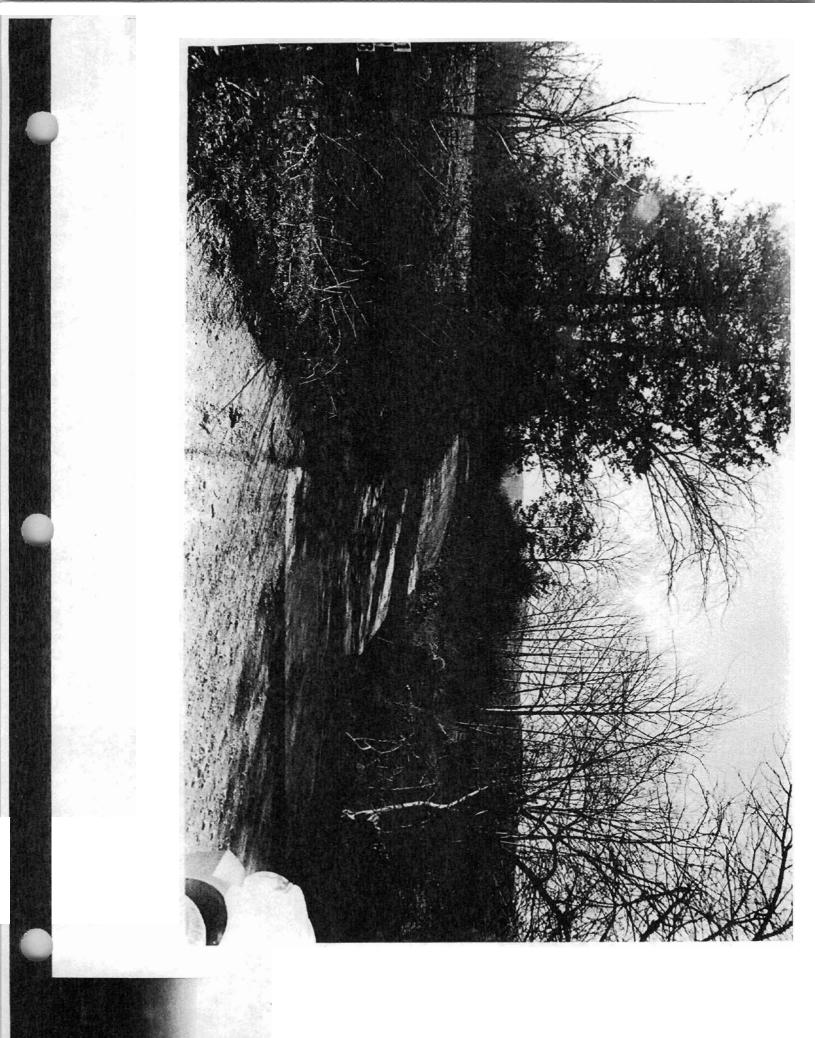

Photographs

Representative black and white photographs of the property.

A USGS map (7.5 or 15 minute series) indicating the property's location