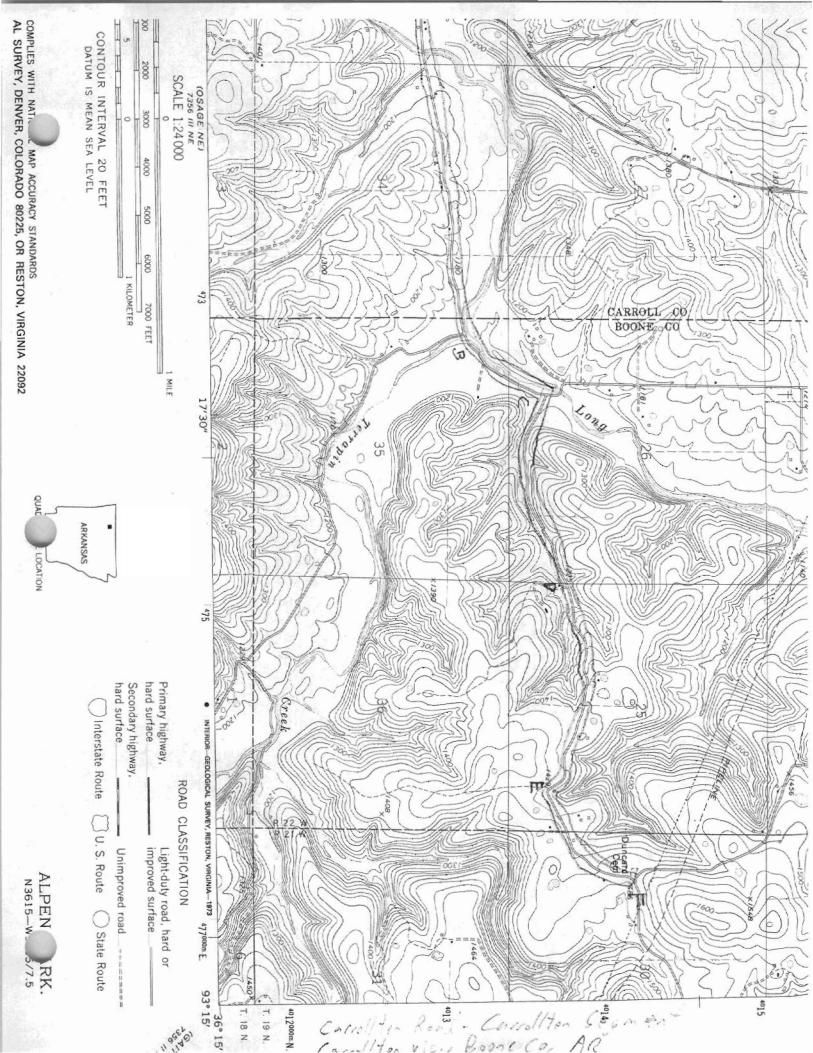

Photographs

Representative black and white photographs of the property.

A USGS map (7.5 or 15 minute series) indicating the property's location