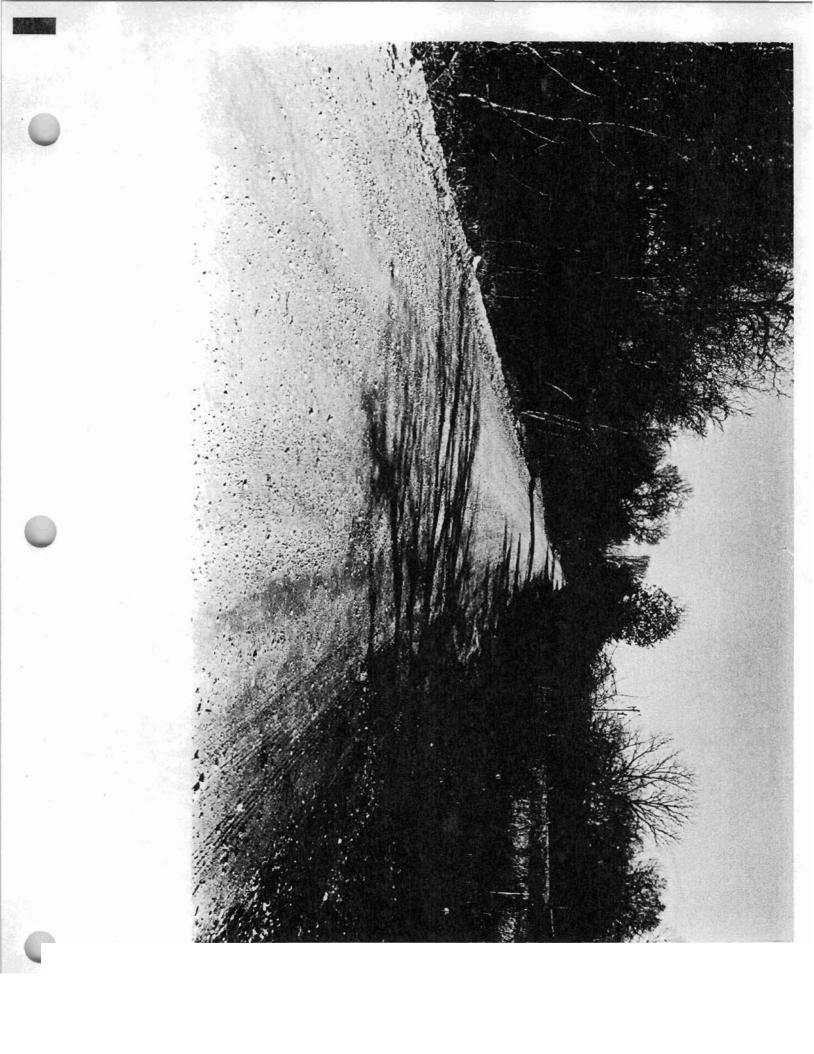

Photographs

Representative black and white photographs of the property.

A USGS map (7.5 or 15 minute series) indicating the property's location