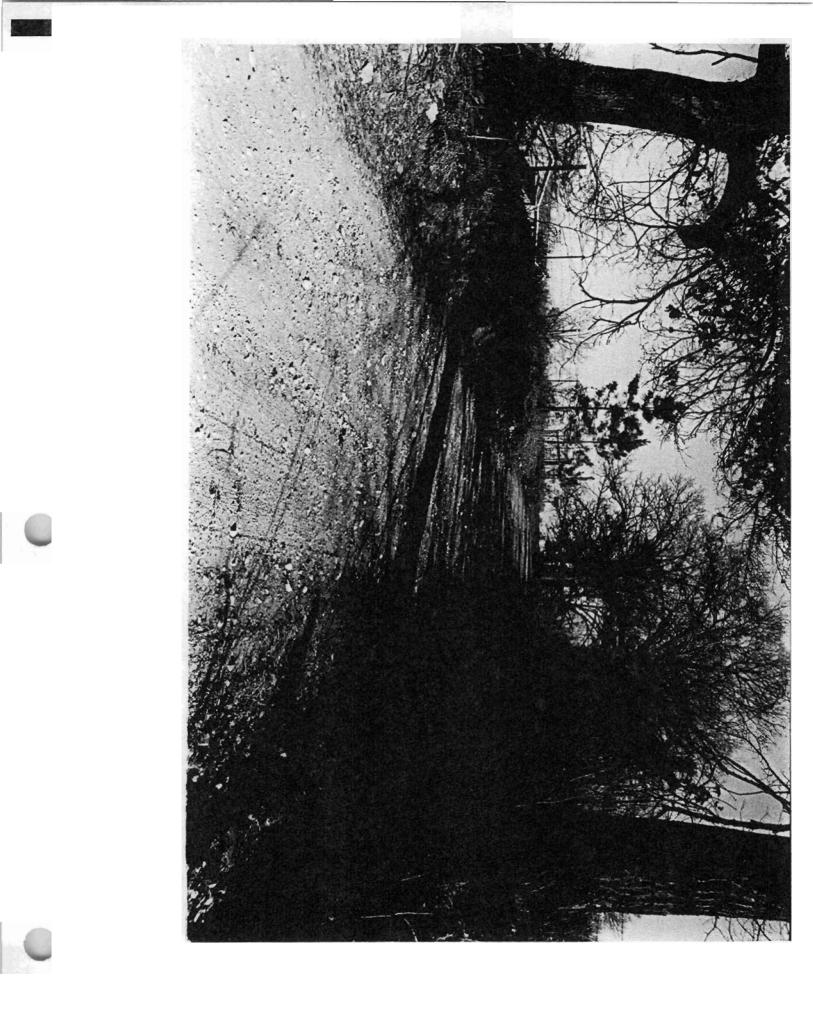

Photographs

Representative black and white photographs of the property.

A USGS map (7.5 or 15 minute series) indicating the property's location