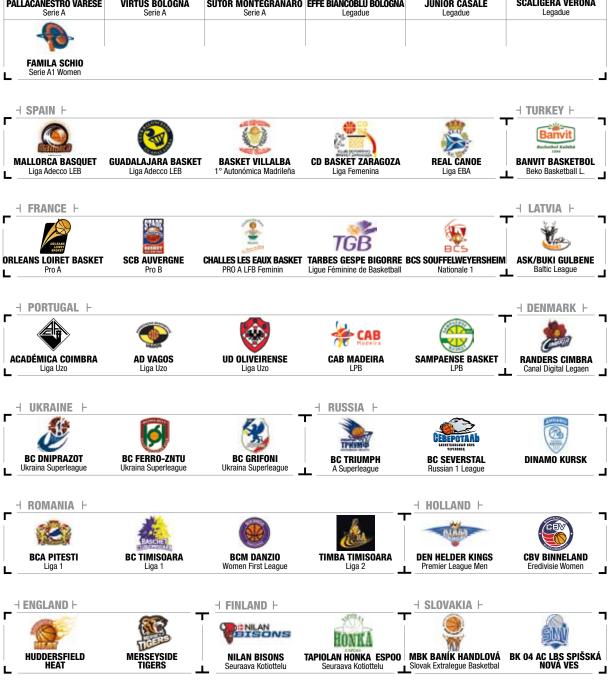

right from the start.

# A FAST GROWING REALITY

From an initial customer base that was entirely Italian, Macron now distributes about 40% of its products in Italy and the remaining 60% to other European countries: Great Britain, France, Spain, and Portugal as well as other leading foreign markets for a company that is truly European and is continuing to expand its horizons across the ocean.

## A NETWORK OF OVER 1,300 STORES

The company supports a number of teams across Europe with its products and services. Today, indeed, more than 10,000 teams wear Macron kits, thanks to a network of over 1,300 multi-brand sales points and 67 Macron Stores.

# **A STEADY GROWTH**





# **MACRON TEAMS: FOOTBALL**



Super League

Adeccoligaen

Canadian Soccer League

# **MACRON TEAMS: BASKETBALL**







# **MACRON TEAMS: VOLLEYBALL**



# **MACRON TEAMS: RUGBY**



## **MACRON TEAMS: HANDBALL**



# **MACRON TEAMS: BASEBALL**



# **MACRON TEAMS: FIVE A SIDE FOOTBALL**







# MACRON STORE PROJECT: THE WINNING FORMULA

The Macron Store project kicked off in 2010.

Today, the single-brand store network extends over Italy, France, the UK, Spain, Portugal, the Netherlands, Finland, Greece, Ireland, Lithuania and Canada.

Macron Stores are retail spaces designed and outfitted by Macron for the sales of their sportswear (teamwear, merchandising and leisurewear) and accessories.

They are aimed at sports teams (association football, rugby, volleyball, basketball, baseball and five-a-side) as well as individual athletes.

Their aim is to become a point of reference for all those who are pas