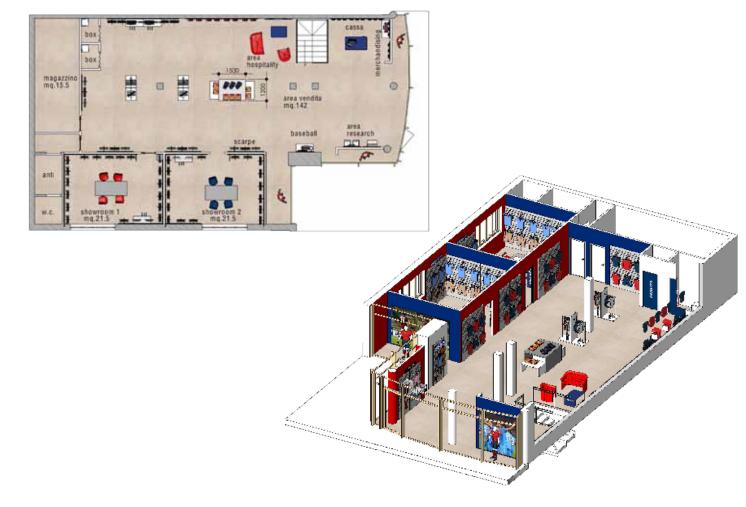

### FUNCTIONAL

Premises functionally designed for business:

- 1) impact/retail area;
- 2) showroom area for displaying products and making offers;
- 3) laboratory area for customisation/transformation.