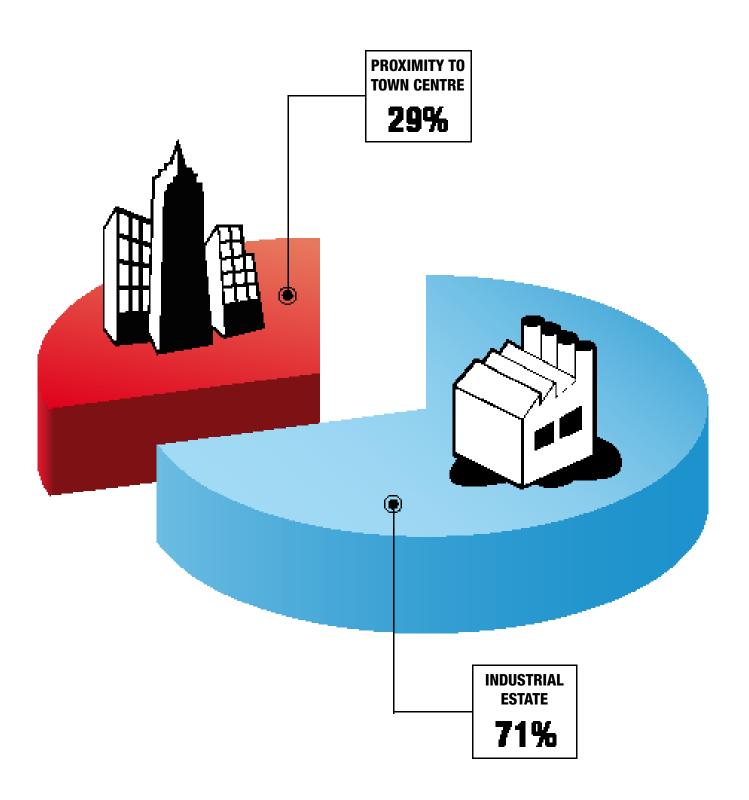

## MACRON STORE REQUIREMENTS

- Shopping centres on city outskirts containing stores such as Ikea, Decathlon etc.
- Ground floor.
- Size: at least 150 m2.
- Store area >80 m2.
- Transformation/warehouse area >70 m2.
- Independent car access to transformation/warehouse area.
- Local area easily accessible by car.
- Convenient parking.