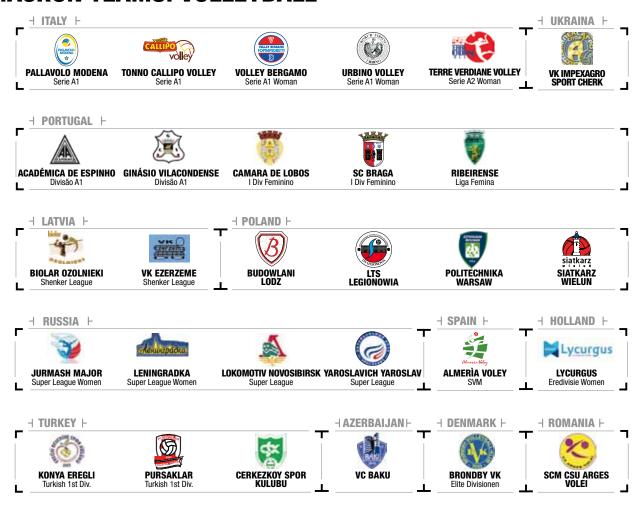

WING REALITY

From an initial customer base that was entirely Italian, Macron now distributes about 40% of its products in Italy and the remaining 60% to other European countries: Great Britain, France, Spain, and Portugal as well as other leading foreign markets for a company that is truly European and is continuing to expand its horizons across the ocean.

## A NETWORK OF OVER 1,300 STORES

The company supports a number of teams across Europe with its products and services. Today, indeed, more than 10,000 teams wear Macron kits, thanks to a network of over 1,300 multi-brand sales points and 67 Macron Stores.

# **A STEADY GROWTH**





# **MACRON TEAMS: FOOTBALL**



Super League

Adeccoligaen

Canadian Soccer League

# **MACRON TEAMS: BASKETBALL**







# **MACRON TEAMS: VOLLEYBALL**



# **MACRON TEAMS: RUGBY**



## **MACRON TEAMS: HANDBALL**



# **MACRON TEAMS: BASEBALL**



# **MACRON TEAMS: FIVE A SIDE FOOTBALL**







# MACRON STORE PROJECT: THE WINNING FORMULA

The Macron Store project kicked off in 2010.

Today, the single-brand store network extends over Italy, France, the UK, Spain, Portugal, the Netherlands, Finland, Greece, Ireland, Lithuania and Canada.

Macron Stores are retail spaces designed and outfitted by Macron for the sales of their sportswear (teamwear, merchandising and leisurewear) and accessories.

They are aimed at sports teams (association football, rugby, volleyball, basketball, baseball and five-a-side) as well as individual athletes.

Their aim is to become a point of reference for all those who are passionate about sport and who are look