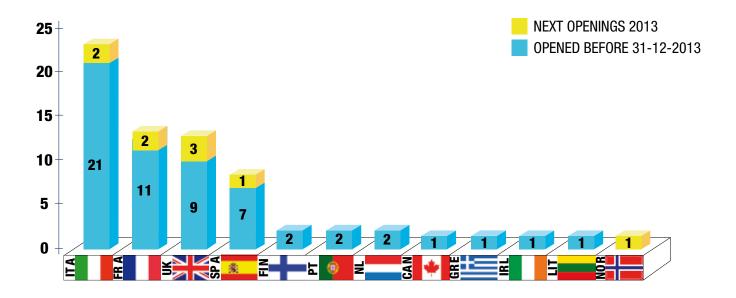

# MACRON STORE PROJECT: THE WINNING FORMULA

The Macron Store project kicked off in 2010.

Today, the single-brand store network extends over Italy, France, the UK, Spain, Portugal, the Netherlands, Finland, Greece, Ireland, Lithuania and Canada.

### MACRON STORE FIGURES

The first Macron Store was officially inaugurated on 17th January 2010.

The network now includes 58 stores, 21 of which are in Italy and 37 in the rest of the world.

There are 9 more Macron Store openings planned for 2013.