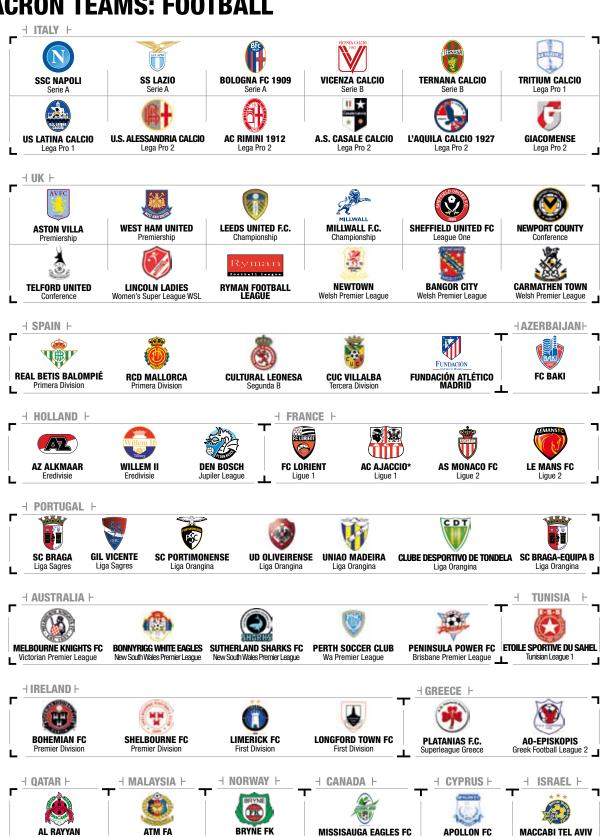

# **MACRON TEAMS: FOOTBALL**

Super League

Adeccoligaen

Canadian Soccer League