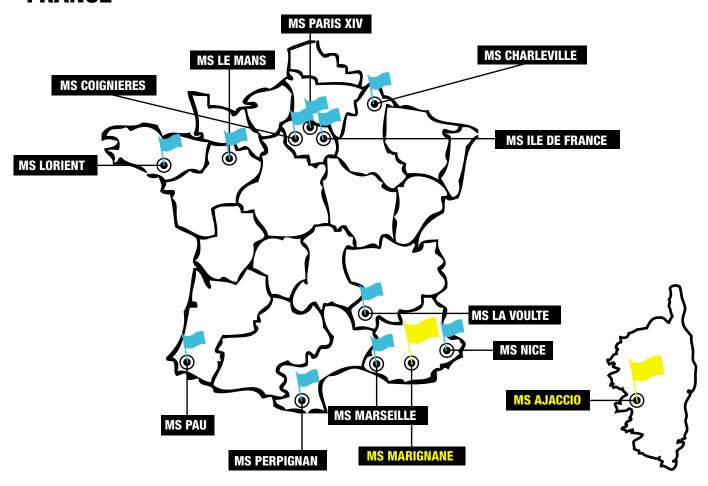

# **FRANCE**

#### **ALPES MARITIMES**

MS NICE 1, RUE ALBERT VOISIN, 06300, NICE

#### **ARDÈCHE**

MS LA VOULTE 10, AVENUE DU 11 NOVEMBRE, 07800, LA VOULTE SUR RHONE

#### **ARDENNE**

MS CHARLEVILLE 13, RUE JULES HUBERT, 08009, CHARLEVILLE MEZIERES

#### **BOUCHES DU RHÔNE**

MS MARSEILLE 29, BOULEVARD MARECHAL JUIN, 13004, MARSEILLE
MS MARIGNANE 1, AVENUE DU GENERAL RAUL SAVAN, 13700, MARIGNANE

#### **MORBIHAN**

MS LORIENT 2 RUE EDOUARD HERRIOT, 56530, QUEVEN

#### **CORSA**

MS AJACCIO 7, RUE MEDITERRANEE - 20090 - AJACCIO

#### **PARIS**

MS PARIS XIV 4, RUE NANSOUTY, 75014, PARIS

#### **PYRÉNÉES ATLANTIQUES**

MS PAU CHEMINE DE BROUSSE 11, ZA GASTON FEBUS, 64160, MORLAAS BERLANNE

#### **PYRÉNÉES ORIENTALES**

MS PERPIGNAN 32, ROUTE DE PERPIGNAN - 66380 PIA

#### **SARTHE**

MS LE MANS 85 AV RHIN ET DANUBE, 72000, LE MANS

#### **SEINE ET MARNE**

MS ILE DE FRANCE R.TE NATIONALE 7, LA FERME FOLIE ORGENOY, 77310, BOISSISE LE ROI

#### **YVELINES**

MS COIGNIÈRES 45 ROUTE NATIONALE 10, 78310, COIGNIERES