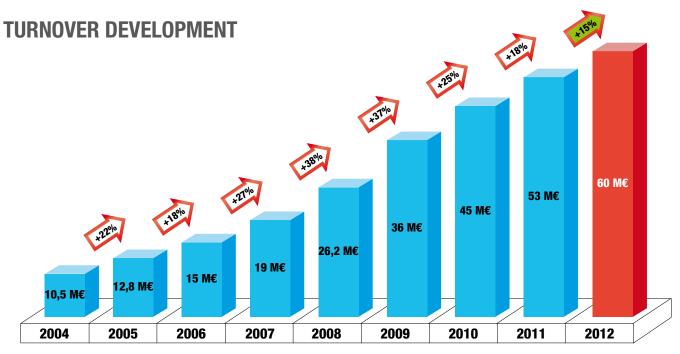

's main players combining typical Italian quality and tradition with globalisation and competence: a winning combination right from the start.

# A FAST GROWING REALITY

From an initial customer base that was entirely Italian, Macron now distributes about 40% of its products in Italy and the remaining 60% to other European countries: Great Britain, France, Spain, and Portugal as well as other leading foreign markets for a company that is truly European and is continuing to expand its horizons across the ocean.

## A NETWORK OF OVER 1,300 STORES

The company supports a number of teams across Europe with its products and services. Today, indeed, more than 10,000 teams wear Macron kits, thanks to a network of over 1,300 multi-brand sales points and 67 Macron Stores.

# **A STEADY GROWTH**





# **MACRON TEAMS: FOOTBALL**



Super League

Adeccoligaen

Canadian Soccer League

# **MACRON TEAMS: BASKETBALL**







# **MACRON TEAMS: VOLLEYBALL**



# **MACRON TEAMS: RUGBY**



## **MACRON TEAMS: HANDBALL**



# **MACRON TEAMS: BASEBALL**



# **MACRON TEAMS: FIVE A SIDE FOOTBALL**







# MACRON STORE PROJECT: THE WINNING FORMULA

The Macron Store project kicked off in 2010.

Today, the single-brand store network extends over Italy, France, the UK, Spain, Portugal, the Netherlands, Finland, Greece, Ireland, Lithuania and Canada.

Macron Stores are retail spaces designed and outfitted by Macron for the sales of their sportswear (teamwear, merchandising and leisurewear) and accessories.

They are aimed at sports teams (association football, rugby, volleyball, basketball, baseball