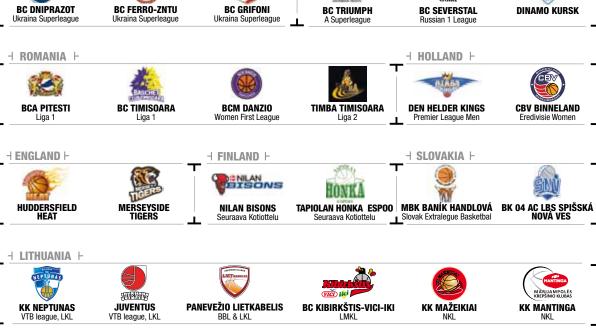

ight from the start.

# A FAST GROWING REALITY

From an initial customer base that was entirely Italian, Macron now distributes about 40% of its products in Italy and the remaining 60% to other European countries: Great Britain, France, Spain, and Portugal as well as other leading foreign markets for a company that is truly European and is continuing to expand its horizons across the ocean.

## A NETWORK OF OVER 1,300 STORES

The company supports a number of teams across Europe with its products and services. Today, indeed, more than 10,000 teams wear Macron kits, thanks to a network of over 1,300 multi-brand sales points and 67 Macron Stores.

# **A STEADY GROWTH**





# **MACRON TEAMS: FOOTBALL**



Super League

Adeccoligaen

Canadian Soccer League

# **MACRON TEAMS: BASKETBALL**







# **MACRON TEAMS: VOLLEYBALL**



# **MACRON TEAMS: RUGBY**



## **MACRON TEAMS: HANDBALL**



# **MACRON TEAMS: BASEBALL**



# **MACRON TEAMS: FIVE A SIDE FOOTBALL**







# MACRON STORE PROJECT: THE WINNING FORMULA

The Macron Store project kicked off in 2010.

Today, the single-brand store network extends over Italy, France, the UK, Spain, Portugal, the Netherlands, Finland, Greece, Ireland, Lithuania and Canada.

Macron Stores are retail spaces designed and outfitted by Macron for the sales of their sportswear (teamwear, merchandising and leisurewear) and accessories.

They are aimed at sports teams (association football, rugby, volleyball, basketball, baseball and five-a-side) as well as individual athletes.

Their aim is to become a point of reference for all those who are passi