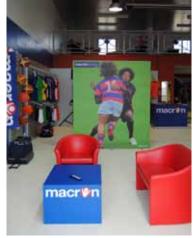

Today Macron Stores have a hospitality area where customers can discuss team requirements. Inside, spacious showrooms enable customers to view samples and verify the offer and quality of Macron products.

### MACRON STORE FIGURES

The first Macron Store was officially inaugurated on 17th January 2010.

The network now includes 58 stores, 21 of which are in Italy and 37 in the rest of the world.

There are 9 more Macron Store openings planned for 2013.