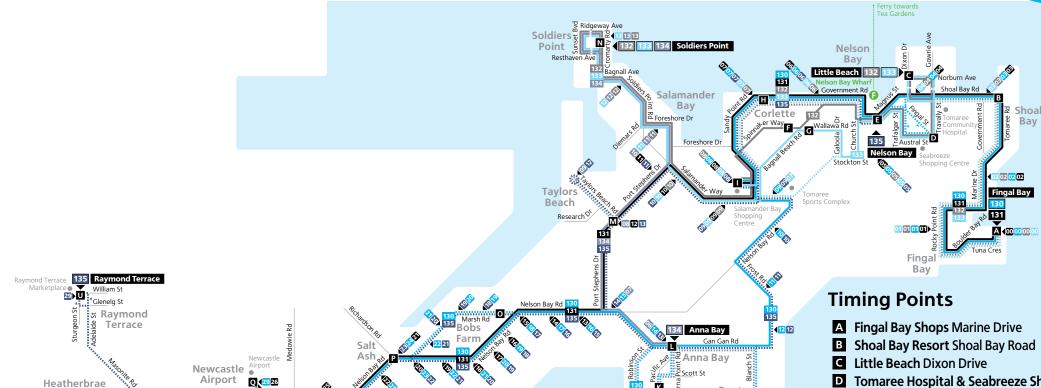

### **Routes 132 and 133**

Section Point Number Location:

- 00 Fingal Bay Shops Marine Drive
- 01 Rocky Point Road
- 02 Marine Drive
- 03 Shoal Bay Road
- 04 Shoal Bay Road
- 05 Nelson Bay Coles, Donald Street
- 06 Government Road
- **07** Sandy Point Road
  OR Salamander Way (Route 133)
- 08 Salamander Shopping Centre
- 09 Salamander Way
- 10 Salamander Way
- 11 Foreshore Drive
- 12 Soldiers Point Road
- 13 Soldiers Point Ridgeway Avenue

## Route 134

Section Point Number Location:

- 05 Boat Harbour Kingsley Drive
- 06 Anna Bay Shops Gan Gan Road
- 07 Nelson Bay Road
- 08 Taylors Beach Roundabout
- 09 Taylors Beach Road
- 10 Port Stephens Drive
- 11 Foreshore Drive
- 12 Soldiers Point Road
- 13 Soldiers Point Ridgeway Avenue

- **┌** Section Point Number
- Location:
- **00 Fingal Bay Shops** Marine Drive

**Bus route map** 

Cabbage Tree Rd

**Fullerton** 

Cove

Kooragang

Hamilton

Station

Mavfield

ighes Hill Stockton

Newcastle

Williamtow

- 01 Rocky Point Road
- **02** Marine Drive
- 03 Shoal Bay Road
- 04 Shoal Bay Road
- **05 Nelson Bay** Coles, Donald Street
- 06 Government Road
- 07 Sandy Point Road
- 08 Salamander Shopping Centre
- 09 Salamander Way
- 10 Nelson Bay Road
- 11 Frost Road
- 12 Frost Road
- 13 Boat Harbour Kingsley Drive
- 14 Anna Bay Shops Gan Gan Road
- 15 Nelson Bay Road
- 16 Nelson Bay Road
- 17 Nelson Bay Road
- 18 Nelson Bay Road
- 19 Nelson Bay Road OR Marsh Road
- 20 Nelson Bay Road OR Marsh Road
- 21 Nelson Bay Road OR Marsh Road
- 22 Nelson Bay Road OR Marsh Road
- 23 Nelson Bay Road
- 24 Salt Ash School
- 25 Nelson Bay Road
- 26 Nelson Bay Road
- 27 Nelson Bay Road
- 28 Nelson Bay Road
- 29 Newcastle Airport
- 30 Nelson Bay Road
- 31 Nelson Bay Road
- 32 Nelson Bay Road
- 33 Nelson Bay Road
- **34 Fern Bay** Bay Way Caravan Park
- 35 Nelson Bay Road
- 36 Nelson Bay Road
- 37 Teal Street
- 38 Cormorant Road
- 39 Cormorant Road
- 40 Mayfield Woolworths, Maitland Road
- 41 Maitland Road
- 42 Newcastle Station Coach Terminal

Legend

A Timing point

OO Section point

- **D** Tomaree Hospital & Seabreeze Shops E Nelson Bay Coles, Donald Street
- F Corlette Vantage Estate
- G Galoola Drive & Bagnall Beach Road
- H Corlette Post Office

Boat Tobis

O Diagrammatic Map Not to Scale

Transport

Harbour

Birubi

Point

-- Ferry route/wharf

- Salamander Shopping Centre
- J Boat Harbour Kingsley Drive
- K Birubi Point Fitzroy Street
- Anna Bay Shops Gan Gan Road
- M Taylors Beach Roundabout
- N Soldiers Point Ridgeway Avenue
- O Bobs Farm School Marsh Road
- P Salt Ash School
- **Q** Newcastle Airport
- R Fern Bay Bay Way Caravan Park
- S Mayfield Woolworths, Maitland Road
- Newcastle Station Coach Terminal
- V Raymond Terrace Sturgeon Street

### Route 131

─ Section Point Number

Location:

00 Fingal Bay Shops Marine Drive

01 Rocky Point Road

02 Marine Drive

03 Shoal Bay Road

04 Shoal Bay Road

05 Nelson Bay Coles, Donald Street

06 Government Road

07 Sandy Point Road

08 Salamander Shopping Centre

09 Salamander Way

10 Salamander Way

11 Port Stephens Drive

12 Taylors Beach Roundabout

13 Nelson Bay Road

14 Nelson Bay Road

15 Nelson Bay Road

16 Nelson Bay Road

17 Nelson Bay Road

18 Nelson Bay Road

19 Nelson Bay Road

20 Nelson Bay Road

21 Salt Ash School

22 Nelson Bay Road

23 Nelson Bay Road

24 Nelson Bay Road

25 Nelson Bay Road

**26 Newcastle Airport** 

27 Nelson Bay Road

28 Nelson Bay Road

29 Nelson Bay Road

30 Nelson Bay Road

31 Fern Bay Bay Way Caravan Park

32 Nelson Bay Road

33 Nelson Bay Road

34 Teal Street

35 Cormorant Road

36 Cormorant Road

37 Mayfield Woolworths, Maitland Road

38 Maitland Road

39 Newcastle Station Coach Terminal

### Route 135

**┌** Section Point Number

Location:

05 Nelson Bay Coles, Donald Street

06 Government Road

07 Sandy Point Road

08 Salamander Shopping Centre

09 Salamander Way (east) OR Salamander Way (west)

10 Nelson Bay Road OR Salamander Way (west)

11 Frost Road OR Port Stephens Drive

12 Frost Road OR Taylors Beach Road

**13 Anna Bay Shops** Gan Gan Road OR **Taylors Beach** Roundabout

14 Nelson Bay Road

15 Nelson Bay Road

16 Nelson Bay Road

17 Nelson Bay Road

18 Nelson Bay Road OR Marsh Road

19 Nelson Bay Road OR Marsh Road

20 Nelson Bay Road OR Marsh Road

21 Nelson Bay Road OR Marsh Road

22 Nelson Bay Road

23 Salt Ash School

24 Nelson Bay Road

25 Nelson Bay Road

26 Nelson Bay Road

27 Nelson Bay Road

28 Nelson Bay Road

29 Raymond Terrace Sturgeon Street