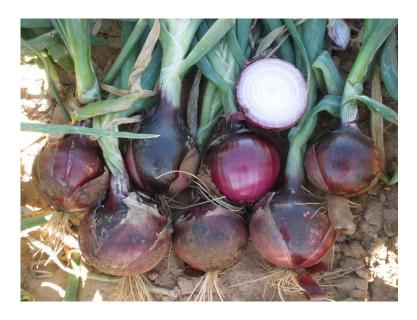

## **PINOTAGE**

## **Hybrid Red Onion**

- High quality hybrid red onion
- Very flexible planting slot
- Early late short day to early intermediate
- Globe shaped bulbs
- **■** Good storage potential