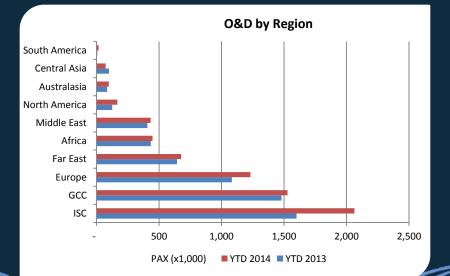

| Top 10 O&D by Country |              |        |         |          |  |  |
|-----------------------|--------------|--------|---------|----------|--|--|
| Rank                  | Country      | Dec-13 | Dec-14  | % Growth |  |  |
| 1                     | INDIA        | 93,395 | 141,015 | 51%      |  |  |
| 2                     | PAKISTAN     | 49,892 | 55,392  | 11%      |  |  |
| 3                     | QATAR        | 40,842 | 43,506  | 7 %      |  |  |
| 4                     | GERMANY      | 27,612 | 36,800  | 33%      |  |  |
| 5                     | UK           | 30,167 | 34,214  | 13%      |  |  |
| 6                     | SUDIA ARABIA | 33,743 | 30,871  | -9 %     |  |  |
| 7                     | BAHRAIN      | 24,858 | 27,457  | 10%      |  |  |
| 8                     | EGYPT        | 23,263 | 27,381  | 18%      |  |  |
| 9                     | PHILIPPINES  | 22,813 | 22,538  | -1%      |  |  |
| 10                    | BANGLADESH   | 13,112 | 21,903  | 67%      |  |  |