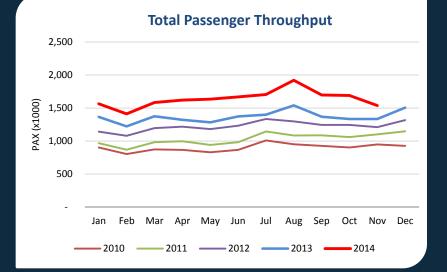

## AUH Monthly Traffic Report December 2014

|          | Month     |          | Rolling 12 Months |          |
|----------|-----------|----------|-------------------|----------|
|          | ΡΑΧ       | % Growth | ΡΑΧ               | % Growth |
| 0&D      | 747,043   | 21.0%    | 7,483,218         | 13.7%    |
| Transfer | 1,068,524 | 23.7%    | 12,097,064        | 25.8%    |
| Transit  | 18,301    | -30.2%   | 284,845           | -12.1%   |
| Total    | 1,833,868 | 21.7%    | 19,865,127        | 20.2%    |
|          |           |          |                   |          |