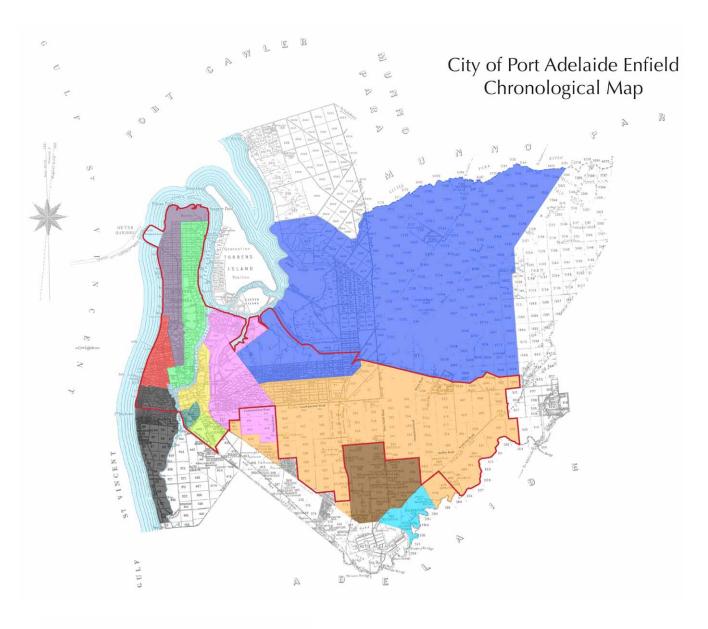

Merged with Port Adelaide 1900

City of Port Adelaide Enfield 1996-current City of Port Adelaide Enfield is proclaimed (Amalgamation of City of Enfield and

City of Port Adelaide).

Produced in 2005

This map is descriptive in its nature and is not a true and accurate indication of council boundaries due to the complexity of merges/de-merges over time.