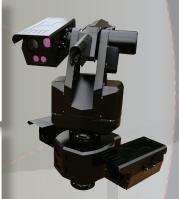

### **Tracking Module**

- Low light, High resolution Camera
- Illuminator

- Laser Range Finder

### **Surveillance Module**

- Low light, High resolution Camera
- Thermal Camera

The SGR-1's Tracking and Surveillance Modules operate independently of each other. This allows targets to be tracked while the surveillance module continues to search for other targets. With the SGR-1 there are no blind-spot

### TRACKING CAPABILITY

The Tracking Module has been designed to select and track prioritized targets either automatically or through manual selection.

### **SURVEILLANCE CAPABILITY**

The SGR series contain both a low light optical camera and thermal camera for uninterrupted 24/7 detection in all weather conditions.

# **SGR-2**

- Thermal Camera
- Low light, High resolution Camera
- Laser Range Finder

SGR-2 is a modular security system that consists of thermal camera and CCD camera with a laser range finder. There is a number of thermal imaging and CCD cameras are available offering differing ranges and fields of view.