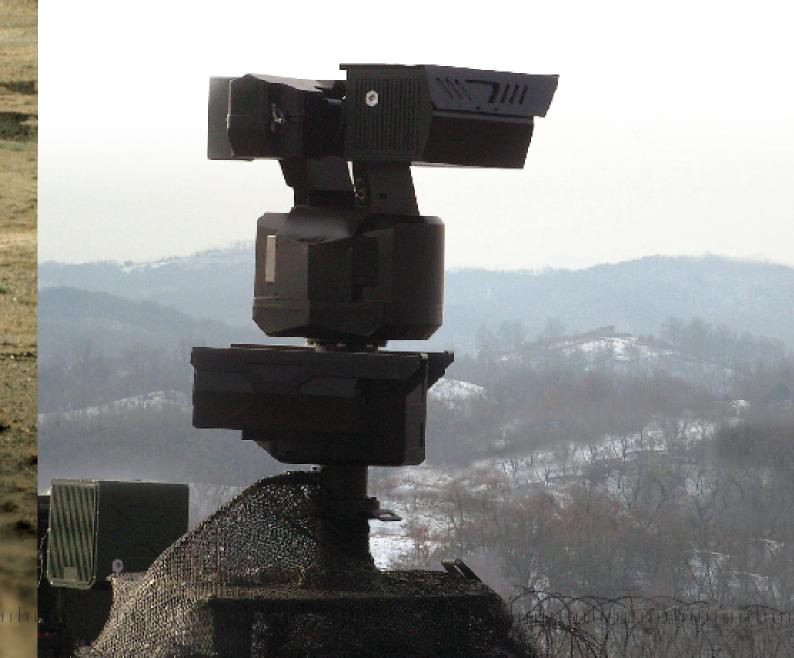

# **SGR** series

Samsung Techwin's state-of-the-art SGR series have been designed to provide high-end protection for demanding critical security applications. Forming part of a full security solution, the SGR series combines technology and image processing to provide unprecedented levels of multiple human and vehicle detection and tracking over a wide area, regardless of weather or other environmental issues. This innovate technology consists of multiple integrated systems to make security more effective than ever.

### **SURVEILLANCE CAPABILITY**

The SGR series contain both a low light optical camera and thermal camera for uninterrupted 24/7 detection in all weather conditions.

### **FAST & ACCURATE SERVO SYSTEM**

The SGR series' servo motor technology ensures extreme reliability, giving pinpoint accuracy, stable tracking and quiet operation of fast moving targets.

### **RUGGED STRUCTURE**

Extremely reliable mechanical structure provide 24/7 all year round operation capability, even under harsh environmental conditions.

Erskin organisation of the contract of the con