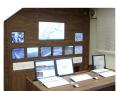

# **TSM** (Total Surveillance Manager)

Samsung Techwin's advanced TSM Software has been designed to seamlessly integrate the SGR series with the multiple surveillance devices connected to and around it in order to provide a very powerful, easy to manage solution for the entire security system. An independent mobile control console is also available for direct control of the SGR series with options for intelligent camera connection.

Wire / Wireless Application
Network Connection
Video Display Panel
Panorama / Preset Monitoring
Digital 3D Map
Communication Equipment
Firing Control