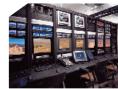

# **TSM** (Total Surveillance Manager)

Samsung Techwin's advanced TSM Software has been designed to seamlessly integrate the SGR series with the multiple surveillance devices connected to and around it in order to provide a very powerful, easy to manage solution for the entire security system. An independent mobile control console is also available for direct control of the SGR series with options for intelligent camera connection.

Wire / Wireless Application
Network Connection
Video Display Panel
Panorama / Preset Monitoring
Digital 3D Map
Communication Equipment
Firing Control