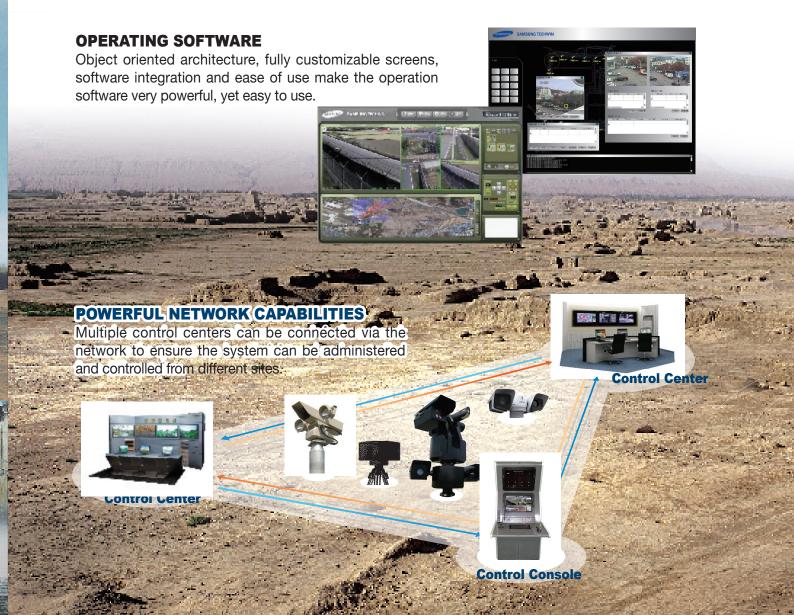

### **Tracking Module**

- Low light, High resolution Camera
- Illuminator

- Laser Range Finder

### **Surveillance Module**

- Low light, High resolution Camera
- Thermal Camera

The SGR-1's Tracking and Surveillance Modules operate independently of each other. This allows targets to be tracked while the surveillance module continues to search for other targets. With the SGR-1 there are no blind-spot

### TRACKING CAPABILITY

The Tracking Module has been designed to select and track prioritized targets either automatically or through manual selection.

### **SURVEILLANCE CAPABILITY**

The SGR series contain both a low light optical camera and thermal camera for uninterrupted 24/7 detection in all weather conditions.

### **DIVERSE OPTIONS**

The multi modular options, such as; laser range finder, laser illuminator, GPS and digital compass connect to the SGR series together they can be integrated into existing security surveillance systems, a standalone system or even as part of a network.