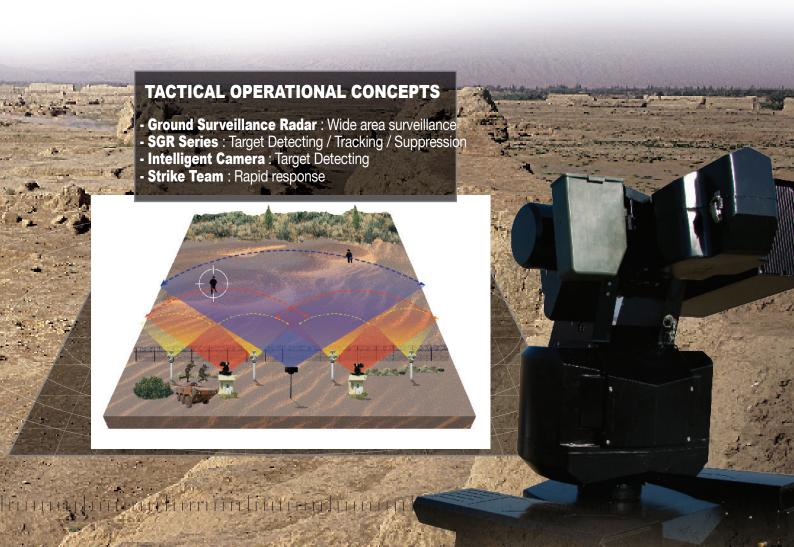

# **SGR** series

Samsung Techwin's state-of-the-art SGR series have been designed to provide high-end protection for demanding critical security applications. Forming part of a full security solution, the SGR series combines technology and image processing to provide unprecedented levels of multiple human and vehicle detection and tracking over a wide area, regardless of weather or other environmental issues. This innovate technology consists of multiple integrated systems to make security more effective than ever.

### **GROUND SURVEILLANCE RADAR**

Ground Surveillance Radar provides accurate target positioning in harsh weather allowing detection and location of moving objects.

#### **INTELLIGENT CAMERA**

Separate Intelligent Cameras can be utilized to provide video analysis for subject detection over a large area.

### **SUPPRESSION (OPTIONAL)**

The optional weapon station allows for remote operation of lethal and non-lethal weapon systems. Due to unexpected intrusions it often calls for immediate action of the SGR-1, in these circumstances the operator can provide suppression while the strike teams are en-route to the area.