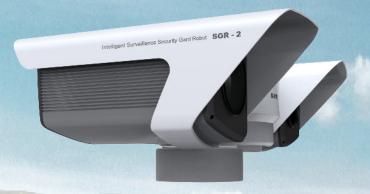

# **SGR-2**

- Thermal Camera
- Low light, High resolution Camera
- Laser Range Finder

SGR-2 is a modular security system that consists of thermal camera and CCD camera with a laser range finder. There is a number of thermal imaging and CCD cameras are available offering differing ranges and fields of view.

## LIGHT & COMPACT DESIGN

SGR-2's design is highly flexible, allowing it to be either a fixed mounted or transportable devise. Lightweight and compactness of the SGR2's structure makes it ideally suited for mobile operations and fast deployments.