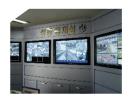

# **TSM** (Total Surveillance Manager)

Samsung Techwin's advanced TSM Software has been designed to seamlessly integrate the SGR series with the multiple surveillance devices connected to and around it in order to provide a very powerful, easy to manage solution for the entire security system. An independent mobile control console is also available for direct control of the SGR series with options for intelligent camera connection.

Wire / Wireless Application
Network Connection
Video Display Panel
Panorama / Preset Monitoring
Digital 3D Map
Communication Equipment
Firing Control