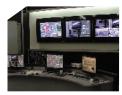

# **TSM** (Total Surveillance Manager)

Samsung Techwin's advanced TSM Software has been designed to seamlessly integrate the SGR series with the multiple surveillance devices connected to and around it in order to provide a very powerful, easy to manage solution for the entire security system. An independent mobile control console is also available for direct control of the SGR series with options for intelligent camera connection.

Wire / Wireless Application
Network Connection
Video Display Panel
Panorama / Preset Monitoring
Digital 3D Map
Communication Equipment
Firing Control