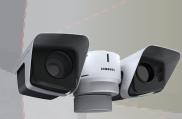

### **Tracking Module**

- Low light, High resolution Camera
- Illuminator

- Laser Range Finder

### **Surveillance Module**

- Low light, High resolution Camera
- Thermal Camera

The SGR-1's Tracking and Surveillance Modules operate independently of each other. This allows targets to be tracked while the surveillance module continues to search for other targets. With the SGR-1 there are no blind-spot

### TRACKING CAPABILITY

The Tracking Module has been designed to select and track prioritized targets either automatically or through manual selection.