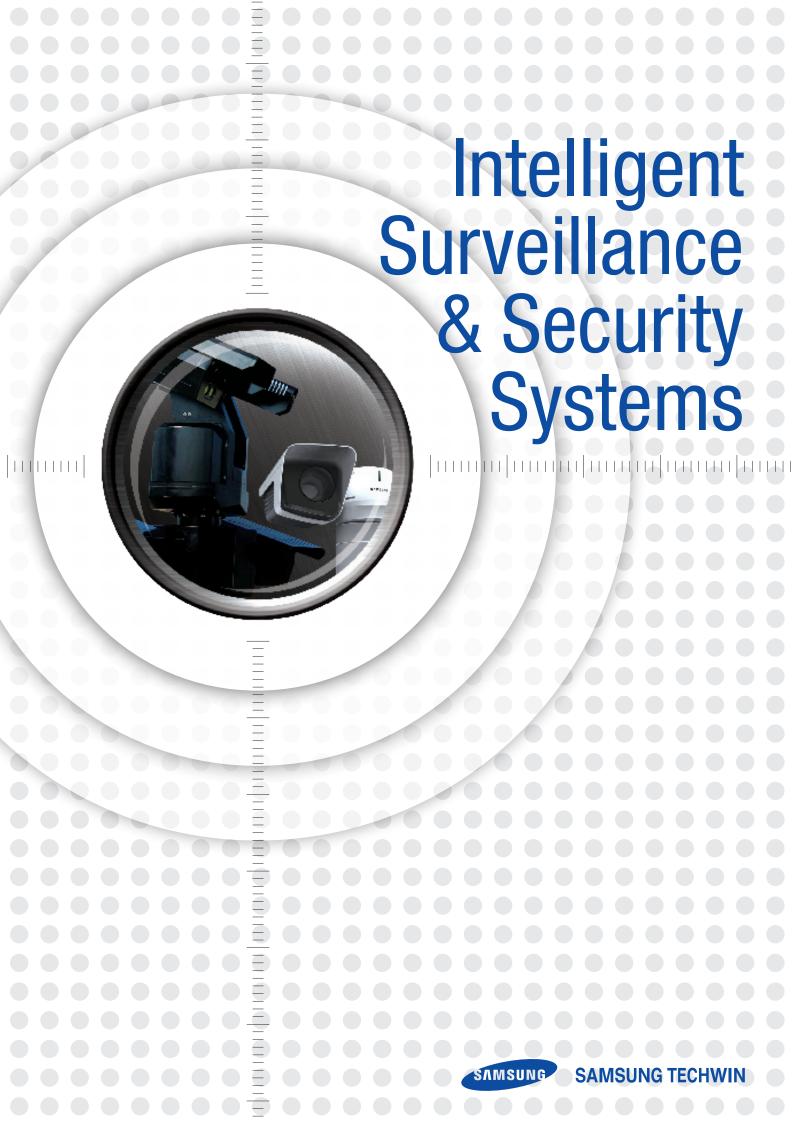

### **Weapon Station (Optional)**

- Lethal / Non-lethal weapon
- Universal Gun Mount

### **Tracking Module**

- Low light, High resolution Camera
- Illuminator

- Laser Range Finder

### **Surveillance Module**

- Low light, High resolution Camera
- Thermal Camera

The SGR-1's Tracking and Surveillance Modules operate independently of each other. This allows targets to be tracked while the surveillance module continues to search for other targets. With the SGR-1 there are no blind-spot