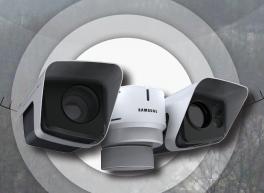

### **Surveillance Module**

- Low light, High resolution Camera
- Thermal Camera

The SGR-1's Tracking and Surveillance Modules operate independently of each other. This allows targets to be tracked while the surveillance module continues to search for other targets. With the SGR-1 there are no blind-spot

### **SURVEILLANCE CAPABILITY**

The SGR series contain both a low light optical camera and thermal camera for uninterrupted 24/7 detection in all weather conditions.