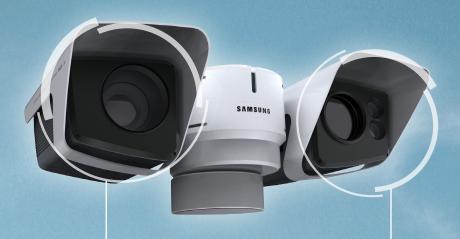

### **Surveillance Module**

- Low light, High resolution Camera
- Thermal Camera

The SGR-1's Tracking and Surveillance Modules operate independently of each other. This allows targets to be tracked while the surveillance module continues to search for other targets. With the SGR-1 there are no blind-spot

### **SURVEILLANCE CAPABILITY**

The SGR series contain both a low light optical camera and thermal camera for uninterrupted 24/7 detection in all weather conditions.