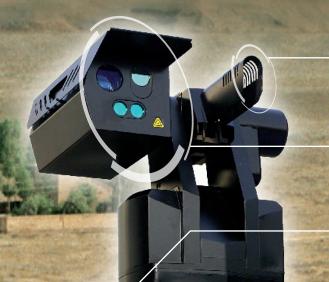

### **Weapon Station (Optional)**

- Lethal / Non-lethal weapon
- Universal Gun Mount

### **Tracking Module**

- Low light, High resolution Camera
- Illuminator

- Laser Range Finder

### **Surveillance Module**

- Low light, High resolution Camera
- Thermal Camera

The SGR-1's Tracking and Surveillance Modules operate independently of each other. This allows targets to be tracked while the surveillance module continues to search for other targets. With the SGR-1 there are no blind-spot

### TRACKING CAPABILITY

The Tracking Module has been designed to select and track prioritized targets either automatically or through manual selection.





### **SUPPRESSION (OPTIONAL)**

The optional weapon station allows for remote operation of lethal and non-lethal weapon systems. Due to unexpected