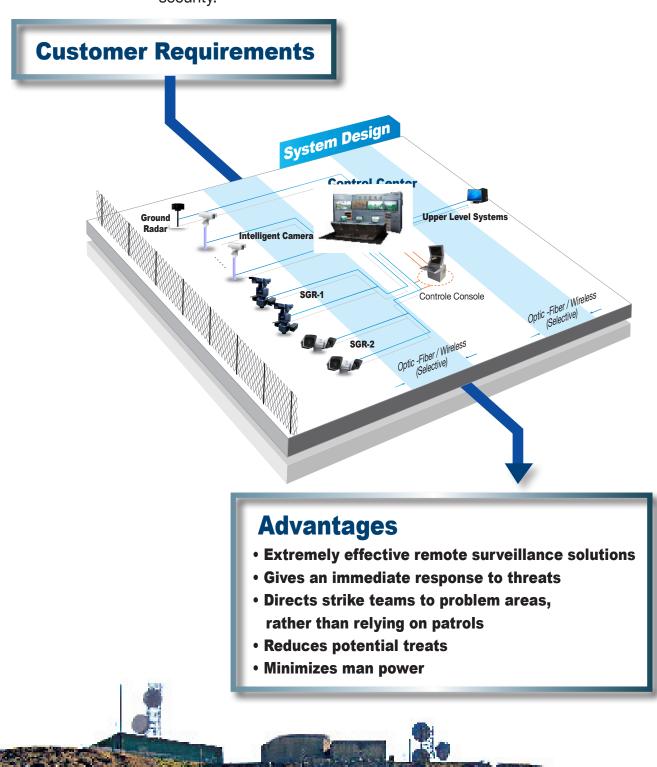

# INTEGRATED Security Systems

The Systems can be integrated with multiple sensors and other surveillance equipment to create the ultimate surveillance solutions.

#### **INTELLIGENT CAMERA**

Separate Intelligent Cameras can be utilized to provide video analysis for subject detection over a large area.

### **GROUND SURVEILLANCE RADAR**

Ground Surveillance Radar provides accurate target positioning in harsh weather allowing detection and location of moving objects.

#### **ACOUSTIC DEVICE**

Acoustic Device allows vocal communication with subjects to issue warning and give information remotely. It can also be used to suppress the targets by emitting a very loud alarm.