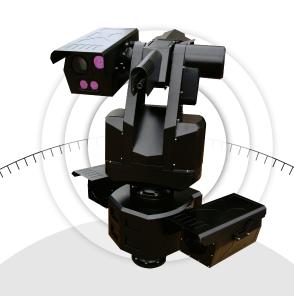

### **Weapon Station (Optional)**

- Lethal / Non-lethal weapon
- Universal Gun Mount

### **Tracking Module**

- Low light, High resolution Camera
- Illuminator

- Laser Range Finder

### **Surveillance Module**

- Low light, High resolution Camera
- Thermal Camera

The SGR-1's Tracking and Surveillance Modules operate independently of each other. This allows targets to be tracked while the surveillance module continues to search for other targets. With the SGR-1 there are no blind-spot

### TRACKING CAPABILITY

The Tracking Module has been designed to select and track prioritized targets either automatically or through manual selection.