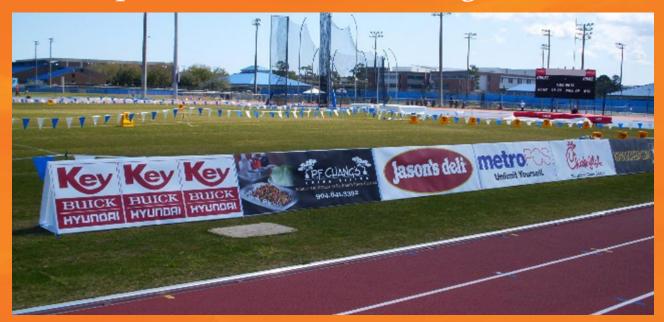

### FPU Sunbirds Baseball Field

**Outfield Wall Banner** 

## Special Events Center and Ramirez Field

3' x 9' Double-Sided Sideline Signage

Padded signs placed on sidelines at all home Basketball, Volleyball, Track and Soccer games and other events held at the Special Events Center

#### Stand Up 3' x 9 ' Field Level Signs

#### Also available:

- Front of grandstand signs (Gate Banner) displayed at all Men's & Women's Soccer games
- Field-level signs also at prime visibility beside player benches and along sideline near grandstand seating