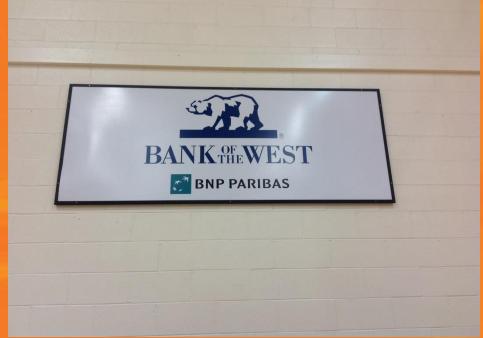

# Special Events Center 3' x 8' Signage

#### Framed PVC gym signs

4 offered annually