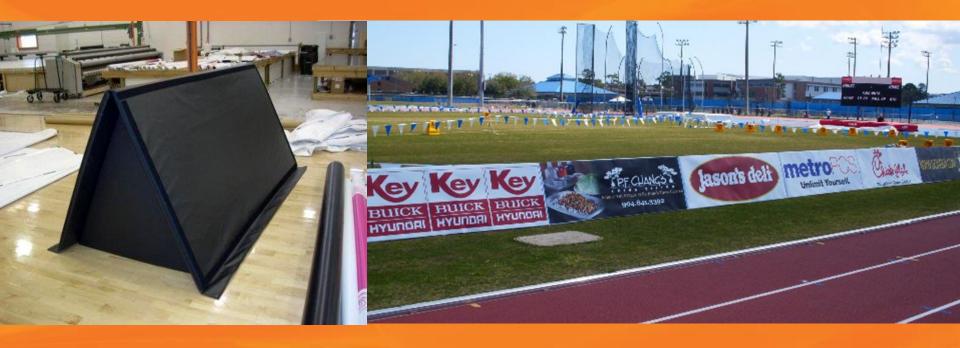

## Special Events Center and Ramirez Field

3' x 9' Double-Sided Sideline Signage

Padded signs placed on sidelines at all home Basketball, Volleyball, Track and Soccer games and other events held at the Special Events Center

#### Stand Up 3' x 9 ' Field Level Signs

#### Also available:

- Front of grandstand signs (Gate Banner) displayed at all Men's & Women's Soccer games
- Field-level signs also at prime visibility beside player benches and along sideline near grandstand seating