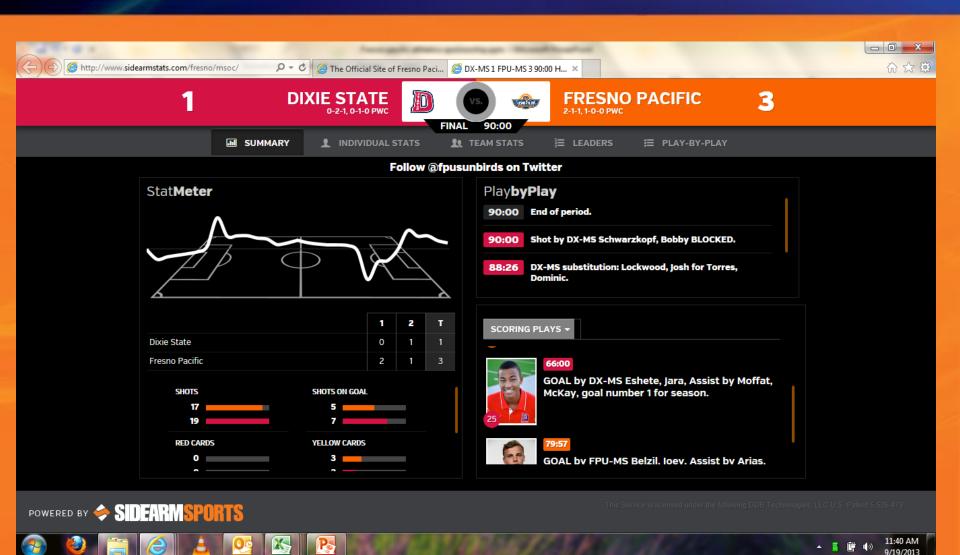

#### FRESNO PACIFIC VOLLEYBALL WEDNESDAY, OCTOBER 2, 2013 · 7:00 PM

#### PACWEST STANDINGS

| Team           | PacWest | Games Back | Overall |  |
|----------------|---------|------------|---------|--|
| BYU-Hawaii     | 19-1    |            | 26-5    |  |
| Fresno Pacific | 14-2    | 3          | 21-9    |  |
| Fresno Pacific | 11-5    | 6          | 20-10   |  |
| Dixie State    | 13-7    | 6          | 20-8    |  |
| Point Loma     | 11-9    | 8          | 15-17   |  |
| Hawaii Pacific | 11-11   | 9          | 20-14   |  |
| Azusa Pacific  | 7-13    | 12         | 9-21    |  |
| Holy Names     | 6-12    | 12         | 9-21    |  |
| Hawaii Hilo    | 7-23    | 17         | 7-29    |  |
| Academy of Art | "1-17   | 17         | 2-25    |  |
| Holy Names     | 6-12    | 12         | 9-21    |  |
| Hawaii Hilo    | 7-23    | 17         | 7-29    |  |
| Academy of Art | 1-17    | 17         | 2-25    |  |

#### Latest PacWest Scores and Schudule (9/28 - 10/1)

Grand Canvon UC San Diego Point Loma

For complete coverage of the 2013 team, including video highlights of home games visit fpuathletics.com. Follow us on Twitter (@fpusunbirds), become a fan on Facebook (/fpuathletics) or follow us on Instagram (@fpuathletics) to stay up to speed with coverage of all 16 FPU sports!