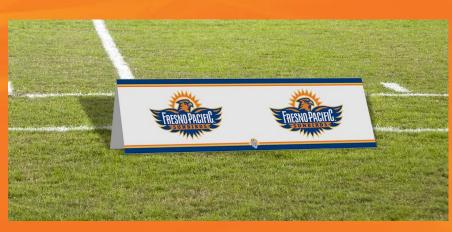

#### Stand Up 3' x 9 ' Field Level Signs

#### Also available:

- Front of grandstand signs (Gate Banner) displayed at all Men's & Women's Soccer games
- Field-level signs also at prime visibility beside player benches and along sideline near grandstand seating