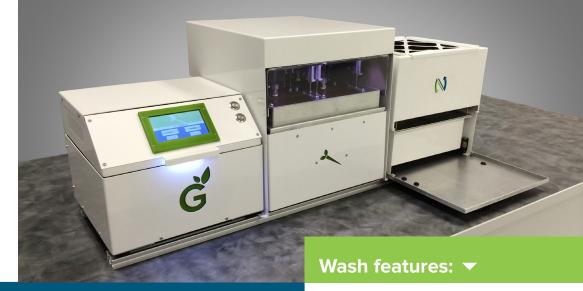

## **Reduce Cost and Waste Through Innovation**

Every year over 4,000,000 pounds of plastic pipette tips, after a single use, are disposed of in landfills globally, leading to significant environmental pollution and costs. A typical laboratory consumes several thousand pipette tips daily for samples and assay procedures. At Grenova, we view the high consumption of plastic pipette tips as an unnecessary operational cost for companies and a significant contributor to environmental pollution. Therefore, at Grenova we have made it our mission to help reduce laboratory biohazard wastes while we help labs reduce costs on consumables. TipNovus™ is a bench top, high throughput washing device that will enable the labs to wash and sanitize contaminated pipette tips in large quantities for reuse. TipNovus will offer labs a choice to re-use plastic pipette tips several times; cutting associated consumable costs by up to 90%. TipNovus' unique method of wash and sanitation is safe for both the lab and the environment.

Wash Throughput: 24 Tip Racks / Hour Dimensions: 38  $\frac{1}{2}$  x 15  $\frac{1}{4}$  x 15 inches

- Four cleaning reagent feeds: Enables the users to wash and clean consumables with the cleaning reagent of their choice
- High Pressurized wash: Removes any large contaminants from pipette tip surfaces
- Ultrasonic Cleaning: Removes small contaminants and particles from pipette tip surfaces
- Tip Agitation: Improves the wash quality and overall cleaning process
- UV sanitation: Kills 99.9% of infectious diseases from tip surfaces and makes tips DNA, RNA free