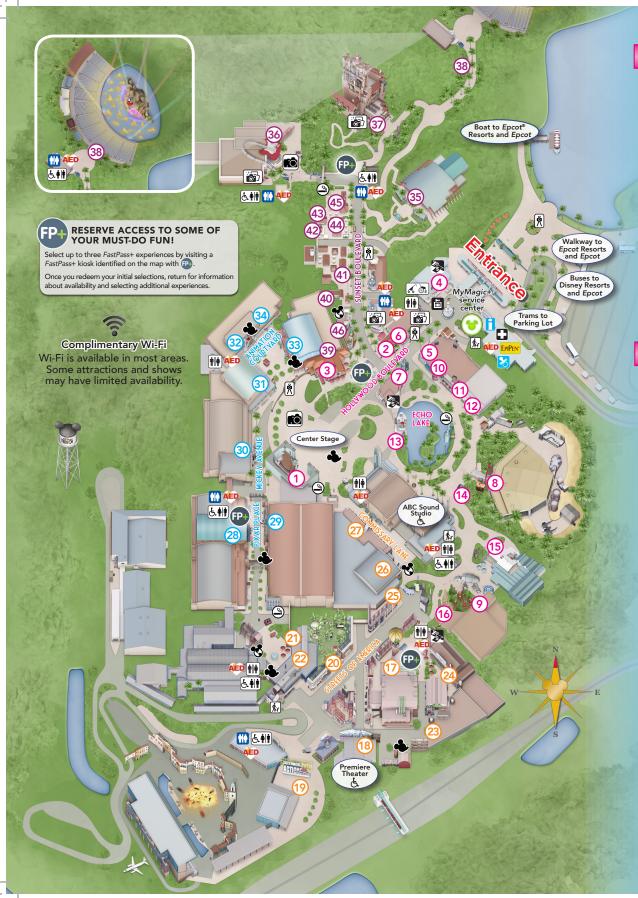

#### HOLLYWOOD BOULEVARD

- 1 The Great Movie Ride<sup>®</sup> FP+ (1) (b) (HC) (D) Journey into some of Hollywood's most famous films. 22 minutes.
- The Trolley Car Café S \$ Starbucks<sup>®</sup> Espresso, Artisan breakfast sandwiches and house-made Disney pastries.
- **3** The Hollywood Brown Derby **1** LD **\$** The famous Brown Derby Cobb salad, steak, seafood, chicken and desserts
  - The Hollywood Brown Derby Lounge LD \$ Beer, wine, specialty cocktails and small bites.
- Oscar's Super Service Package Pickup
- **5** Mickey's of Hollywood Disney Character gifts and Park souvenirs.
- **6** Adrian & Edith's Head to Toe Embroidery personalization on hats, apparel, towels and engraving
- Keystone Clothiers Men's and women's fashion and accessories.

#### ECHO LAKE

- 8 Indiana Jones<sup>™</sup> Epic Stunt Spectacular! FP+ 🛛 💋 (HC) 🔊 Cheer on Indy and Marion as they perform amazing stunts and demonstrate movie-making magic. 30 minutes. See Times Guide. ©Disney/Lucasfilm Ltd.
- 9 Star Tours<sup>®</sup>—The Adventures Continue FP4 ▲ 1 40″/102 cm. 🔊 🖧 🛏 🖸 🖉 Feel the power of the Force during a 3-D, motion-simulated space flight. ©2015 Lucasfilm Ltd. & TM. ©Disnev/Lucasfilm Ltd.
- 10 Hollywood & Vine D **\$** buffet. American cuisine. Breakfast hosted by Kellogg's®
- Disney Junior Play 'n Dine O B \$\$ L \$\$\$ Character buffet with some of your Disney Junior pals. American cuisine.
- **11 Tune-In Lounge \$** Full bar with beer, beverages and specialty cocktails
- 12 50's Prime Time Café Hosted by Coca-Cola® LD \$\$ Pot roast meatloaf and fried chicken
- **13** Min and Bill's Dockside Diner LD \$ Specialty sandwiches and gourmet macaroni & cheese.
- **14** Oasis Canteen S \$ Funnel cakes and soft-serve ice cream.

- 15 Backlot Express Hosted by Coca-Cola<sup>®</sup> LD \$ Angus burgers, salads, sandwiches and chicken breast nuggets.
- **16 Tatooine Traders** *Star Wars*<sup>™</sup> inspired toys and apparel, plus personalized build-your-own Lightsabers and Droids.

#### STREETS OF AMERICA

- 17 Muppet \* Vision 3D FP+ 🗟 💋 📧 🐨 Experience the magic of the Muppets in this 3-D extravaganza, 25 minutes, ©The Muppets Studio, LLC.
- 18 For the First Time in Forever: A "Frozen" Sing-Along Celebration FP+ 💩 Join Anna, Elsa and the newly-appointed royal historians of Arendelle. 30 minutes.
- 19 Lights, Motors, Action!<sup>®</sup> Extreme Stunt **Show**<sup>®</sup> **FP**+ **S Z** Watch film professionals as they perform high-octane stunts and reveal special effects secrets. 38 minutes. See Times Guide.
- 20 Honey, I Shrunk the Kids Movie Set Adventure 🕹 Climb, crawl and explore a bug-sized world at this interactive play area.
- **1 High Octane Refreshments \$** Full bar with beer, beverages and specialty cocktails
- **22** Studio Catering Co. LD **\$** Sandwiches, wraps and salads
- **W1 23** Mama Melrose's Ristorante Italiano 🛽 LD \$\$ Brick-oven pizza, pasta, chicken, seafood and steak
- **11** 24 Pizza Planet LD **\$** Pizza, salads, meatball subs and beer.
- 25 The Writer's Stop Coffee, espresso, muffins, pastries and more.

#### COMMISSARY LANE

- **1** 26 Sci-Fi Dine-In Theater Restaurant **2** LD **\$** Angus burgers, sandwiches, seafood, pasta, steaks and chicken.
- **27** ABC Commissary LD \$ Angus burgers, steak, fish entrée, fried seafood platters, chicken sandwiches and salads.

#### PIXAR PLACE

- 28 Toy Story Midway Mania!® FP+ 🔊 🗟 🖸 B) Ride this midway-style, 4-D shootin' game starring your favorite "Toy Story" characters. Toy Story Midway Mania! is inspired by Disney Pixar's "Toy Story" films.
- 129 Hey Howdy Hey Take Away S \$ Hot dogs and frozen carbonated beverages.

#### MICKEY AVENUE

30 Walt Disney: One Man's Dream 💩 🗖 🖽 RC Walk through a multimedia gallery exhibit. and see a film that brings the story of Walt Disney to life. 15 minutes.

#### ANIMATION COURTYARD

- 31 Voyage of The Little Mermaid FP+ 😓 💋 **RC** (a) Celebrate the highlights of "The Little Mermaid" in this live show. 15 minutes.
- 32 The Magic of Disney Animation 💩 🖻 See how Disney animators bring your favorite characters to life, learn to draw one yourself and perhaps meet one in person, too! 15 minutes.
- 33 Disney Junior—Live on Stage! FP+ 💩 💋 HC CC (D) Sing, dance and play with Disney Junior pals in this family-friendly stage show. 24 minutes. ©The Baby Einstein Company, LLC.
- **34** Animation Gallery Collectibles including hand painted animation cels, sculptures, VinvImation Figures, framed artwork and prints.

#### SUNSET BOULEVARD

35 Beauty and the Beast—Live on Stage FP+ FIC DE Experience the romantic fairy tale of the Beast in this lavish Broadway-style musical! 30 minutes. See Times Guide.

- 36 Rock 'n' Roller Coaster<sup>®</sup> Starring Aerosmith Presented by Hanes<sup>®</sup> FP+ [7] 👖 48″/122 cm. 🔊 🖏 🏟 Blast off in a stretch limousine through the freeways of Los Angeles to the rockin' tunes of Aerosmith.
- **37** The Twilight Zone Tower of Terror<sup>™</sup> **FP**+▲ 👖 40"/102 cm. 🔊 🕉 🚾 🦇 Take a thrilling ride into the Twilight Zone aboard a haunted elevator. The Twilight Zone<sup>®</sup> is a registered trademark of CBS, Inc. and used with permission pursuant to a license from CBS, Inc. ©Disney/CBS, Inc.
- 38 Fantasmic! FP+ (!) 🗟 🗖 HC RC D Watch the power of dreams blaze before you in this musical show with stunning pyrotechnics and water projections. 30 minutes. See Times Guide.
- **39** Starring Rolls Cafe BL \$ Pastries, sandwiches, sushi and coffee.

#### Sunset Ranch Market

- **1** 40 Toluca Legs Turkey Co. LD \$ Smoked turkey legs
- **41** Anaheim Produce Hosted by Ocean Spray<sup>®</sup> Craisins<sup>®</sup> brand **S \$** Fresh fruit, pretzels, frozen lemonade and margaritas.
- **42** Rosie's All-American Café LD \$ Angus burgers, vegetarian burgers and chicken breast nuquets.
- **43** Catalina Eddie's LD **\$** Caesar salads, pizzas and deli sandwiches.
- **44** Fairfax Fare LD **\$** House-smoked chicken and ribs, turkey legs, hot dogs and salads.
- **45** Hollywood Scoops **S \$** Sundaes and handdipped ice cream cones.
- **46** Sweet Spells Handmade sweet treats like caramel apples, crispy treats, cotton candy and cake pops.