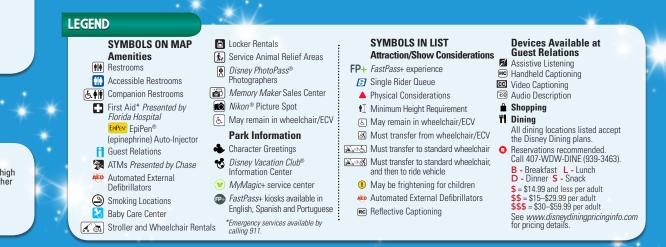

#### **GUEST RELATIONS**

Please visit Guest Relations located inside the Park entrance for: Questions and Concerns

- Ticket Upgrades
- Separated Guest Assistance
- Lost and Found
- Services for Guests with Disabilities
- Services for International Guests are available at Guest Relations.

#### PARK RULES

To provide a comfortable, safe, and enjoyable experience for our Guests, please comply with Park rules, signs and instructions including:

- All bags are subject to inspection prior to admission.
- Proper attire is required
- Smoking is allowed only in designated areas.

 Weapons are strictly prohibited. Additional details and a complete listing of Park rules are available at Guest Relations or DisneyWorld.com/ParkRules.

out there!" Download the Disney Wild About Safety mobile app or visit www.disneywildaboutsafety.com for more safety tips and fun games.

#### **Dining Reservations**

Table-Service restaurants book quickly, so please make reservations at www.disneyworld.com/dine, by calling 407-WDW-DINE (939-3463), or by visiting any Guest Relations location. Reservations must be canceled at least one day prior or a per person cancellation charge may be incurred (charge varies by location).

#### Wickey Check

Look for the Mickey Check on menus throughout the Walt Disney World<sup>®</sup> Resort for kids' meals and other items that meet Disney Nutrition Guidelines. For more information. please visit www.disnevmickevcheck.com.

# Select, Reserve, Go, Repeat!

With Disney FastPass+\* service, you can reserve access to some must-do fun and even make changes on the go with the My Disney Experience app\*\*

Select up to three Disney FastPass+ experiences in one Theme Park per day.

Head to your chosen FastPass+ experience entrances with your MagicBand or card during your designated arrival windows.

Visit a FastPass+ kiosk after you redeem your initial selections to reserve additional experiences.

To get started, download the My Disney Experience app for free or look for this icon on the map and go!

#### You can also visit MyDisneyExperience.com on your mobile browser. Wi-Fi is available in most areas.

\*Valid Theme Park admission and online registration required. Disney FastPass+ attractions and entertainment experiences, the number of selections you can make and available arrival windows are limited. \*\*Availability subject to handset limitations and features may vary by handset or service provider. Message, data and roaming rates may apply. Coverage not available everywhere. If you're under 18, get your parent's permission first.

#### **Special Considerations for Attractions**

**SAFETY:** Please abide by all safety warnings and notices.

- Supervise children at all times. Children under age 7 years must be accompanied by a person age 14 years or older.
- For your safety while on attractions, remain seated with hands, arms, feet and legs inside the vehicle. Supervise children.

#### Physical considerations on designated attractions:

▲ WARNING! For safety, you should be in good health and free from high blood pressure, heart, back or neck problems, motion sickness, or other conditions that could be aggravated by this adventure. Expectant mothers should not ride.