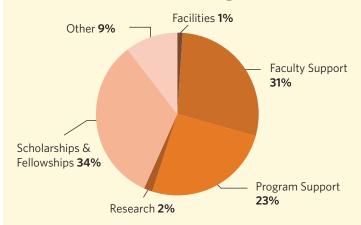

by the OSU Foundation

| Established in FY 2014 (07/01/13 to 06/30/14) | 91    |
|-----------------------------------------------|-------|
| Established in The Campaign (Since 07/01/04)  | 694   |
| Total Funds Held                              | 1,988 |

The minimum amount to create an endowed fund is \$25,000.



#### 10-Year Performance

Over ten years, \$100 invested in the OSU Foundation endowment would have grown to \$168.48 if no disbursements were made.



### **Endowment Impact**

2012

2013

2014

2011

Annual amount transferred to OSU to support programs (in millions)

| 2009-10      | \$15.4 |
|--------------|--------|
| 2010-11      | \$14.6 |
| 2011-12      | \$14.5 |
| 2012-13      | \$15.4 |
| 2013-14      | \$16.5 |
| 5-Year Total | \$76.4 |

## **Endowment Designation**



#### Asset Allocation