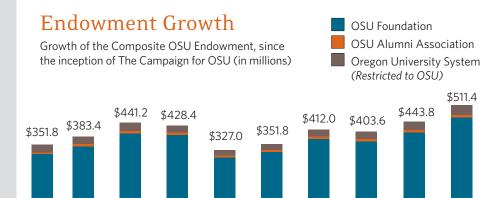

#### OSU FOUNDATION

2005

1 Year

5 Year

2006

**TOTAL RETURN** (annualized)

2007

16.0%

10.3%

2008

2009

2010

JULY 1, 2013, TO JUNE 30, 2014

# **Endowment Performance**

#### **Endowed Funds**

Individual, donor-established endowments held by the OSU Foundation

| Established in FY 2014 (07/01/13 to 06/30/14) | 91    |
|-----------------------------------------------|-------|
| Established in The Campaign (Since 07/01/04)  | 694   |
| Total Funds Held                              | 1,988 |

The minimum amount to create an endowed fund is \$25,000.



#### 10-Year Performance

Over ten years, \$100 invested in the OSU Foundation endowment would have grown to \$168.48 if no disbursements were made.



### **Endowment Impact**

2012

2013

2014

2011

Annual amount transferred to OSU to support programs (in millions)

| 2009-10      | \$15.4 |
|--------------|--------|
| 2010-11      | \$14.6 |
| 2011-12      | \$14.5 |
| 2012-13      | \$15.4 |
| 2013-14      | \$16.5 |
| 5-Year Total | \$76.4 |

## **Endowment Designation**



#### Asset Allocation