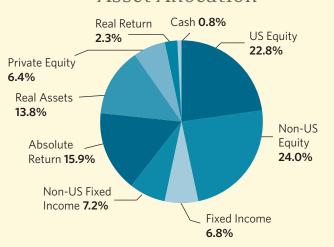

Established in FY 2014 (07/01/13 to 06/30/14) | 91    |
|-----------------------------------------------|-------|
| Established in The Campaign (Since 07/01/04)  | 694   |
| Total Funds Held                              | 1,988 |

The minimum amount to create an endowed fund is \$25,000.



#### 10-Year Performance

Over ten years, \$100 invested in the OSU Foundation endowment would have grown to \$168.48 if no disbursements were made.



### **Endowment Impact**

2012

2013

2014

2011

Annual amount transferred to OSU to support programs (in millions)

| 2009-10      | \$15.4 |
|--------------|--------|
| 2010-11      | \$14.6 |
| 2011-12      | \$14.5 |
| 2012-13      | \$15.4 |
| 2013-14      | \$16.5 |
| 5-Year Total | \$76.4 |

## **Endowment Designation**



#### Asset Allocation