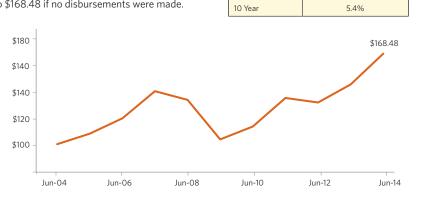

#### 10-Year Performance

Over ten years, \$100 invested in the OSU Foundation endowment would have grown to \$168.48 if no disbursements were made.