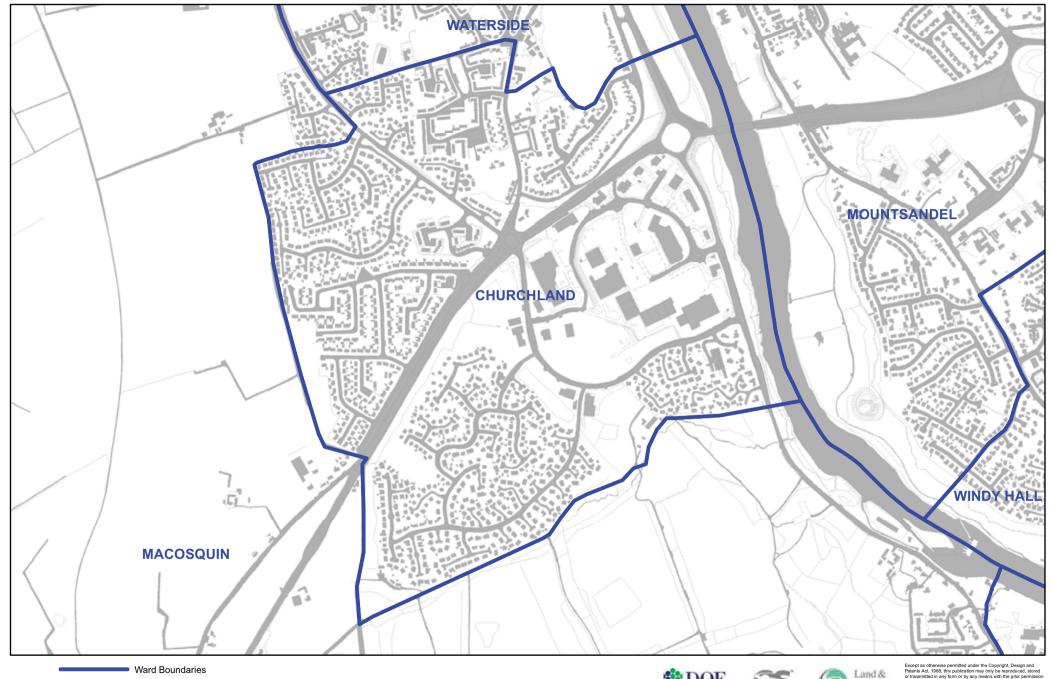

# **CAUSEWAY COAST AND GLENS - CHURCHLAND**

Local Government Boundary Scale 1:7,500

Except as otherwise permitted under the Copyright, Design and Patents Act, 1988, his publication may only be reproduced, stored or transmitted in any form or by any means with heip or permission of Land & Property Services. Anyone wishing to reproduce Land & Property Services material, or use it as basis for turbar publication, must obtain a lience from out copyright branch. Ordnance Survey for Northern Heishold Land & Property Services and their logos are the property of the Department of Finance and Personal.

Produce by LAND & PROPERTY SERVICES Colby House, Stranmillis Court, MALONE LOWER, Belfast, BT9 5BJ. Website: www.lpsni.gov.uk