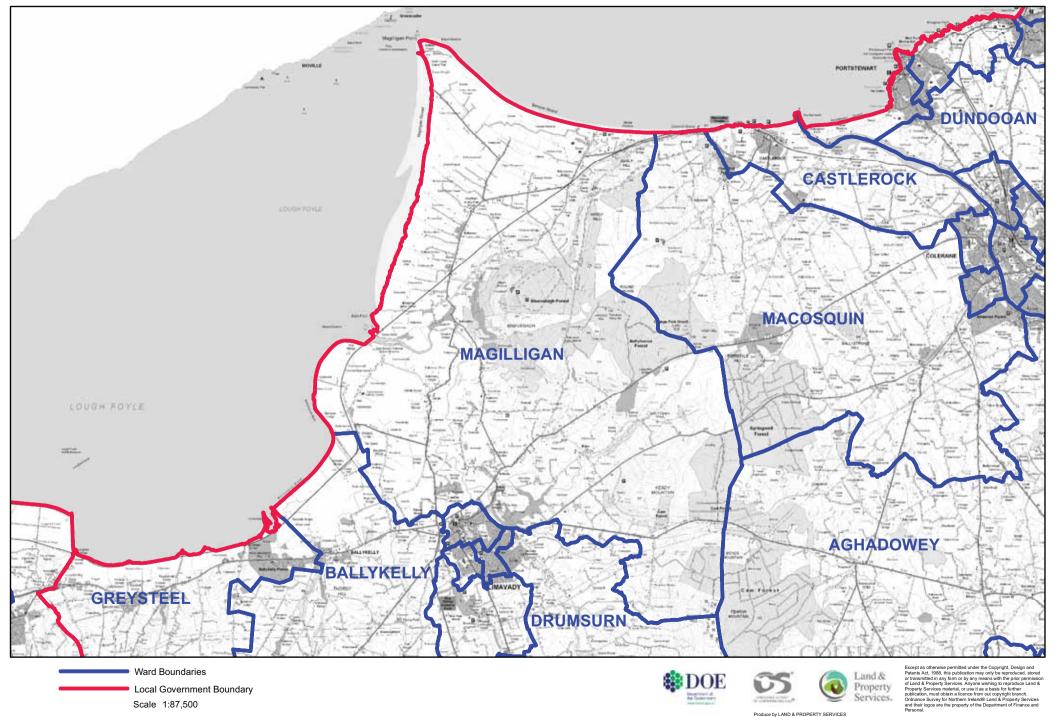

# **CAUSEWAY COAST AND GLENS - MAGILLIGAN**

Colby House, Stranmillis Court, MALONE LOWER, Belfast, BT9 5BJ. Website: www.lpsni.gov.uk Permit No.

# **CAUSEWAY COAST AND GLENS - BALLYKELLY**

Ward Boundaries
Local Government Boundary Scale 1:62,500

Except as otherwise permitted under the Copyright, Design and Patents Act, 1988, his publication may only be reproduced, stored or transmitted in any form or by any means with heip or permission of Land & Property Services. Anyone wishing to reproduce Land & Property Services material, or use it as basis for turbar publication, must obtain a lience from out copyright branch. Ordnance Survey for Northern Heishold Land & Property Services and their logos are the property of the Department of Finance and Personal.