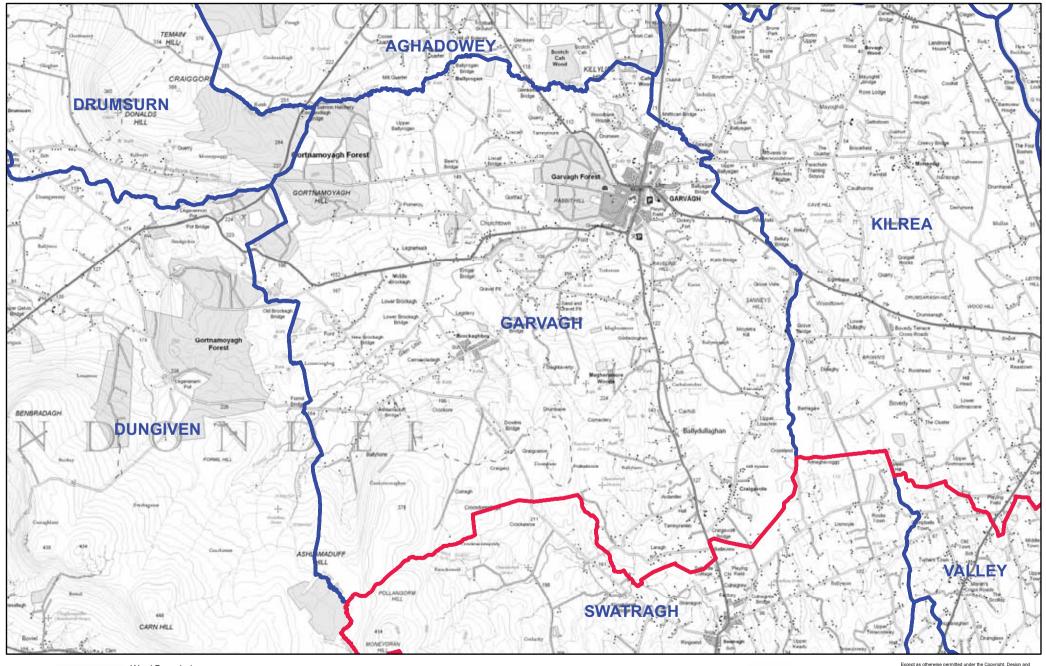

## **CAUSEWAY COAST AND GLENS - GARVAGH**

Ward Boundaries Local Government Boundary Scale 1:50,000

()

Except as otherwise permitted under the Copyright, Design and Patents Act, 1988, this publication may only be reproduced, stored or transmitted in any form or by any means with the prior permission of Land & Property Services. Anyone wishing to reproduce Land & Property Services material, or use it as basis for turber publication, must obtain a licence from out copyright branch. Ordnance Survey for Northern Helandik Land & Property Services and their logos are the property of the Department of Finance and Personal.

Produce by LAND & PROPERTY SERVICES Colby House, Stranmillis Court, MALONE LOWER, Belfast, BT9 5BJ. Website: www.lpsni.gov.uk