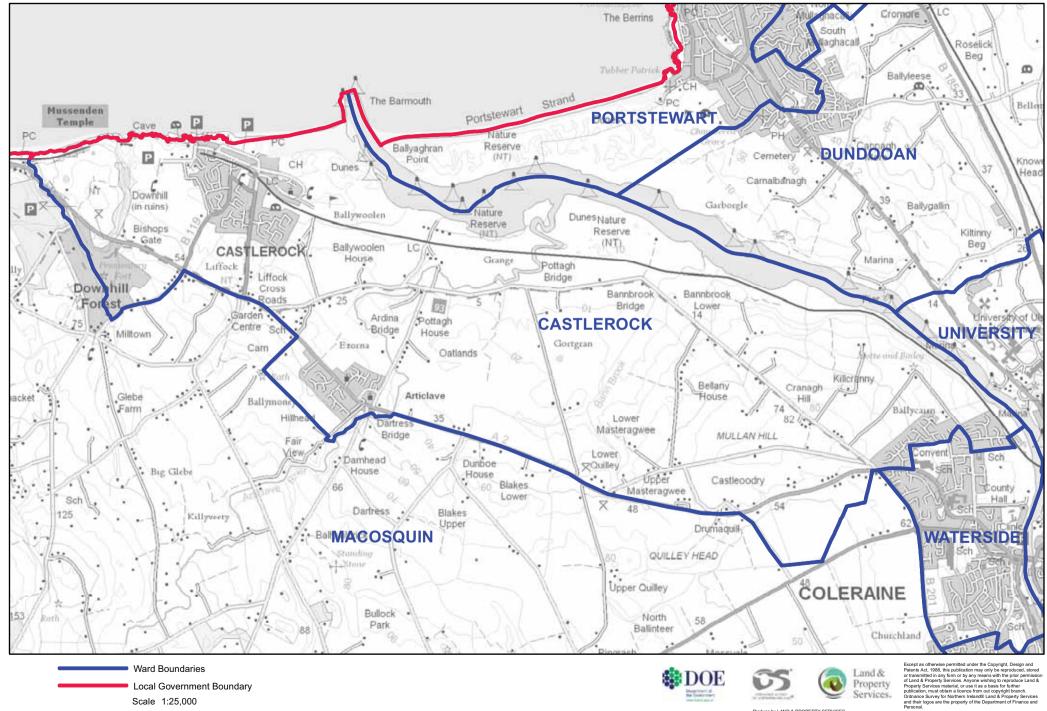

## **CAUSEWAY COAST AND GLENS - CASTLEROCK**

Scale 1:25,000

Produce by LAND & PROPERTY SERVICES Colby House, Stranmillis Court, MALONE LOWER, Belfast, BT9 5BJ. Website: www.lpsni.gov.uk