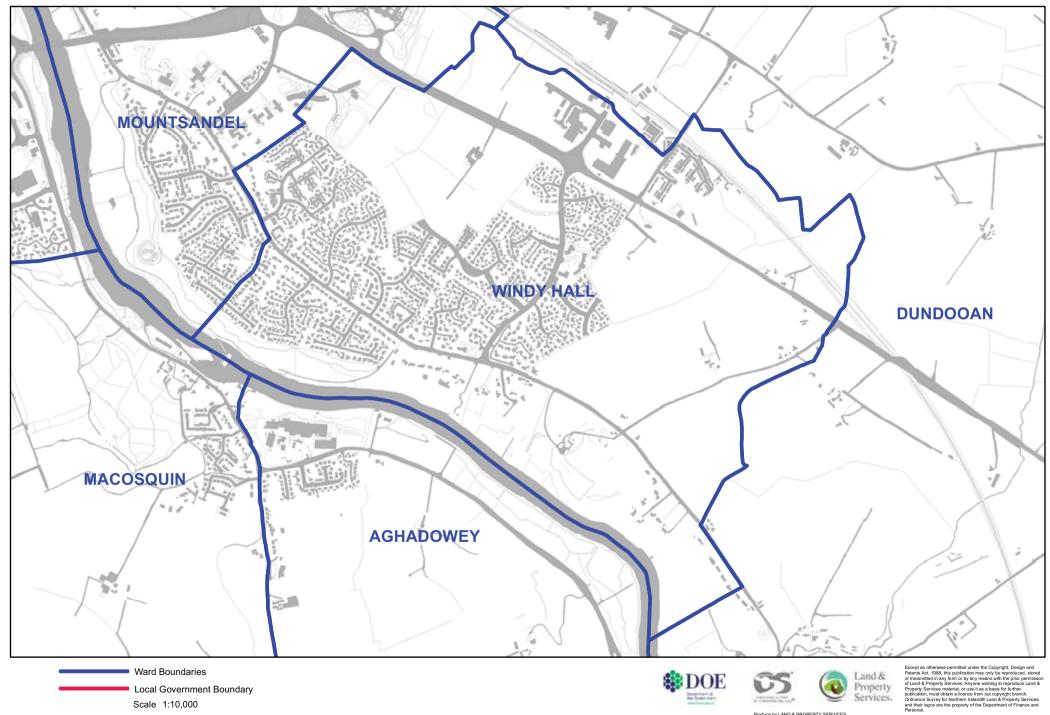

# **CAUSEWAY COAST AND GLENS - WINDY HALL**

Scale 1:10,000

Produce by LAND & PROPERTY SERVICES Colby House, Stramilis Court, MALONE LOWER, Belfast, BT9 5BJ. Website: www.lpsni.gov.uk