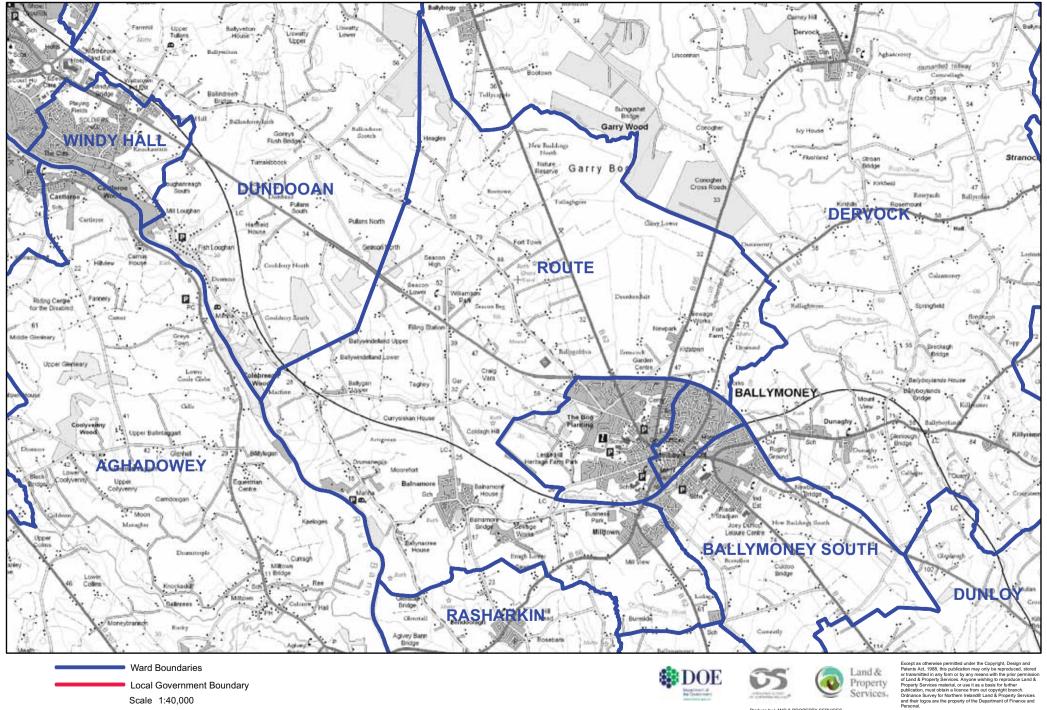

# **CAUSEWAY COAST AND GLENS - ROUTE**

Scale 1:40,000

Produce by LAND & PROPERTY SERVICES Colby House, Stranmillis Court, MALONE LOWER, Belfast, BT9 5BJ. Website: www.lpsni.gov.uk

© Crown Copyright and Database Right 2012 Permit No. 12087

Services.