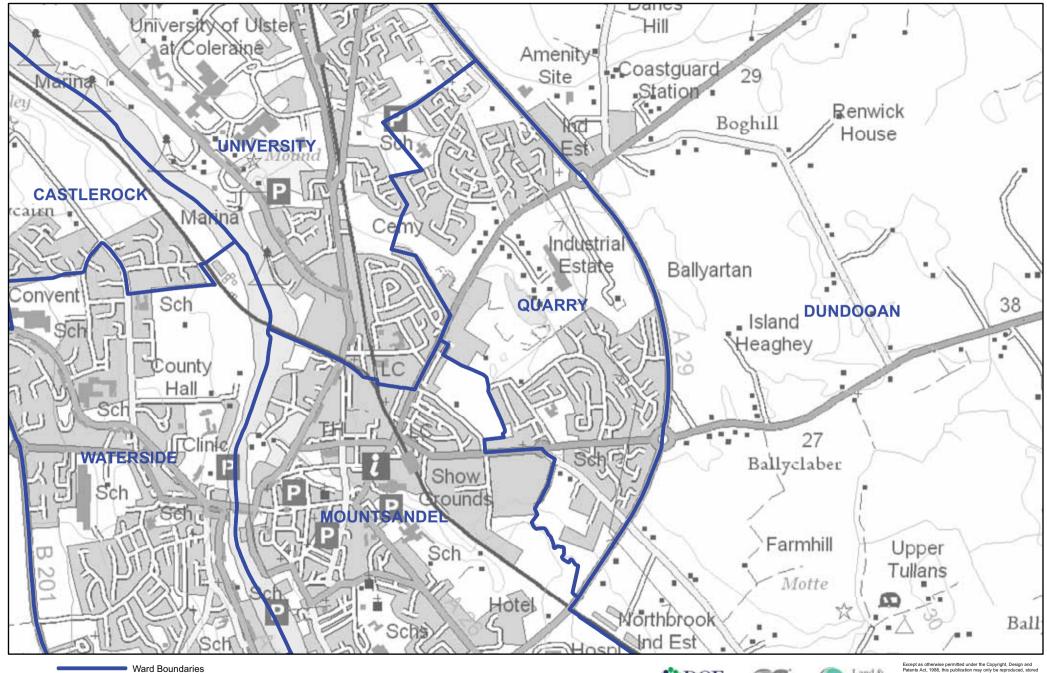

# **CAUSEWAY COAST AND GLENS - QUARRY**

Local Government Boundary Scale 1:12,500

Land & Property Services. Except as otherwise permitted under the Copyright, Design and Patents Act, 1988, this publication may only be reproduced, stored of Land & Property Services. Anyone wishing to reproduce Land & Property Services material, or use it as a basis for utrher publication must closel an allowers from out copyright branch loss and their logos are the property of the Department of Finance and Personal.

Produce by LAND & PROPERTY SERVICES Colby House, Stranmillis Court, MALONE LOWER, Belfast, BT9 5BJ. © Crow Website: www.lpsni.gov.uk Permit 1