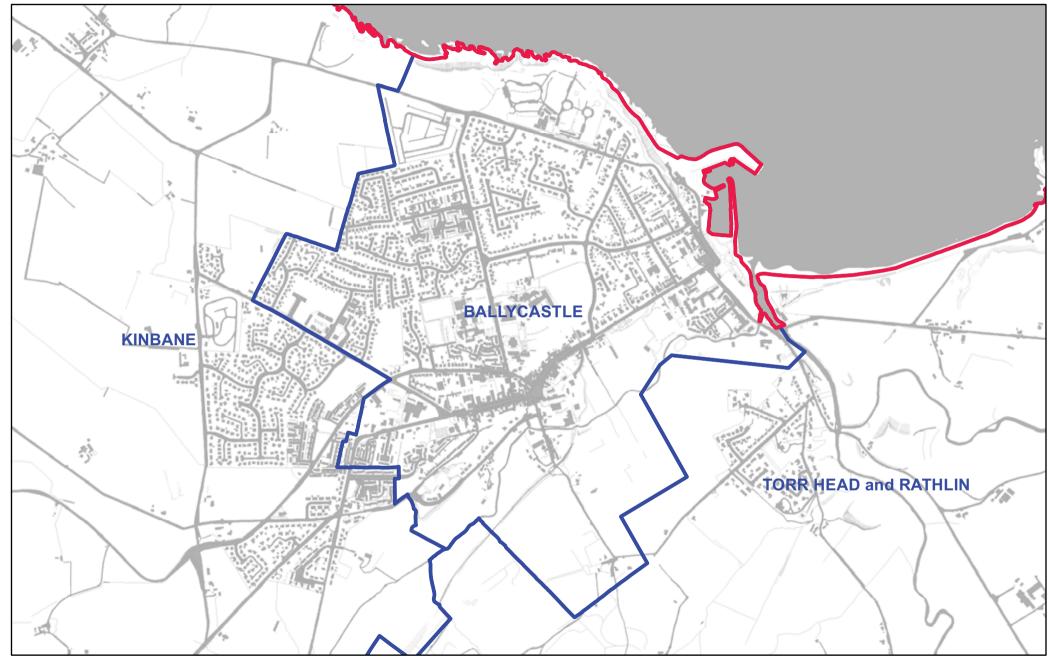

#### **CAUSEWAY COAST AND GLENS - BALLYCASTLE**

 Ward Boundaries
 Local Government Boundary Scale 1:10,000

Except as otherwise permitted under the Copyright, Design and Patents Act, 1988, his publication may only be reproduced, stored or transmitted in any form or by any means with heip or permission of Land & Property Services. Anyone wishing to reproduce Land & Property Services material, or use it as basis for turbar publication, must obtain a lience from out copyright branch. Ordnance Survey for Northern Heishold Land & Property Services and their logos are the property of the Department of Finance and Personal.

Produce by LAND & PROPERTY SERVICES Colby House, Stranmillis Court, MALONE LOWER, Belfast, BT9 5BJ. Website: www.lpsni.gov.uk