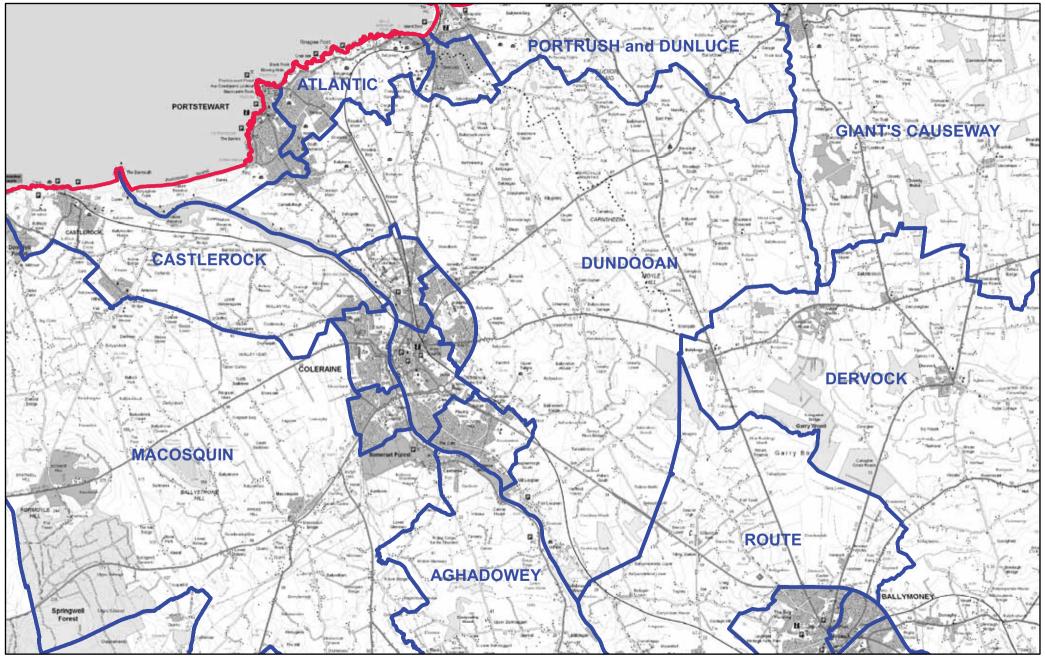

## **CAUSEWAY COAST AND GLENS - DUNDOOAN**

Ward BoundariesLocal Government Boundary Scale 1:62,500

Except as otherwise permitted under the Copyright, Design and Patents Act, 1988, his publication may only be reproduced, stored or transmitted in any form or by any means with heip or permission of Land & Property Services. Anyone wishing to reproduce Land & Property Services material, or use it as basis for turbar publication, must obtain a lience from out copyright branch. Ordnance Survey for Northern Heishold Land & Property Services and their logos are the property of the Department of Finance and Personal.

Produce by LAND & PROPERTY SERVICES Colby House, Stranmillis Court, MALONE LOWER, Belfast, BT9 5BJ. Website: www.lpsni.gov.uk