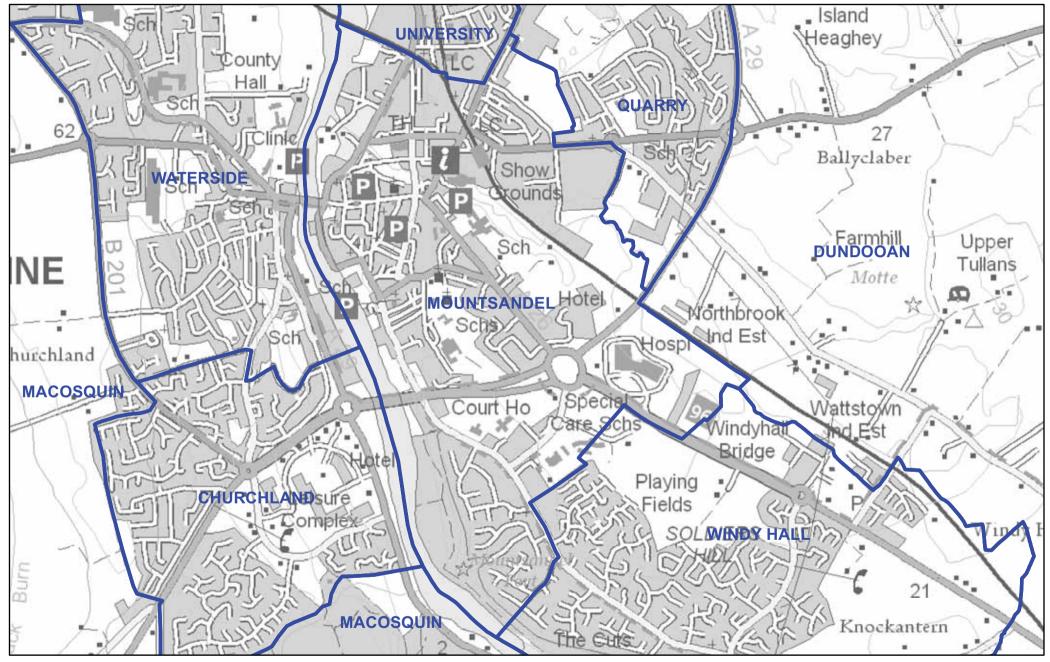

# **CAUSEWAY COAST AND GLENS - MOUNTSANDEL**

 Ward Boundaries
 Local Government Boundary Scale 1:12,500

Land & Property Services, Except as otherwise permitted under the Copyright, Design and Patents Act, 1988, this publication may only be reproduced, stored of Land & Property Services. Anyone wishing to reproduce Land & Property Services material, or use it as a basis for utrher publication must closel an allowers from out copyright branch loss and their logos are the property of the Department of Finance and Personal.

Produce by LAND & PROPERTY SERVICES Colby House, Stranmillis Court, MALONE LOWER, Belfast, BT9 5BJ. Website: www.lpsni.gov.uk