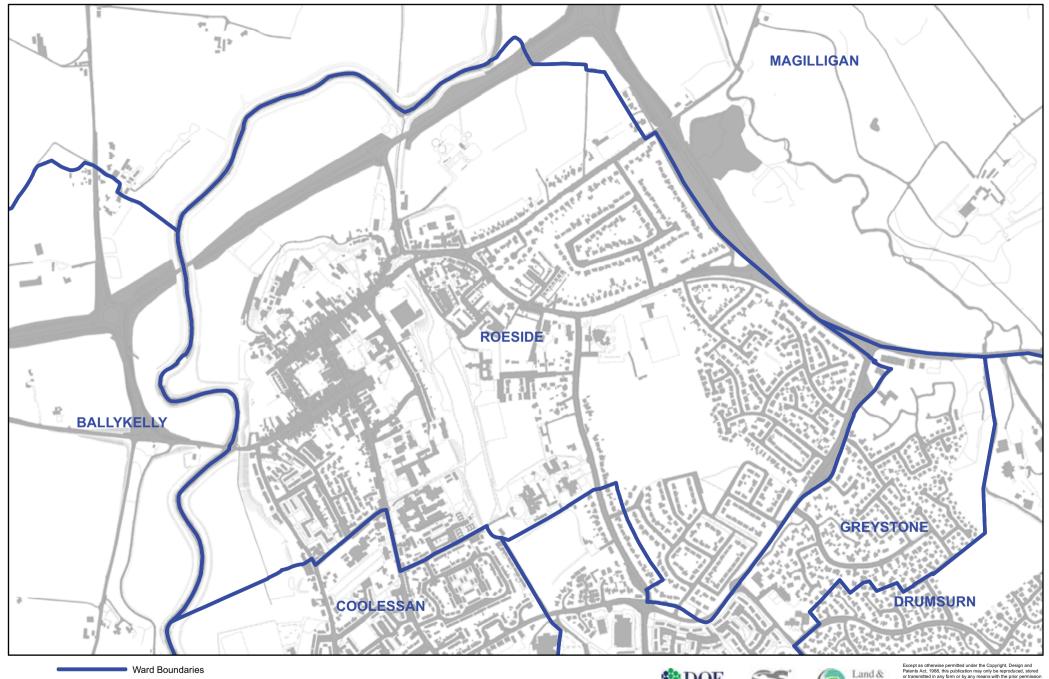

## **CAUSEWAY COAST AND GLENS - ROESIDE**

 Ward Boundaries
 Local Government Boundary Scale 1:7,500

Except as otherwise permitted under the Copyright, Design and Patents Act, 1988, this publication may only be reproduced, stored of Land & Property Services. Anyone withing to reproduce Land & Property Services material, or use it as a basis for further publication may closin a likence from out copyright branch. and their logos are the property of the Department of Finance and Personal.

Produce by LAND & PROPERTY SERVICES Colby House, Strannillis Court, MALONE LOWER, Belfast, BT9 5BJ. Website: www.lpsni.gov.uk