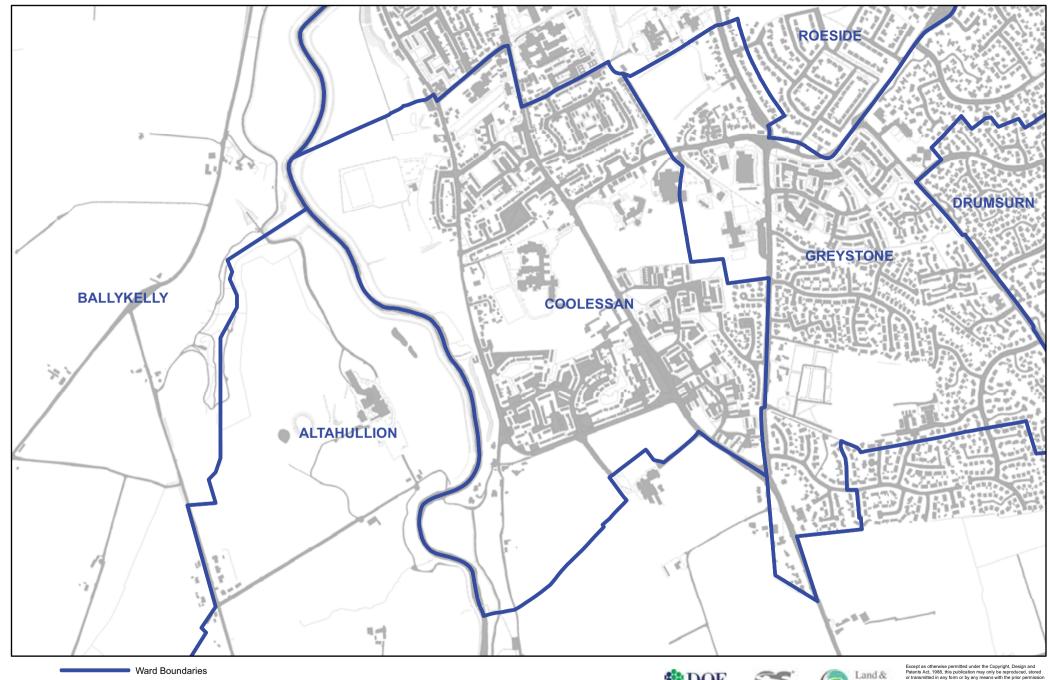

# **CAUSEWAY COAST AND GLENS - ALTAHULLION**

Local Government Boundary Scale 1:62,500

DOE

Except as otherwise permitted under the Copyright, Design and Patents Act, 1988, his publication may only be reproduced, stored or transmitted in any form or by any means with heip or permission of Land & Property Services. Anyone wishing to reproduce Land & Property Services material, or use it as basis for turbar publication, must obtain a lience from out copyright branch. Ordnance Survey for Northern Heishold Land & Property Services and their logos are the property of the Department of Finance and Personal.

Produce by LAND & PROPERTY SERVICES Colby House, Stranmillis Court, MALONE LOWER, Belfast, BT9 5BJ. Website: www.lpsni.gov.uk