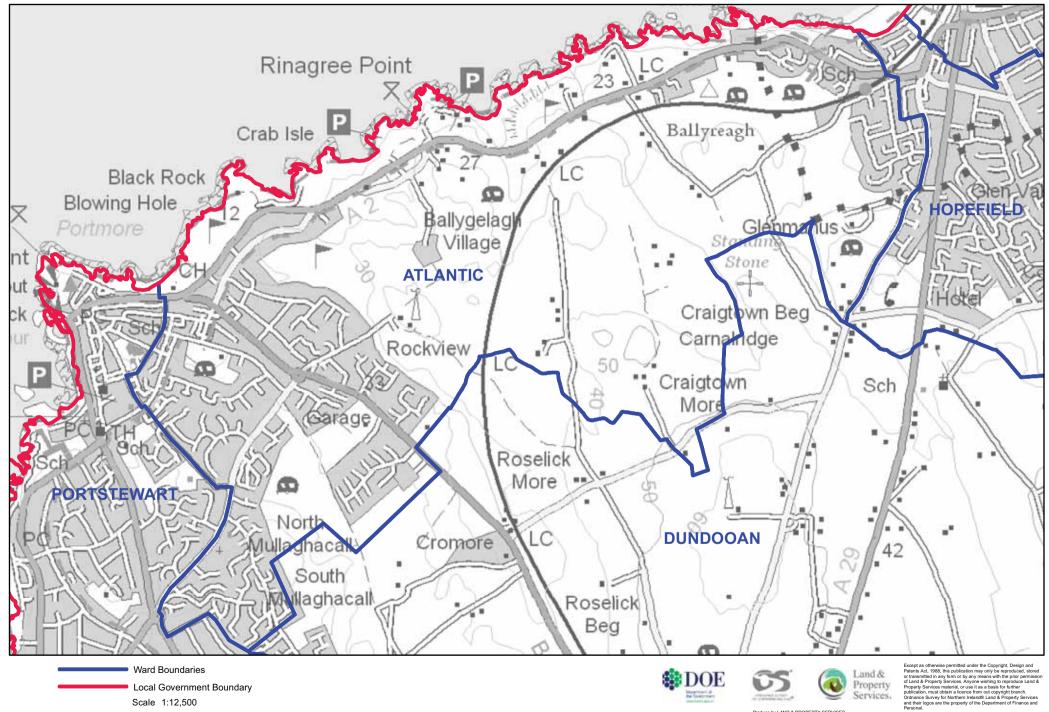

## **CAUSEWAY COAST AND GLENS - ATLANTIC**

Produce by LAND & PROPERTY SERVICES Colby House, Stranmillis Court, MALONE LOWER, Belfast, BT9 5BJ. © Cro Website: www.lpsni.gov.uk Permi