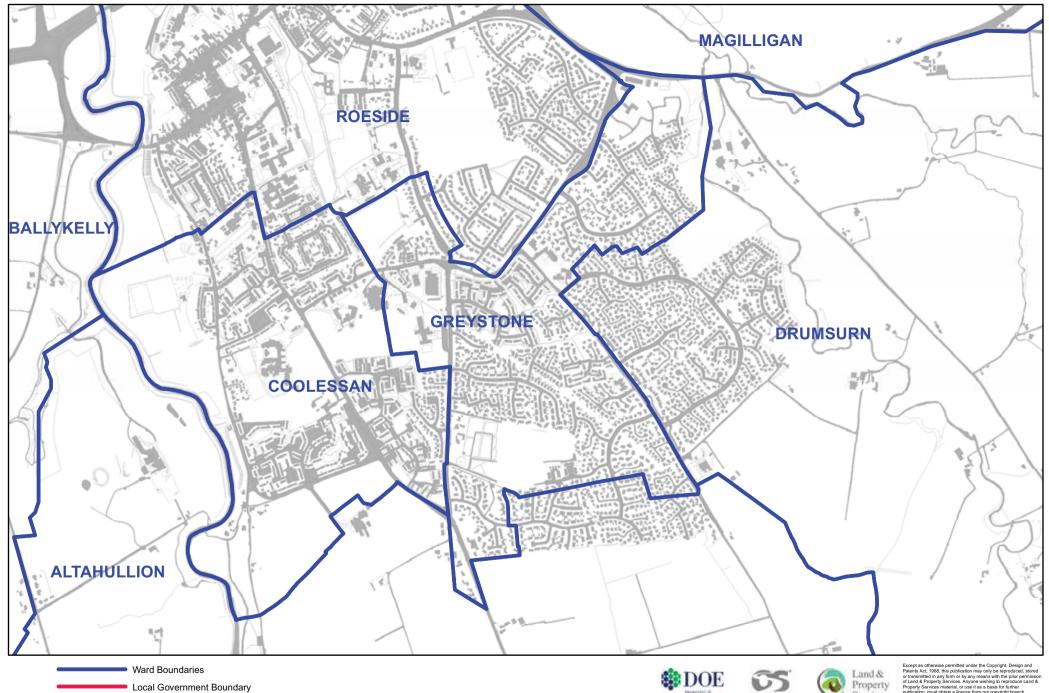

# **CAUSEWAY COAST AND GLENS - COOLESSAN**

Ward Boundaries
Local Government Boundary Scale 1:7,500

Except as otherwise permitted under the Copyright, Design and Patents Act, 1988, his publication may only be reproduced, stored or transmitted in any form or by any means with heip or permission of Land & Property Services. Anyone wishing to reproduce Land & Property Services material, or use it as basis for turbar publication, must obtain a lience from out copyright branch. Ordnance Survey for Northern Heishold Land & Property Services and their logos are the property of the Department of Finance and Personal.

Produce by LAND & PROPERTY SERVICES Colby House, Stranmilis Court, MALONE LOWER, Belfast, BT9 5BJ. Website: www.lpsni.gov.uk