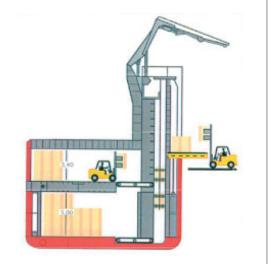

#### **CARGO HANDLING EQUIPMENT**

1 main sidedoor 8,30 m. Two lifts, 2 x 16 ts lifts, each 2,90 m. Fork lifts: 5 pcs with paper clampst

Automatically our semiautomatically operated lamell conveyors, with buffer-zone in both ends of the lines.

The holds are completely boxed/boarded, covering the full height of both decks. Additionally, in each deck there are two large doors used for safe and fast cargo securing in the sidedoor/truck parking area - all of which give excellent support and protection in order to discharge cargo in same condition as when loaded.