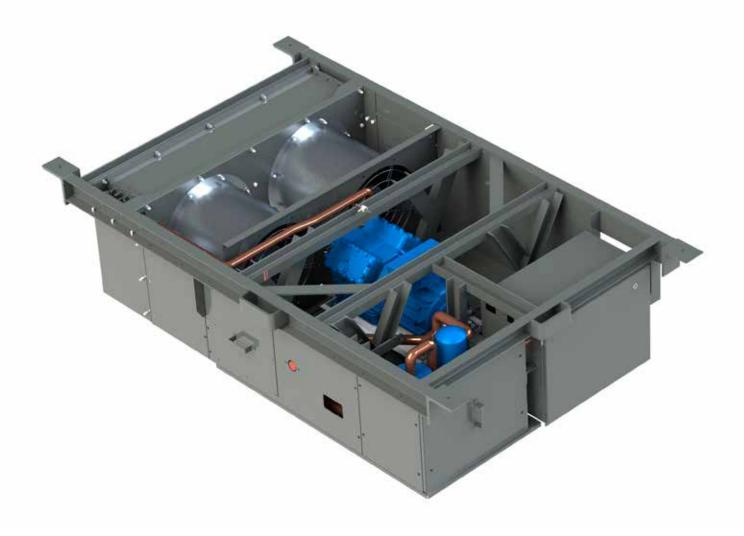

## SCU-10T-CZ

Saloon Coach Condensing unit

The condensing unit was designed for a refurbishment project of ABmz coaches for the private Czech transportation company RegioJet. It uses the highest reliable components available on the market to deliver outstanding reliability for upcoming years of operation. Based on previous experience it delivers higher condensing capacity than its precedessor to extend operation in maximum temperature range.

## **Technical data SCU-10T-CZ** Saloon Coach Condensing unit

| Customer   Platform     | POLL   RegioJet ABmz coach train                |
|-------------------------|-------------------------------------------------|
| City of operation       | Czech Republic                                  |
| Cooling capacity        | 36,4 kW (condensing capacity)                   |
| Heating capacity        | -                                               |
| Air Flow                | 11 800 m³/h                                     |
| Lenght   Width   Height | 2 640 mm   1 500 mm   625 mm                    |
| Weight                  | 680 kg                                          |
| Power supply            | 3x 400 V AC 🕴 Electroinstallation: made by POLL |
| Summer conditions       | 35°C / 50% r.h.                                 |