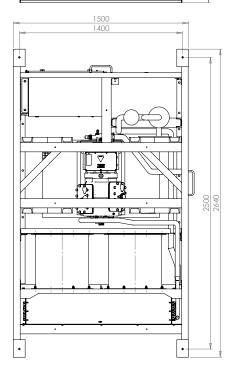

## **Technical data SCU-10T-CZ** Saloon Coach Condensing unit

| Customer   Platform     | POLL   RegioJet ABmz coach train                |
|-------------------------|-------------------------------------------------|
| City of operation       | Czech Republic                                  |
| Cooling capacity        | 36,4 kW (condensing capacity)                   |
| Heating capacity        | -                                               |
| Air Flow                | 11 800 m³/h                                     |
| Lenght   Width   Height | 2 640 mm   1 500 mm   625 mm                    |
| Weight                  | 680 kg                                          |
| Power supply            | 3x 400 V AC 🕴 Electroinstallation: made by POLL |
| Summer conditions       | 35°C / 50% r.h.                                 |