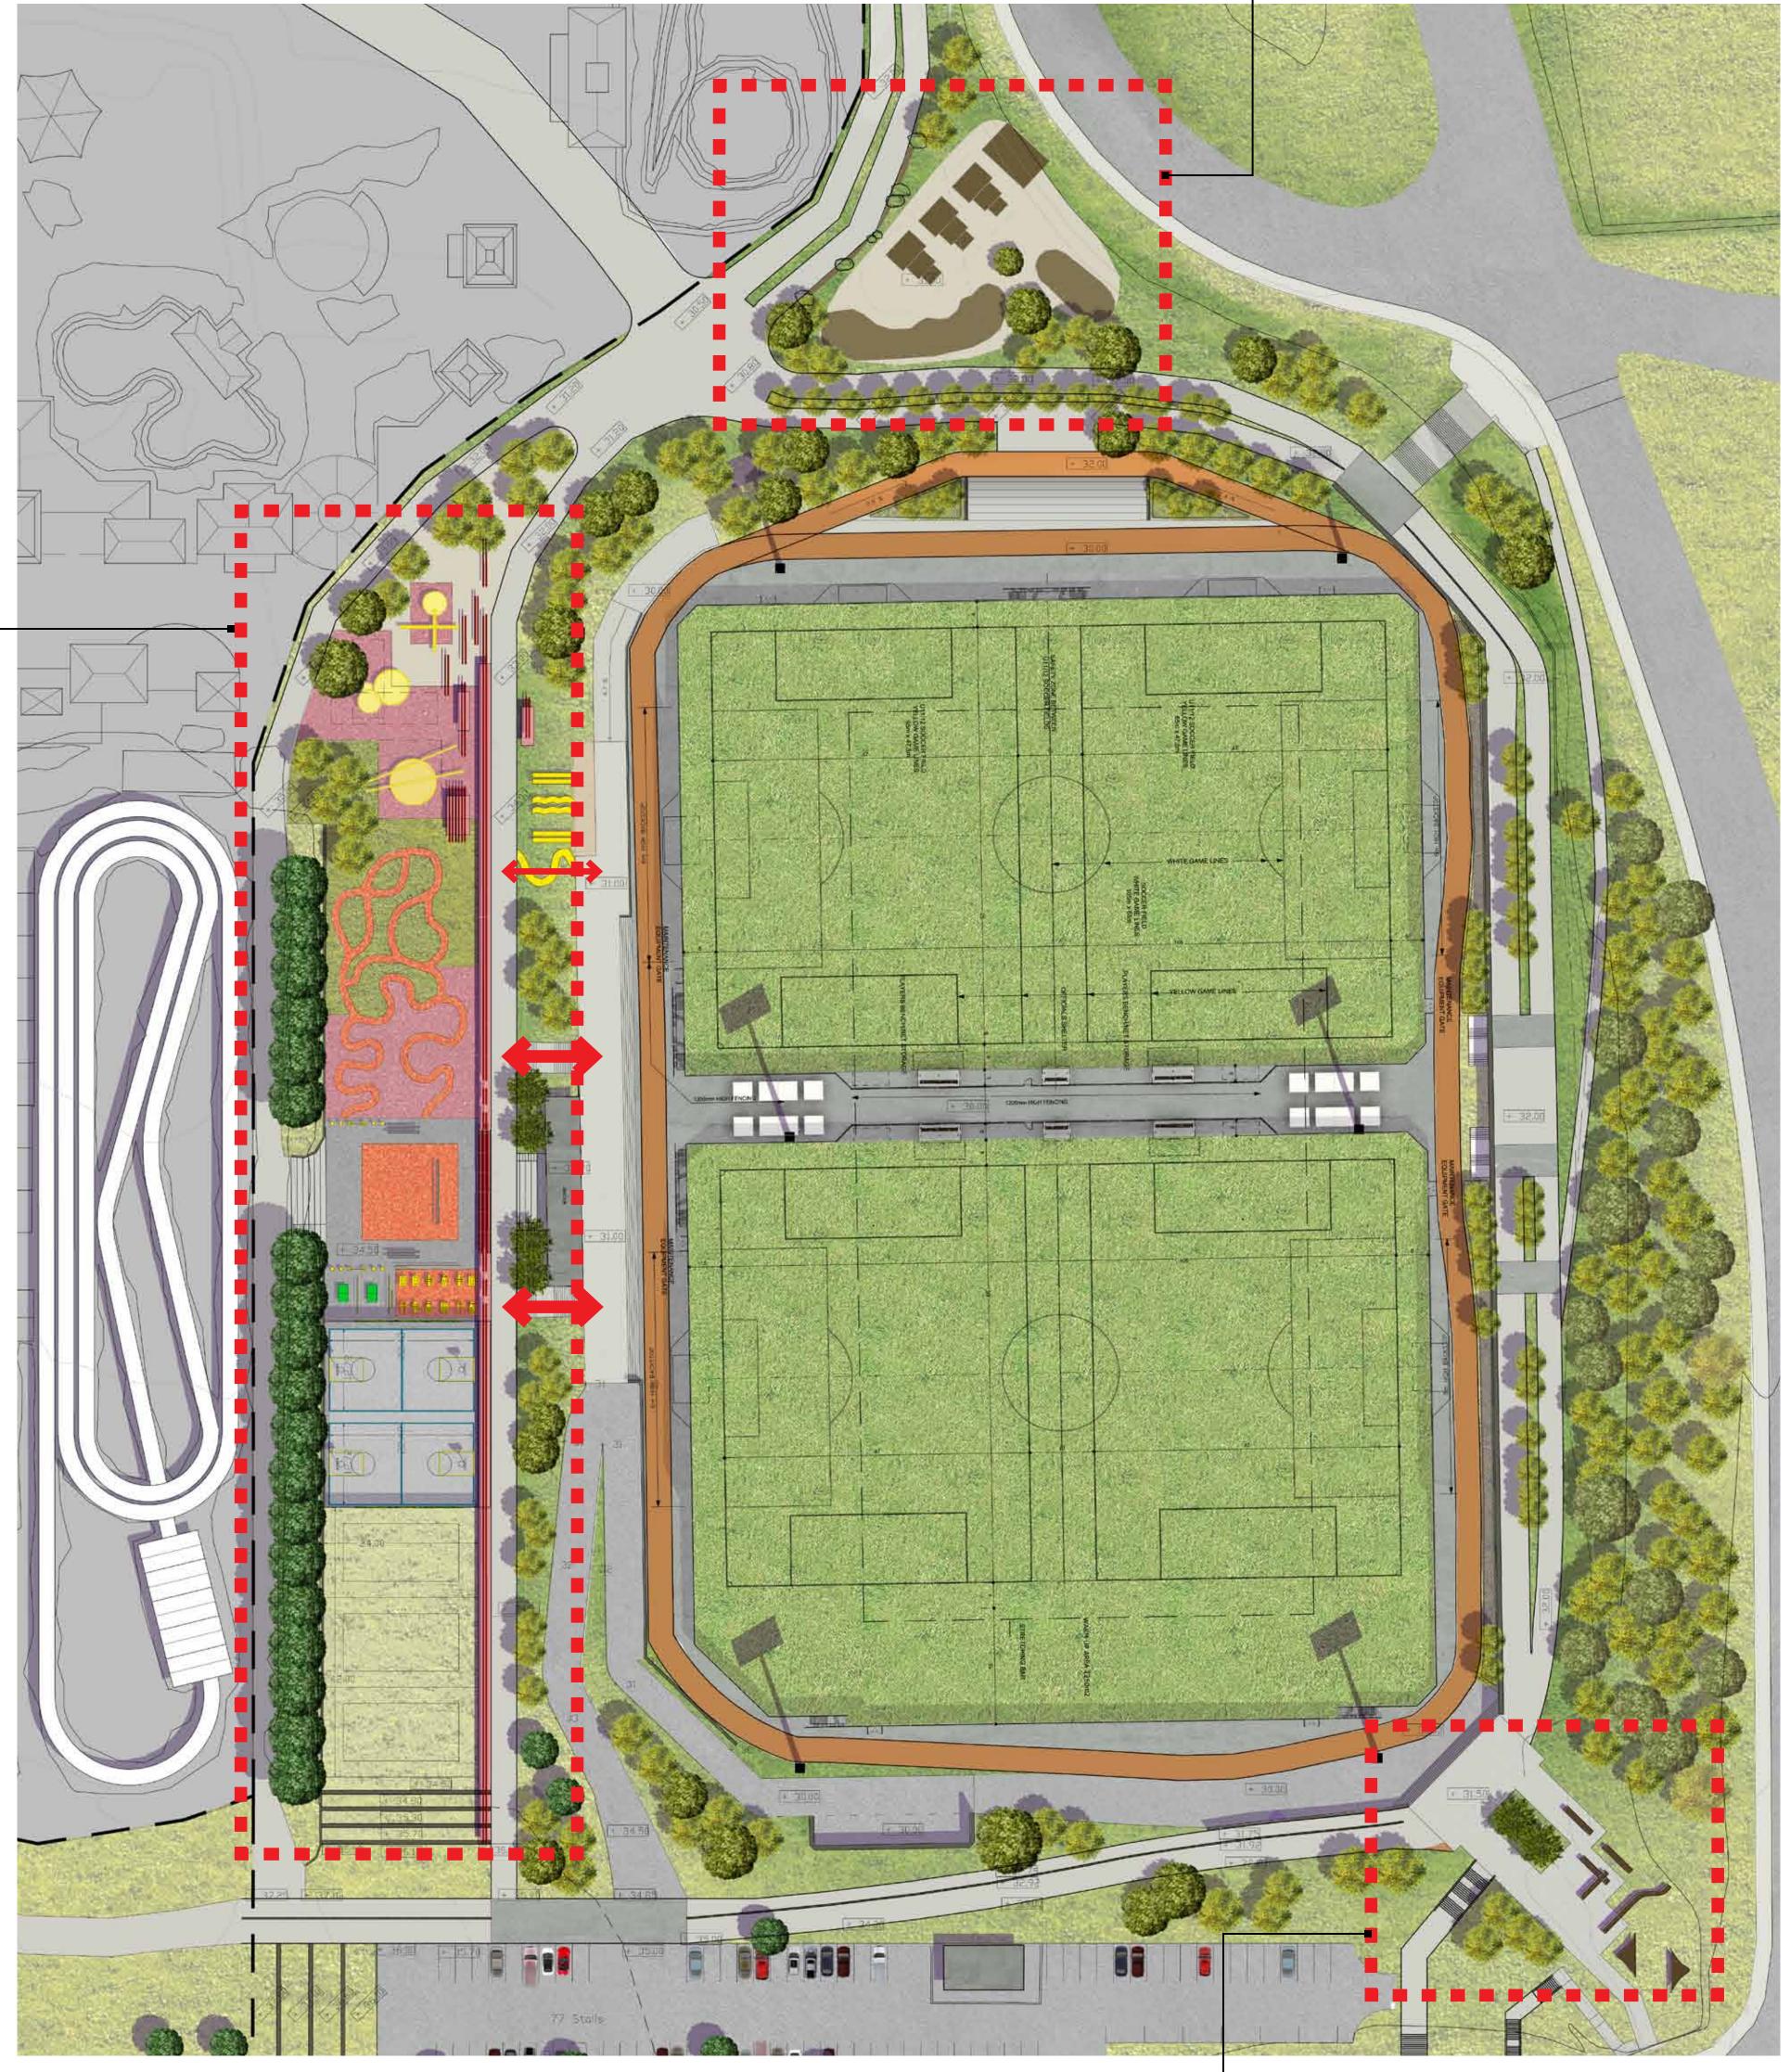

# Active Park Spaces

What Other Park Spaces Are Proposed

A series of active park spaces are planned for the area around Empire Fields. Based on the feedback of the October 2011 Open House the uses in these spaces have been refined. They

## **Plateau Sports Park**

Based on feedback from the October 2011 Open House, the following activities have been included in this initial plan:

- Level grass area suitable for up to 3 volleyball courts, croquet, bocce and other uses such as picnics and games
- Multi-sports court that can include two small basketball courts and an area for ball hockey and mini soccer

### Leeside Tunnel

- Brings the existing skateboard activities of the tunnel into the park
- Active corner with visual interest
- Pedestrian connection through the  $\bullet$ tunnel to the park.

**Phillips Farevaag Smallenberg Cannon Design Applied Engineering Solutions Total Lighting Solutions** 