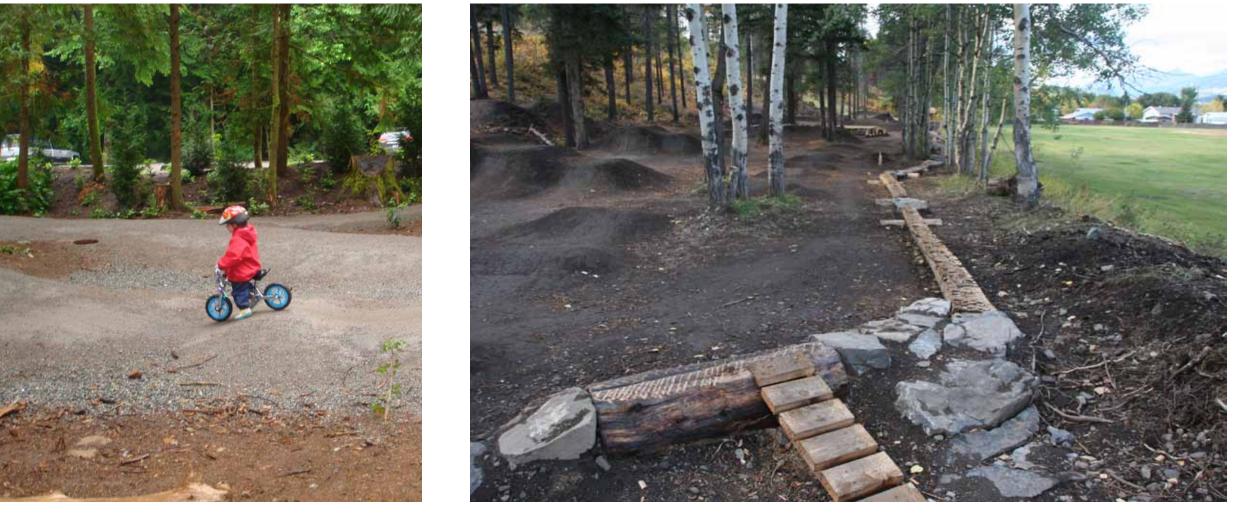

#### Mountain Bike Skills Area

- Takes advantage of the existing steep banks
- Surrounded by the bikeways of the greenways network
- Offers viewing opportunities from other corners of the site
- Located in a park-like setting.

Examples of Mountain Bike Skills Area

- Resilient surface court to support a variety of activities including parkour, Circus West, workouts, yoga, boot camps, cross-fit groups, tai chi and dancing
- Ping pong tables
- Adults fitness equipment
- A children's playground with a variety of play structures suitable for all ages. Please see board 9 for examples of the types of play structures that can be incorporated.