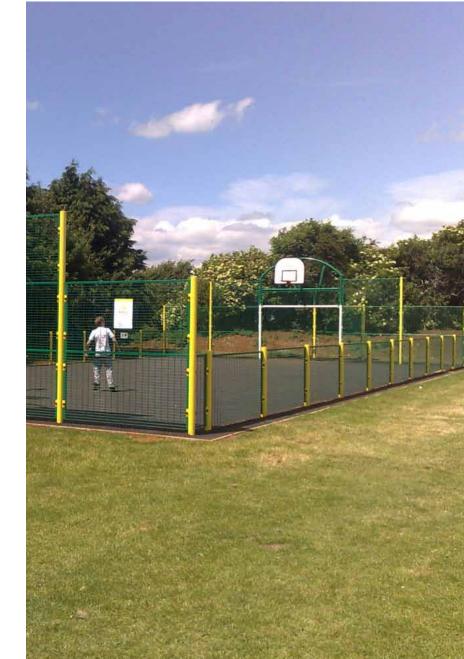

#### Mountain Bike Skills Area

- Takes advantage of the existing steep banks
- Surrounded by the bikeways of the greenways network
- Offers viewing opportunities from other corners of the site
- Located in a park-like setting.

Examples of Mountain Bike Skills Area

- Resilient surface court to support a variety of activities including parkour, Circus West, workouts, yoga, boot camps, cross-fit groups, tai chi and dancing
- Ping pong tables
- Adults fitness equipment
- A children's playground with a variety of play structures suitable for all ages. Please see board 9 for examples of the types of play structures that can be incorporated.