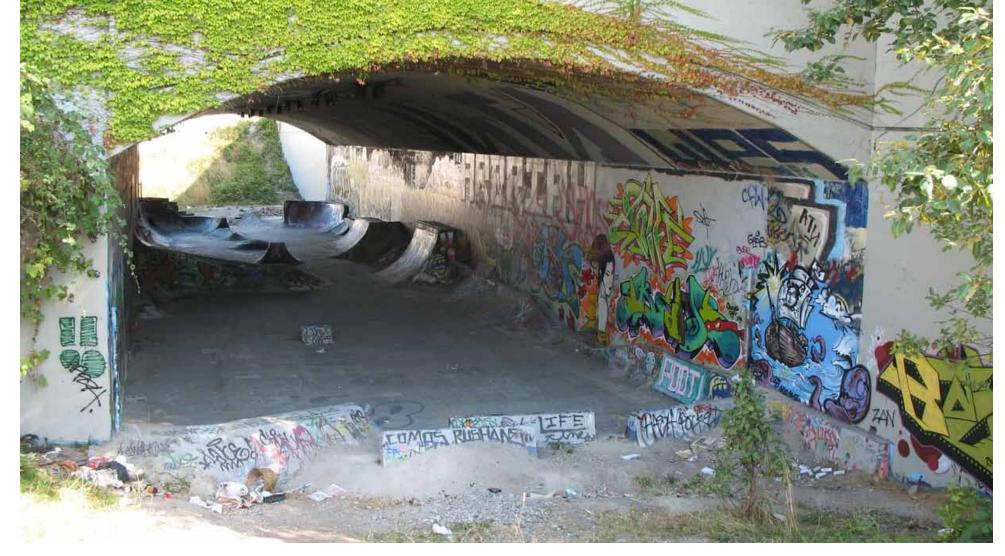

Examples of Activities in Plateau Sports Park

Leeside Tunnel

### Leeside Tunnel

- Brings the existing skateboard activities of the tunnel into the park
- Active corner with visual interest
- Pedestrian connection through the  $\bullet$ tunnel to the park.

**Phillips Farevaag Smallenberg Cannon Design Applied Engineering Solutions Total Lighting Solutions** 