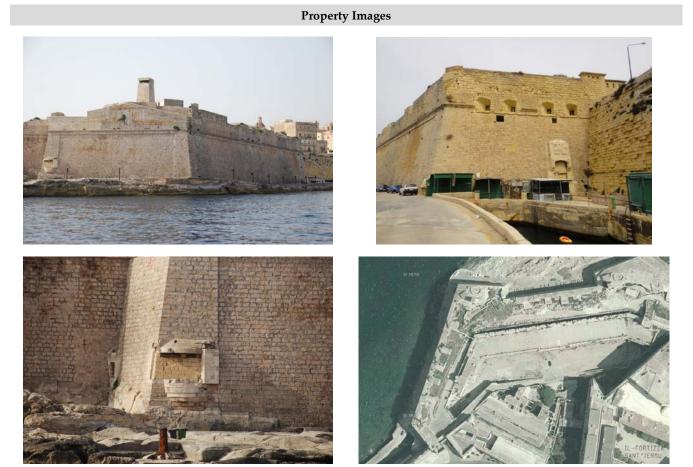

## $National\ Inventory\ of\ the\ Cultural\ Property\ of\ the\ Maltese\ Islands$

NICPMI Inv. No.

1596

Date of Publication

28 June 2013

| Property Name                     | St Gregory Bastion - Valletta                                                                                                                                                                                                                                                                                                                                                                                                                                                                                                                         |                 |                                                   |           |                |           |      |
|-----------------------------------|-------------------------------------------------------------------------------------------------------------------------------------------------------------------------------------------------------------------------------------------------------------------------------------------------------------------------------------------------------------------------------------------------------------------------------------------------------------------------------------------------------------------------------------------------------|-----------------|---------------------------------------------------|-----------|----------------|-----------|------|
| Address                           | Caraffa Enceinte ( Lower St Elmo), Valletta                                                                                                                                                                                                                                                                                                                                                                                                                                                                                                           |                 |                                                   |           |                |           |      |
| Town Name                         | Valletta Toponym Local Council Valletta                                                                                                                                                                                                                                                                                                                                                                                                                                                                                                               |                 |                                                   |           |                |           |      |
| Property Owner                    |                                                                                                                                                                                                                                                                                                                                                                                                                                                                                                                                                       | Managing Bod    |                                                   |           |                | , allotta |      |
| Guardianship Deed                 | Terrage managery and Terrage mana                                                                                                                                                                                                                                                                                                                                                                                                                                                                                                                     |                 |                                                   |           |                |           |      |
| Guardianship Deed                 |                                                                                                                                                                                                                                                                                                                                                                                                                                                                                                                                                       |                 |                                                   |           |                |           |      |
| Period                            | Modern (17th to 18th Century AD)                                                                                                                                                                                                                                                                                                                                                                                                                                                                                                                      |                 |                                                   |           |                |           |      |
| Phase                             | Early Modern: Knights of St John (17th Century)                                                                                                                                                                                                                                                                                                                                                                                                                                                                                                       |                 |                                                   |           |                |           |      |
| Cultural Heritage<br>Type & Value | Historical<br>Architectural                                                                                                                                                                                                                                                                                                                                                                                                                                                                                                                           |                 | Cultural Heritage<br>Property Value<br>Assessment |           | Outstanding    |           |      |
| Property Function                 | Fortification                                                                                                                                                                                                                                                                                                                                                                                                                                                                                                                                         |                 | Conservatio                                       | on Area   | UCA (Valletta) |           |      |
|                                   |                                                                                                                                                                                                                                                                                                                                                                                                                                                                                                                                                       |                 |                                                   |           |                |           |      |
| Outline Description               | Bastion                                                                                                                                                                                                                                                                                                                                                                                                                                                                                                                                               |                 |                                                   |           |                |           |      |
|                                   |                                                                                                                                                                                                                                                                                                                                                                                                                                                                                                                                                       |                 |                                                   |           |                |           |      |
| Property Description              | Part of the Caraffa Enceinte. Asymmetrical in plan with longer left face. Contains a casemated battery in left flank, five large traversse and a twentieth-century concrete emplacement with fire control tower for twin 6-pdr QF gun. A guard house with gate controlled the access onto the bastion and into the Caraffa enclosure. Right face contains concrete emplacement, with Fire Control Tower, gun crew shelter and magazines for twin 6-pdr QF (gun. H-gun). The bastion is built of hardstone quarried and transported from San Leonardo. |                 |                                                   |           |                |           |      |
| Scheduled by MEPA                 | Yes Degree                                                                                                                                                                                                                                                                                                                                                                                                                                                                                                                                            | of Protection   | Grade 1                                           | G.N. No.  | 133            | G.N. Date | 2001 |
| Recommended<br>Bibliography       | S.C. Spiteri, Fortre                                                                                                                                                                                                                                                                                                                                                                                                                                                                                                                                  | sses of the Kni | ghts (Malta, 2                                    | 2001), 26 | 8-80           |           |      |