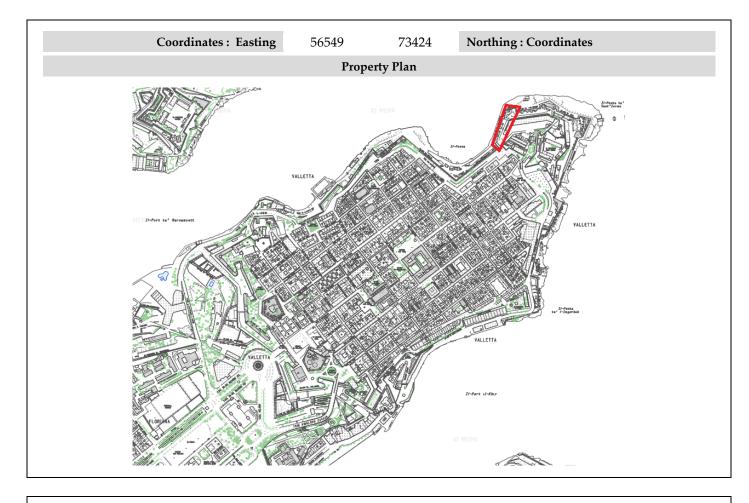

## $National\ Inventory\ of\ the\ Cultural\ Property\ of\ the\ Maltese\ Islands$

NICPMI Inv. No.

1596

Date of Publication

28 June 2013

| Property Name                     | St Gregory Bastion - Valletta                                                                                                                                                                                                                                                                                                                                                                                                                                                                                                                         |                 |                                                   |           |                |           |      |
|-----------------------------------|-------------------------------------------------------------------------------------------------------------------------------------------------------------------------------------------------------------------------------------------------------------------------------------------------------------------------------------------------------------------------------------------------------------------------------------------------------------------------------------------------------------------------------------------------------|-----------------|---------------------------------------------------|-----------|----------------|-----------|------|
| Address                           | Caraffa Enceinte ( Lower St Elmo), Valletta                                                                                                                                                                                                                                                                                                                                                                                                                                                                                                           |                 |                                                   |           |                |           |      |
| Town Name                         | Valletta Toponym Local Council Valletta                                                                                                                                                                                                                                                                                                                                                                                                                                                                                                               |                 |                                                   |           |                |           |      |
| Property Owner                    |                                                                                                                                                                                                                                                                                                                                                                                                                                                                                                                                                       | Managing Bod    |                                                   |           |                | , allotta |      |
| Guardianship Deed                 | Terrage managery and Terrage mana                                                                                                                                                                                                                                                                                                                                                                                                                                                                                                                     |                 |                                                   |           |                |           |      |
| Guardianship Deed                 |                                                                                                                                                                                                                                                                                                                                                                                                                                                                                                                                                       |                 |                                                   |           |                |           |      |
| Period                            | Modern (17th to 18th Century AD)                                                                                                                                                                                                                                                                                                                                                                                                                                                                                                                      |                 |                                                   |           |                |           |      |
| Phase                             | Early Modern: Knights of St John (17th Century)                                                                                                                                                                                                                                                                                                                                                                                                                                                                                                       |                 |                                                   |           |                |           |      |
| Cultural Heritage<br>Type & Value | Historical<br>Architectural                                                                                                                                                                                                                                                                                                                                                                                                                                                                                                                           |                 | Cultural Heritage<br>Property Value<br>Assessment |           | Outstanding    |           |      |
| Property Function                 | Fortification                                                                                                                                                                                                                                                                                                                                                                                                                                                                                                                                         |                 | Conservatio                                       | on Area   | UCA (Valletta) |           |      |
|                                   |                                                                                                                                                                                                                                                                                                                                                                                                                                                                                                                                                       |                 |                                                   |           |                |           |      |
| Outline Description               | Bastion                                                                                                                                                                                                                                                                                                                                                                                                                                                                                                                                               |                 |                                                   |           |                |           |      |
|                                   |                                                                                                                                                                                                                                                                                                                                                                                                                                                                                                                                                       |                 |                                                   |           |                |           |      |
| Property Description              | Part of the Caraffa Enceinte. Asymmetrical in plan with longer left face. Contains a casemated battery in left flank, five large traversse and a twentieth-century concrete emplacement with fire control tower for twin 6-pdr QF gun. A guard house with gate controlled the access onto the bastion and into the Caraffa enclosure. Right face contains concrete emplacement, with Fire Control Tower, gun crew shelter and magazines for twin 6-pdr QF (gun. H-gun). The bastion is built of hardstone quarried and transported from San Leonardo. |                 |                                                   |           |                |           |      |
| Scheduled by MEPA                 | Yes Degree                                                                                                                                                                                                                                                                                                                                                                                                                                                                                                                                            | of Protection   | Grade 1                                           | G.N. No.  | 133            | G.N. Date | 2001 |
| Recommended<br>Bibliography       | S.C. Spiteri, Fortre                                                                                                                                                                                                                                                                                                                                                                                                                                                                                                                                  | sses of the Kni | ghts (Malta, 2                                    | 2001), 26 | 8-80           |           |      |