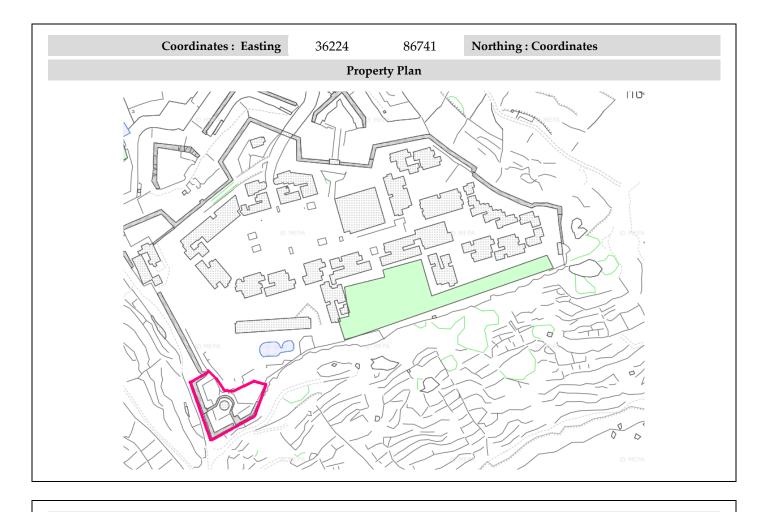

NICPMI Inv. No.

1365

Date of Publication

28 June 2013

| Property Name                     | Guardian Angel Bastion – Fort Chambrai                                                                                                                                                                                                                                                                                                                                                                                                                                            |                                                   |                         |               |             |      |
|-----------------------------------|-----------------------------------------------------------------------------------------------------------------------------------------------------------------------------------------------------------------------------------------------------------------------------------------------------------------------------------------------------------------------------------------------------------------------------------------------------------------------------------|---------------------------------------------------|-------------------------|---------------|-------------|------|
| Address                           | Fort Chambrai, Ghajnsielem, Gozo                                                                                                                                                                                                                                                                                                                                                                                                                                                  |                                                   |                         |               |             |      |
| Town Name                         | Ghajnsielem                                                                                                                                                                                                                                                                                                                                                                                                                                                                       | Toponym                                           | Ras-et-tafal            | Local Council | Għajnsielem | L    |
| Property Owner                    | Government                                                                                                                                                                                                                                                                                                                                                                                                                                                                        | Managing Body                                     | Private                 |               |             |      |
| Guardianship Deed                 |                                                                                                                                                                                                                                                                                                                                                                                                                                                                                   |                                                   |                         |               |             |      |
|                                   |                                                                                                                                                                                                                                                                                                                                                                                                                                                                                   |                                                   |                         |               |             |      |
| Period                            | Modern (18th Century)                                                                                                                                                                                                                                                                                                                                                                                                                                                             |                                                   |                         |               |             |      |
| Phase                             | Early Modern: Knights of St John (18th Century)                                                                                                                                                                                                                                                                                                                                                                                                                                   |                                                   |                         |               |             |      |
| Cultural Heritage<br>Type & Value | Historical<br>Architectural<br>Technical                                                                                                                                                                                                                                                                                                                                                                                                                                          | Cultural Heritage<br>Property Value<br>Assessment | perty Value Outstanding |               |             |      |
| <b>Property Function</b>          | Fortification Conservation Area CO 841/05                                                                                                                                                                                                                                                                                                                                                                                                                                         |                                                   |                         |               |             |      |
|                                   |                                                                                                                                                                                                                                                                                                                                                                                                                                                                                   |                                                   |                         |               |             |      |
| Outline Description               | Bastioned rampart                                                                                                                                                                                                                                                                                                                                                                                                                                                                 |                                                   |                         |               |             |      |
| Property Description              | This is the southern-most bastion along the western flank of Fort Chambrai. This<br>bastion is built as a stepped structure and contains a small oval gunpowder magazine<br>enclosed, to the rear, by a protective boundary wall. The bastion salient contains a<br>flat -roofed echaugette. The bastion parapet contains five embrasures along its right<br>face and en barbette positions along the right flank and left face. The Bastion also<br>contains paved gun platforms |                                                   |                         |               |             |      |
| Scheduled by MEPA                 | Yes Degree                                                                                                                                                                                                                                                                                                                                                                                                                                                                        | of Protection G                                   | rade 1 G.N. N           | <b>o.</b> 840 | G.N. Date   | 2005 |
| Recommended<br>Bibliography       | S.C. Spiteri, Fortre                                                                                                                                                                                                                                                                                                                                                                                                                                                              | sses of the Knigh                                 | ts (Malta,2001), 3      | 12-17         |             |      |