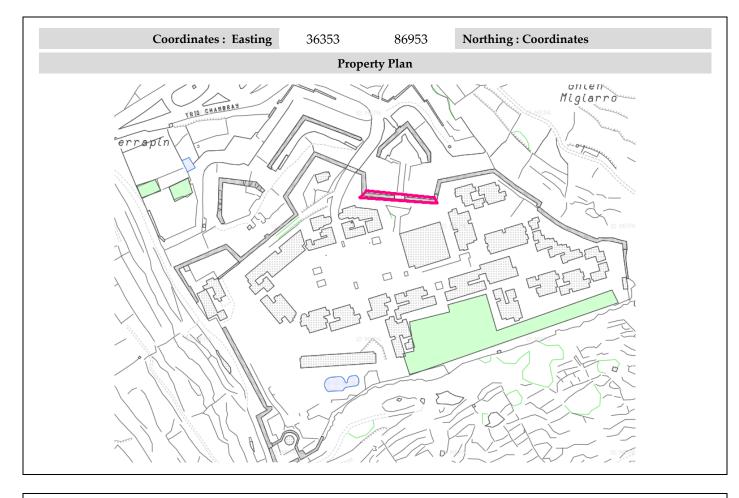

NICPMI Inv. No.

1366

Date of Publication

28 June 2013

| Property Name                     | Curtain wall with main entrance – Fort Chambrai                                                                                                                                                                                                                                                                                                                                                                                                                                                                                                                                     |                   |                                                   |               |             |      |
|-----------------------------------|-------------------------------------------------------------------------------------------------------------------------------------------------------------------------------------------------------------------------------------------------------------------------------------------------------------------------------------------------------------------------------------------------------------------------------------------------------------------------------------------------------------------------------------------------------------------------------------|-------------------|---------------------------------------------------|---------------|-------------|------|
| Address                           | Fort Chambrai, Ghajnsielem, Gozo                                                                                                                                                                                                                                                                                                                                                                                                                                                                                                                                                    |                   |                                                   |               |             |      |
| Town Name                         | Ghajnsielem                                                                                                                                                                                                                                                                                                                                                                                                                                                                                                                                                                         | Toponym           | Ras-et-tafal                                      | Local Council | Għajnsielem | ı    |
| Property Owner                    | Government Managing Body                                                                                                                                                                                                                                                                                                                                                                                                                                                                                                                                                            |                   | Private developers                                |               |             |      |
| Guardianship Deed                 |                                                                                                                                                                                                                                                                                                                                                                                                                                                                                                                                                                                     |                   |                                                   |               |             |      |
|                                   |                                                                                                                                                                                                                                                                                                                                                                                                                                                                                                                                                                                     |                   |                                                   |               |             |      |
| Period                            | Modern (18th Century)                                                                                                                                                                                                                                                                                                                                                                                                                                                                                                                                                               |                   |                                                   |               |             |      |
| Phase                             | Early Modern: Knights of St John (18th Century)                                                                                                                                                                                                                                                                                                                                                                                                                                                                                                                                     |                   |                                                   |               |             |      |
| Cultural Heritage<br>Type & Value | Historical<br>Architectural<br>Technical                                                                                                                                                                                                                                                                                                                                                                                                                                                                                                                                            |                   | Cultural Heritage<br>Property Value<br>Assessment | Outstanding   |             |      |
| <b>Property Function</b>          | Fortification                                                                                                                                                                                                                                                                                                                                                                                                                                                                                                                                                                       |                   | Conservation Area                                 | CO 841/05     |             |      |
|                                   |                                                                                                                                                                                                                                                                                                                                                                                                                                                                                                                                                                                     |                   |                                                   |               |             |      |
| Outline Description               | Rampart                                                                                                                                                                                                                                                                                                                                                                                                                                                                                                                                                                             |                   |                                                   |               |             |      |
| Property Description              | Curtain wall linking Notre Dame Bastion to St Paul Bastion, and containing the main<br>entrance into the fortress, This comprises of a Baroque portal with pilasters,<br>escutcheons with the coat of arms of the Order and Grand Master Pinto, and a marble<br>inscription. The gateway also contains a small sally-port that descends down into the<br>ditch. A arched masonry bridge spans the ditch from the gorge of the right ravelin.<br>The parapet of the curtain wall contains six embrasures. A small opening to the rear<br>of the curtain wall served as a gate court. |                   |                                                   |               |             |      |
| Scheduled by MEPA                 | Yes Degree                                                                                                                                                                                                                                                                                                                                                                                                                                                                                                                                                                          | e of Protection G | rade 1 G.N. No                                    | 840           | G.N. Date   | 2005 |
| Scheduled by MELA                 | Degree                                                                                                                                                                                                                                                                                                                                                                                                                                                                                                                                                                              | G                 |                                                   | 0-10          | On a Date   | 2003 |
|                                   |                                                                                                                                                                                                                                                                                                                                                                                                                                                                                                                                                                                     |                   |                                                   |               |             |      |
|                                   | S.C. Spiteri, Fortresses of the Knights (Malta,2001), 312-17                                                                                                                                                                                                                                                                                                                                                                                                                                                                                                                        |                   |                                                   |               |             |      |
| Recommended<br>Bibliography       |                                                                                                                                                                                                                                                                                                                                                                                                                                                                                                                                                                                     |                   |                                                   |               |             |      |