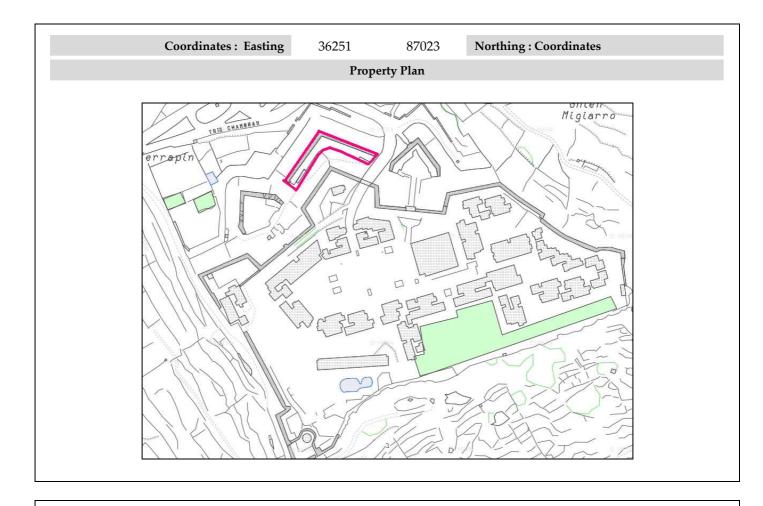

NICPMI Inv. No.

1371

Date of Publication

28 June 2013

| Property Name                     | Central Countergaurd – Fort Chambrai                                                                                                                                                                                                                                                                                                                                                                                                                 |                   |                                                |                |                       |
|-----------------------------------|------------------------------------------------------------------------------------------------------------------------------------------------------------------------------------------------------------------------------------------------------------------------------------------------------------------------------------------------------------------------------------------------------------------------------------------------------|-------------------|------------------------------------------------|----------------|-----------------------|
| Address                           | Fort Chambrai                                                                                                                                                                                                                                                                                                                                                                                                                                        |                   |                                                |                |                       |
| Town Name                         | Għajnsielem                                                                                                                                                                                                                                                                                                                                                                                                                                          | Toponym           | Ras-et-tafal                                   | Local Council  | Għajnsielem           |
| Property Owner                    | Government                                                                                                                                                                                                                                                                                                                                                                                                                                           | Managing Body     | Private                                        |                |                       |
| Guardianship Deed                 | -                                                                                                                                                                                                                                                                                                                                                                                                                                                    |                   |                                                |                |                       |
|                                   |                                                                                                                                                                                                                                                                                                                                                                                                                                                      |                   |                                                |                |                       |
| Period                            | Modern (18th Century)                                                                                                                                                                                                                                                                                                                                                                                                                                |                   |                                                |                |                       |
| Phase                             | Early Modern: Knights of St John (18th Century)                                                                                                                                                                                                                                                                                                                                                                                                      |                   |                                                |                |                       |
| Cultural Heritage<br>Type & Value | Historical<br>Architectural<br>Technical                                                                                                                                                                                                                                                                                                                                                                                                             |                   | Cultural Heritag<br>Property Valu<br>Assessmen | e Outstanding  | g                     |
| Property Function                 | Fortification                                                                                                                                                                                                                                                                                                                                                                                                                                        |                   | Conservation Are                               | a CO 841/05    |                       |
|                                   |                                                                                                                                                                                                                                                                                                                                                                                                                                                      |                   |                                                |                |                       |
| Outline Description               | Outwork                                                                                                                                                                                                                                                                                                                                                                                                                                              |                   |                                                |                |                       |
|                                   |                                                                                                                                                                                                                                                                                                                                                                                                                                                      |                   |                                                |                |                       |
| Property Description              | A large fleche-like counterguard protects the salient and faces of the central bastion, St Paul Bastion. This is located inside the main ditch, between the two ravelins and consists of an obtuse-angled V-shaped rampart fitted with six embrasures (three on each face towards the salient) and two very short flanks. The gorge of the counterguard contained two <i>pas-de-souris</i> (flights of steps) which provided access to the platform. |                   |                                                |                |                       |
| Scheduled by MEPA                 | Yes Degree                                                                                                                                                                                                                                                                                                                                                                                                                                           | of Protection G   | rade 1 G.N. N                                  | <b>Jo.</b> 840 | <b>G.N. Date</b> 2005 |
| Recommended<br>Bibliography       | S.C. Spiteri, Fortre                                                                                                                                                                                                                                                                                                                                                                                                                                 | sses of the Knigh | ts (Malta,2001), 3                             | 312-17         |                       |