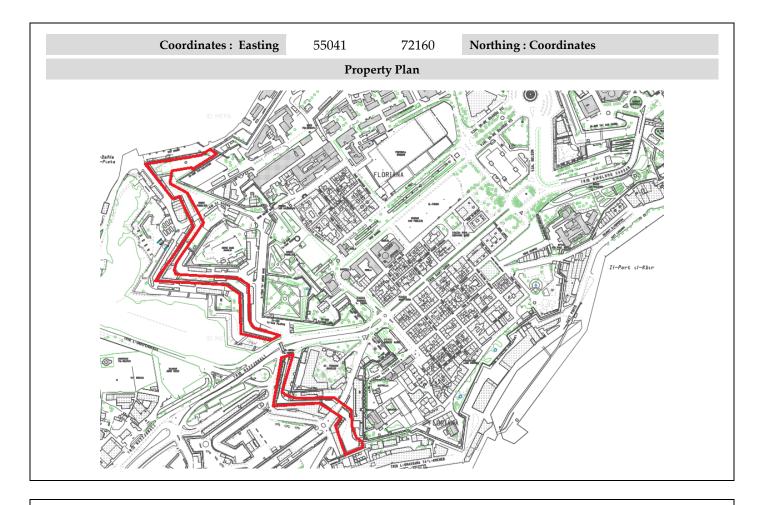

## $National\ Inventory\ of\ the\ Cultural\ Property\ of\ the\ Maltese\ Islands$

NICPMI Inv. No.

1644

Date of Publication

28 June 2013

| Property Name                            | Faussebraye – Floriana Lines                                                                                                                                                                                                                                                                                                                                                                                                                                                                                                                                                                                                                                                                                                                                                                                                                                                                                                                                                                                                                                                                                                                    |                   |                                                   |                        |
|------------------------------------------|-------------------------------------------------------------------------------------------------------------------------------------------------------------------------------------------------------------------------------------------------------------------------------------------------------------------------------------------------------------------------------------------------------------------------------------------------------------------------------------------------------------------------------------------------------------------------------------------------------------------------------------------------------------------------------------------------------------------------------------------------------------------------------------------------------------------------------------------------------------------------------------------------------------------------------------------------------------------------------------------------------------------------------------------------------------------------------------------------------------------------------------------------|-------------------|---------------------------------------------------|------------------------|
| Address                                  | Gnien Milorda to Portes des Bombes, Floriana                                                                                                                                                                                                                                                                                                                                                                                                                                                                                                                                                                                                                                                                                                                                                                                                                                                                                                                                                                                                                                                                                                    |                   |                                                   |                        |
| Town Name                                | Floriana                                                                                                                                                                                                                                                                                                                                                                                                                                                                                                                                                                                                                                                                                                                                                                                                                                                                                                                                                                                                                                                                                                                                        | Toponym           | 1                                                 | Local Council Floriana |
| Property Owner                           | Government                                                                                                                                                                                                                                                                                                                                                                                                                                                                                                                                                                                                                                                                                                                                                                                                                                                                                                                                                                                                                                                                                                                                      | Managing Body     | Various                                           |                        |
| Guardianship Deed                        |                                                                                                                                                                                                                                                                                                                                                                                                                                                                                                                                                                                                                                                                                                                                                                                                                                                                                                                                                                                                                                                                                                                                                 |                   |                                                   |                        |
|                                          |                                                                                                                                                                                                                                                                                                                                                                                                                                                                                                                                                                                                                                                                                                                                                                                                                                                                                                                                                                                                                                                                                                                                                 |                   |                                                   |                        |
| Period                                   | Modern (17th to 18th Century AD)                                                                                                                                                                                                                                                                                                                                                                                                                                                                                                                                                                                                                                                                                                                                                                                                                                                                                                                                                                                                                                                                                                                |                   |                                                   |                        |
| Phase                                    | Early Modern: Knights of St John (17th Century)                                                                                                                                                                                                                                                                                                                                                                                                                                                                                                                                                                                                                                                                                                                                                                                                                                                                                                                                                                                                                                                                                                 |                   |                                                   |                        |
| Cultural Heritage<br>Type & Value        | Historical<br>Architectural                                                                                                                                                                                                                                                                                                                                                                                                                                                                                                                                                                                                                                                                                                                                                                                                                                                                                                                                                                                                                                                                                                                     |                   | Cultural Heritage<br>Property Value<br>Assessment | Outstanding            |
| <b>Property Function</b>                 | Fortification                                                                                                                                                                                                                                                                                                                                                                                                                                                                                                                                                                                                                                                                                                                                                                                                                                                                                                                                                                                                                                                                                                                                   |                   | Conservation Area                                 | UCA (Floriana)         |
| Outline Description Property Description | Faussebraye<br>The fausse-braye (technically a 'braye' or 'braga' as it is detached from the ramparts to<br>its rear) is a continuous tenaille trace type of wall that spans all along the width of the<br>land front of Floriana. It was added by Maurizio Valperga in 1670. The work consists<br>of a continuous wall designed to serve as a shield for the base of the main ramparts.<br>Two bastions anchor the faussebraye at its extremities. The structure is largely<br>rochkwen towards the Grand harbour side of the enceinte. In the 1720s a gateway<br>was (Porta dei cannoni) was built into the faussebraye to serve as the main entrance<br>into Floriana/ Valletta. Various sally-ports were also cut into the faussebraye to<br>enable communication with the covertway and outer works. The section of<br>faussebraye which enclosed the salient and foot of San Salvatore Bastion<br>(overlooking Pieta0 was called the Basso forte della Conception. The faussebraye has<br>survived largely intact except for a section at Porte des Bombes which was<br>demolished to make way for the passage of modern vehicular roads. |                   |                                                   |                        |
| Scheduled by MEPA                        | Yes Degree                                                                                                                                                                                                                                                                                                                                                                                                                                                                                                                                                                                                                                                                                                                                                                                                                                                                                                                                                                                                                                                                                                                                      | e of Protection G | rade 1 G.N. No.                                   | . 133 G.N. Date 2001   |
| Recommended<br>Bibliography              | S.C. Spiteri, Fortresses of the Knights (Malta, 2001), 281-89                                                                                                                                                                                                                                                                                                                                                                                                                                                                                                                                                                                                                                                                                                                                                                                                                                                                                                                                                                                                                                                                                   |                   |                                                   |                        |