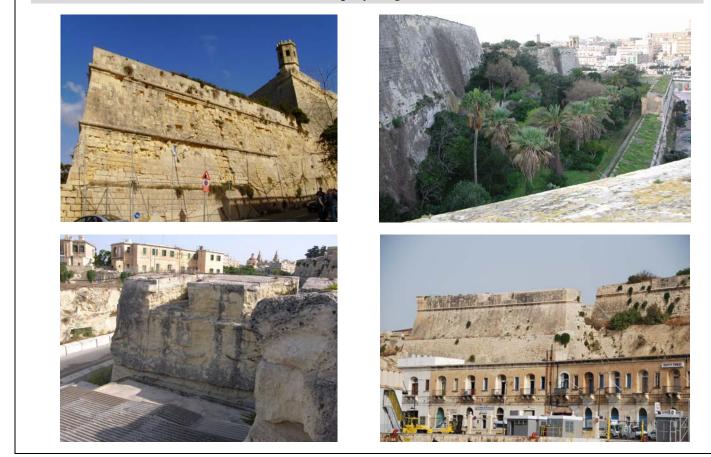

## $National\ Inventory\ of\ the\ Cultural\ Property\ of\ the\ Maltese\ Islands$

NICPMI Inv. No.

1644

Date of Publication

28 June 2013

| Property Name                            | Faussebraye – Floriana Lines                                                                                                                                                                                                                                                                                                                                                                                                                                                                                                                                                                                                                                                                                                                                                                                                                                                                                                                                                                                                                                                                                                                    |                   |                                                   |                        |
|------------------------------------------|-------------------------------------------------------------------------------------------------------------------------------------------------------------------------------------------------------------------------------------------------------------------------------------------------------------------------------------------------------------------------------------------------------------------------------------------------------------------------------------------------------------------------------------------------------------------------------------------------------------------------------------------------------------------------------------------------------------------------------------------------------------------------------------------------------------------------------------------------------------------------------------------------------------------------------------------------------------------------------------------------------------------------------------------------------------------------------------------------------------------------------------------------|-------------------|---------------------------------------------------|------------------------|
| Address                                  | Gnien Milorda to Portes des Bombes, Floriana                                                                                                                                                                                                                                                                                                                                                                                                                                                                                                                                                                                                                                                                                                                                                                                                                                                                                                                                                                                                                                                                                                    |                   |                                                   |                        |
| Town Name                                | Floriana                                                                                                                                                                                                                                                                                                                                                                                                                                                                                                                                                                                                                                                                                                                                                                                                                                                                                                                                                                                                                                                                                                                                        | Toponym           | 1                                                 | Local Council Floriana |
| Property Owner                           | Government                                                                                                                                                                                                                                                                                                                                                                                                                                                                                                                                                                                                                                                                                                                                                                                                                                                                                                                                                                                                                                                                                                                                      | Managing Body     | Various                                           |                        |
| Guardianship Deed                        |                                                                                                                                                                                                                                                                                                                                                                                                                                                                                                                                                                                                                                                                                                                                                                                                                                                                                                                                                                                                                                                                                                                                                 |                   |                                                   |                        |
|                                          |                                                                                                                                                                                                                                                                                                                                                                                                                                                                                                                                                                                                                                                                                                                                                                                                                                                                                                                                                                                                                                                                                                                                                 |                   |                                                   |                        |
| Period                                   | Modern (17th to 18th Century AD)                                                                                                                                                                                                                                                                                                                                                                                                                                                                                                                                                                                                                                                                                                                                                                                                                                                                                                                                                                                                                                                                                                                |                   |                                                   |                        |
| Phase                                    | Early Modern: Knights of St John (17th Century)                                                                                                                                                                                                                                                                                                                                                                                                                                                                                                                                                                                                                                                                                                                                                                                                                                                                                                                                                                                                                                                                                                 |                   |                                                   |                        |
| Cultural Heritage<br>Type & Value        | Historical<br>Architectural                                                                                                                                                                                                                                                                                                                                                                                                                                                                                                                                                                                                                                                                                                                                                                                                                                                                                                                                                                                                                                                                                                                     |                   | Cultural Heritage<br>Property Value<br>Assessment | Outstanding            |
| <b>Property Function</b>                 | Fortification                                                                                                                                                                                                                                                                                                                                                                                                                                                                                                                                                                                                                                                                                                                                                                                                                                                                                                                                                                                                                                                                                                                                   |                   | Conservation Area                                 | UCA (Floriana)         |
| Outline Description Property Description | Faussebraye<br>The fausse-braye (technically a 'braye' or 'braga' as it is detached from the ramparts to<br>its rear) is a continuous tenaille trace type of wall that spans all along the width of the<br>land front of Floriana. It was added by Maurizio Valperga in 1670. The work consists<br>of a continuous wall designed to serve as a shield for the base of the main ramparts.<br>Two bastions anchor the faussebraye at its extremities. The structure is largely<br>rochkwen towards the Grand harbour side of the enceinte. In the 1720s a gateway<br>was (Porta dei cannoni) was built into the faussebraye to serve as the main entrance<br>into Floriana/ Valletta. Various sally-ports were also cut into the faussebraye to<br>enable communication with the covertway and outer works. The section of<br>faussebraye which enclosed the salient and foot of San Salvatore Bastion<br>(overlooking Pieta0 was called the Basso forte della Conception. The faussebraye has<br>survived largely intact except for a section at Porte des Bombes which was<br>demolished to make way for the passage of modern vehicular roads. |                   |                                                   |                        |
| Scheduled by MEPA                        | Yes Degree                                                                                                                                                                                                                                                                                                                                                                                                                                                                                                                                                                                                                                                                                                                                                                                                                                                                                                                                                                                                                                                                                                                                      | e of Protection G | rade 1 G.N. No.                                   | . 133 G.N. Date 2001   |
| Recommended<br>Bibliography              | S.C. Spiteri, Fortresses of the Knights (Malta, 2001), 281-89                                                                                                                                                                                                                                                                                                                                                                                                                                                                                                                                                                                                                                                                                                                                                                                                                                                                                                                                                                                                                                                                                   |                   |                                                   |                        |