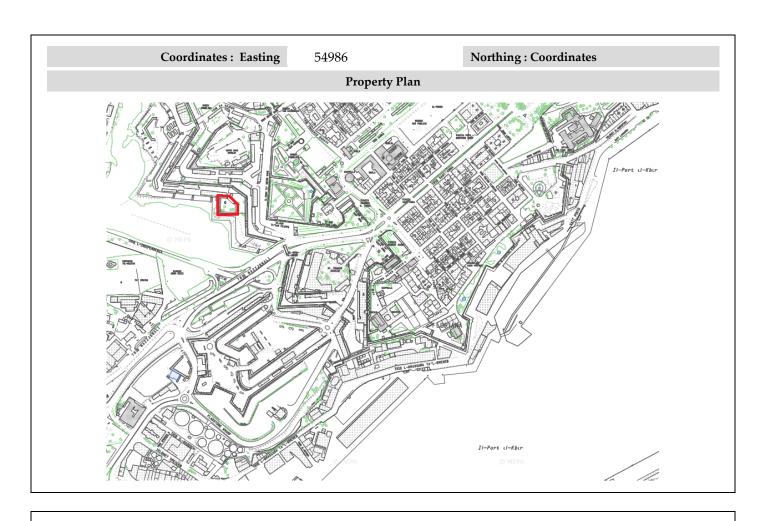

## $N_{ational}\ I_{nventory}\ {of}\ the\ C_{ultural}\ P_{roperty}\ of\ the\ M_{altese}\ I_{slands}$

NICPMI Inv. No. 1640

Date of Publication 28 June 2013

| Property Name         | Lunette near Portes des Bombes – Floriana Lines |                      |         |                      |          |
|-----------------------|-------------------------------------------------|----------------------|---------|----------------------|----------|
| Address               | Portes des Bombes, Floriana                     |                      |         |                      |          |
| Town Name             | Floriana                                        | Toponym              |         | <b>Local Council</b> | Floriana |
| <b>Property Owner</b> | Government                                      | <b>Managing Body</b> | Private |                      |          |
| Guardianship Deed     |                                                 |                      |         |                      |          |
|                       |                                                 |                      |         |                      |          |
|                       | 1                                               |                      |         |                      |          |