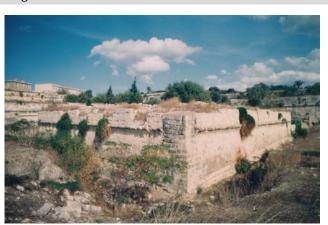

| Outline Description  | Lunette                                                                                                                                                                                                                                                                                                           |
|----------------------|-------------------------------------------------------------------------------------------------------------------------------------------------------------------------------------------------------------------------------------------------------------------------------------------------------------------|
| Property Description | Small early 18th-century polygonal lunette. Contains covered internal ramps and sally-ports. Originally communicated with sally-port in the faussebraye to its rear and pthe as-de-souris on covertway. Currently overgrown with vegetation and contains some rebuilt WWII damage from aerial bombing on salient. |