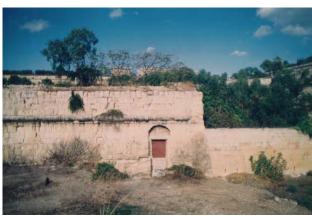

| Outline Description  | Lunette                                                                                                                                                                                                                                                                                                           |
|----------------------|-------------------------------------------------------------------------------------------------------------------------------------------------------------------------------------------------------------------------------------------------------------------------------------------------------------------|
| Property Description | Small early 18th-century polygonal lunette. Contains covered internal ramps and sally-ports. Originally communicated with sally-port in the faussebraye to its rear and pthe as-de-souris on covertway. Currently overgrown with vegetation and contains some rebuilt WWII damage from aerial bombing on salient. |