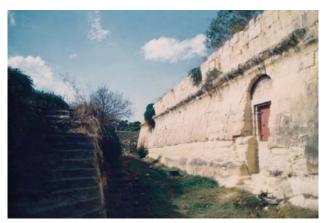

| Outline Description  | Lunette                                                                                                                                                                                                                                                                                                           |
|----------------------|-------------------------------------------------------------------------------------------------------------------------------------------------------------------------------------------------------------------------------------------------------------------------------------------------------------------|
| Property Description | Small early 18th-century polygonal lunette. Contains covered internal ramps and sally-ports. Originally communicated with sally-port in the faussebraye to its rear and pthe as-de-souris on covertway. Currently overgrown with vegetation and contains some rebuilt WWII damage from aerial bombing on salient. |