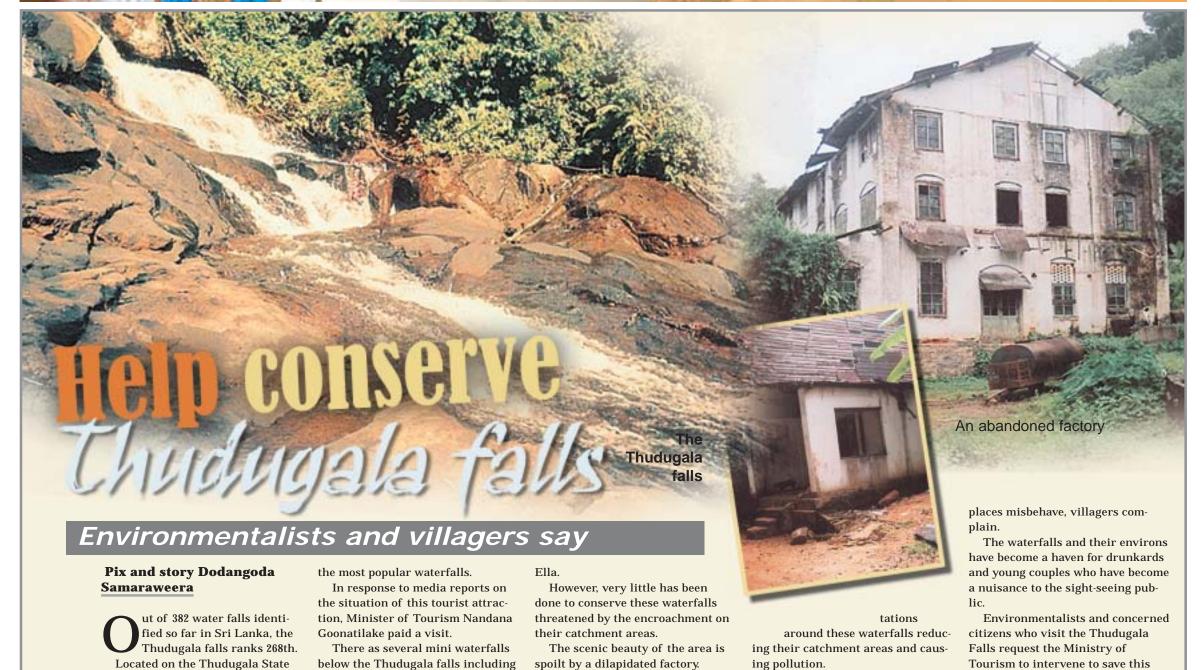

There have emerged several plan-

Some of the visitors to these

a beautiful one known as Seetha