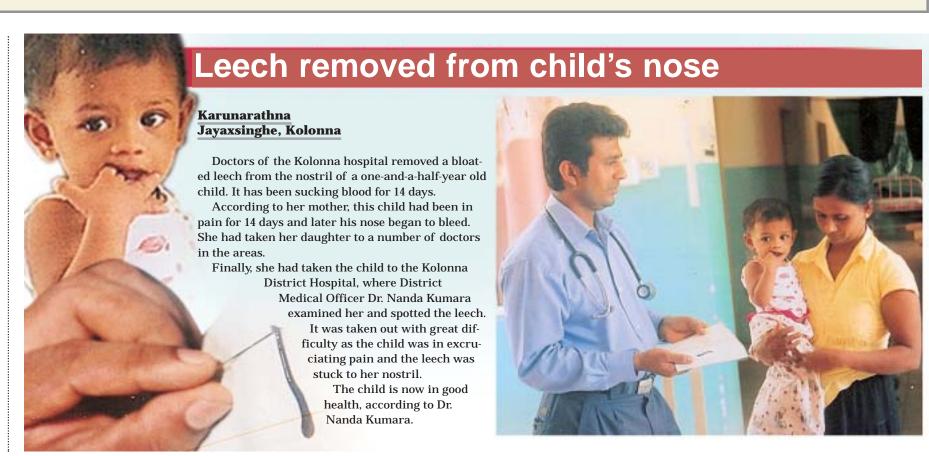

## Jayasrigama maternity clinic needs improvement

Plantation in Matugama, it is one of

by C. R. Dickson Anthony, Ragama

Due to the various shortcomings in the Jayasrigama Children's and Maternity Clinic of Ja-Ela Pradeshiya Sabha, children and mothers are highly inconvenienced.

This clinic is supervised and conducted by the Ragama Medical Officer of Health.

There are no proper toilet facilities. There is no waiting area and mothers have to wait outside for their turn even on rainy

However, people appreciate treatment they receive and the dedication of health workers. They say improvements to the building will enhance the quality of the service the clinic renders. They appeal to Chairman of the Ja-ela Pradeshiya Sabha Lalith Deshabandu Nishantha Abeywickrama's to develop the place.