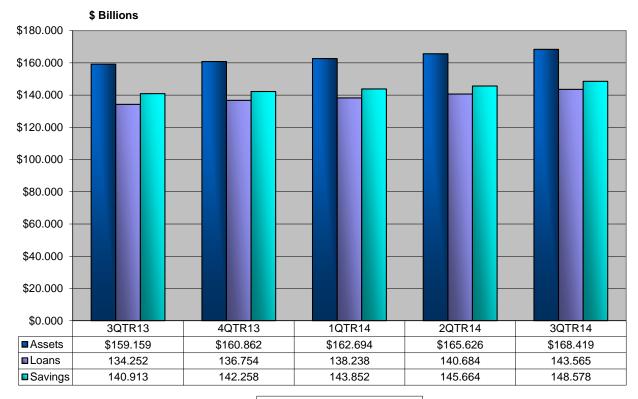

Affiliated credit unions/caisses populaires across Canada reported \$168.4 billion in assets, representing an increase of \$9.26 billion or 5.8 per cent increase over the third quarter 2013 results.

Canadians had \$148.6 billion on deposit with Central affiliated credit unions and caisses populaires, representing an increase of \$7.67 billion or 5.4 per cent over the same period in 2013.

Lending activity grew by 6.9 per cent. Total loans recorded a \$9.31 billion gain, ending third quarter with \$143.6 billion in the portfolio.

#### **Quarterly Results**

■ Assets ■ Loans ■ Savings