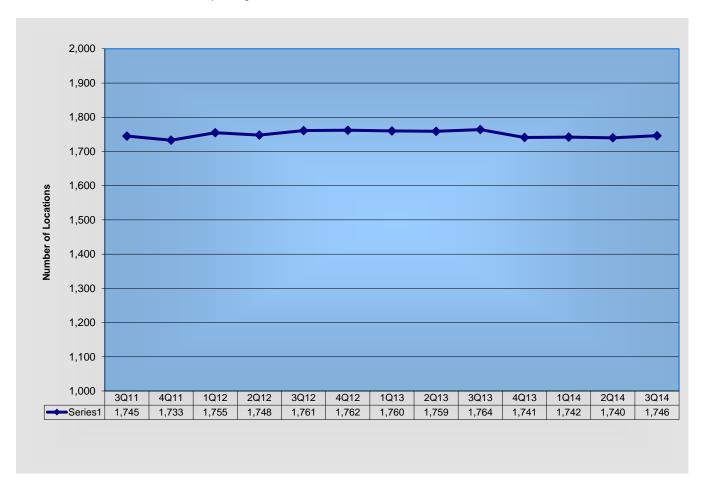

#### **Credit Union Locations**

At the end of the third quarter 2014, there were 1,746 locations in the Canadian credit union system.

The significant increase at first quarter 2012 and third quarter 2012 was partly attributed to two previously unaffiliated Ontario credit unions joining Central 1 Credit Union.