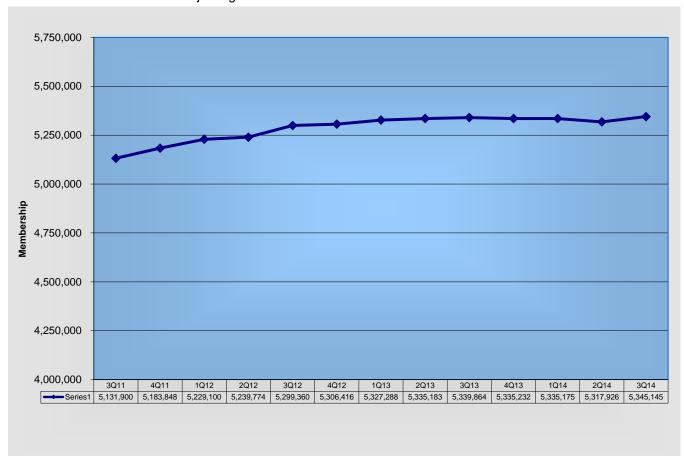

### **Credit Union Membership**

Over 5.3 million Canadians were members of an affiliated credit union or caisse populaire as of third quarter 2014.

The substantial increase at first quarter 2012 was largely attributed to a change in membership count methodology at a credit union in B.C., as well as the affiliation of a previously unaffiliated Ontario credit union to Central 1. Similarly, the strong gain at third quarter 2012 was also partly attributed to another previously unaffiliated Ontario credit union joining Central 1 Credit Union.