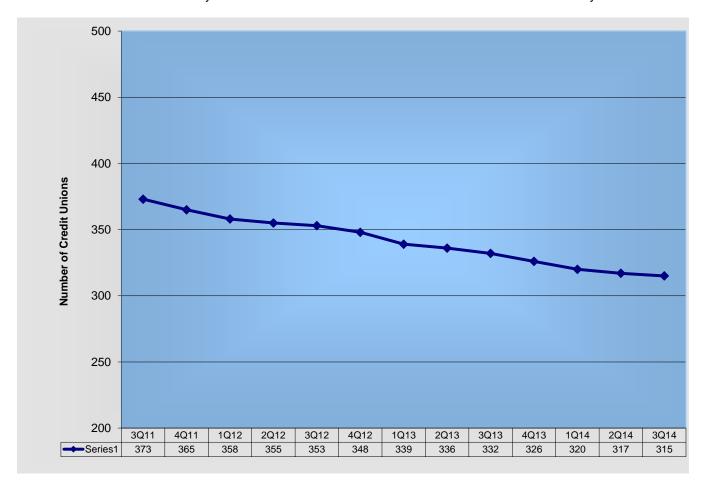

#### **Affiliated Credit Unions**

Consolidation continues in the system as the number of credit unions declined to 315 from 332 a year earlier.