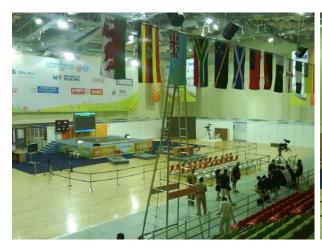

#### Competition and training Venue:

The competition and training venue is the Shiv Chatrapati Sports Complex, Mhalunge, Balewadi, Pune.

### **BALEWADI SPORTS COMPLEX, PUNE**