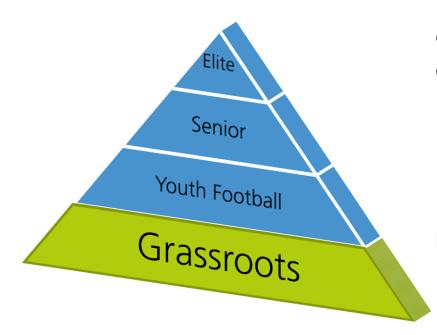

### **Grassroots** *Get your Competitions right*

Give girls access to football Grow the game and increase chance for success Initiate age appropriate competitions Mixed football Engage and develop female coaches, referees Motivational, inspirational and safe environment