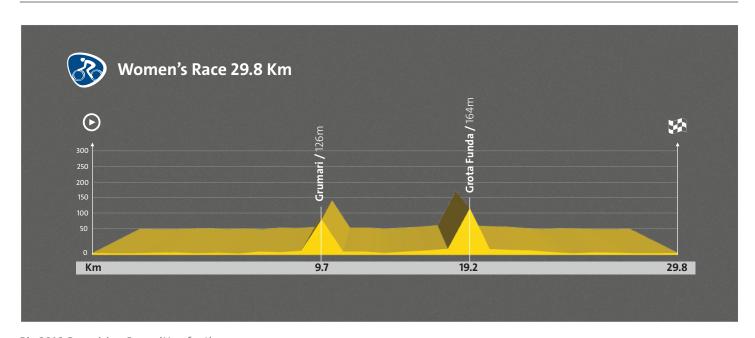

## Women's Race

Date: 10/8/2016 (Wednesday)Distance: 29.8kmNumber of riders: 25Start / Finish: Pontal

## **GRUMARI CIRCUIT:**

Distance of the circuit: 24.8

Number of laps: 1

Entrance in the circuit: km 2.6

**Grumari climb:** narrow climb and descent in a forested area over 1.2km. Highest point 126m, lowest point 15m.

**Grota Funda climb:** large road climb over 2.1km. Highest point 164m, lowest point 12m.

Exit from the circuit: km 27.3

Estrada do Pontal – 2.5km flat

Finish: Tim Maia Square (Pontal)

Rio 2016 Organising Committee for the Olympic and Paralympic Games