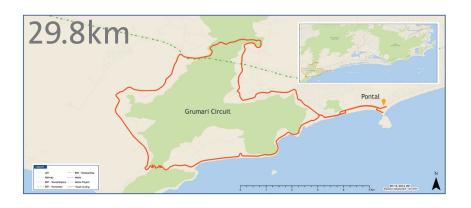

## Women's Race

Date: 10/8/2016 (Wednesday)Distance: 29.8kmNumber of riders: 25Start / Finish: Pontal

## **GENERAL DESCRIPTION OF THE COURSE:**

**Start:** Tim Maia Square (Pontal) Estrada do Pontal – 2.5km flat

## **GRUMARI CIRCUIT:**

Distance of the circuit: 24.8

Number of laps: 1

Entrance in the circuit: km 2.6

**Grumari climb:** narrow climb and descent in a forested area over 1.2km. Highest point 126m, lowest point 15m.

**Grota Funda climb:** large road climb over 2.1km. Highest point 164m, lowest point 12m.

Exit from the circuit: km 27.3

Estrada do Pontal – 2.5km flat

Finish: Tim Maia Square (Pontal)

Rio 2016 Organising Committee for the Olympic and Paralympic Games