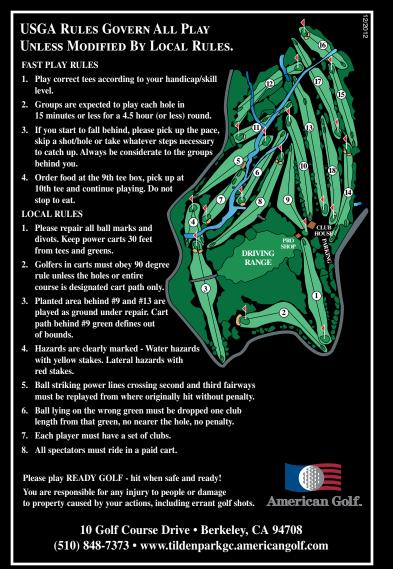

| HOLE                                                                                            | 1                                            | 2   | 3   | 4   | 5   | 6    | 7             | 8   | 9   | OUT   | I<br>N | 10  | 11  | 12  | 13  | 14  | 15  | 16  | 17  | 18  | IN   | ТОТ   | НСР | NET |
|-------------------------------------------------------------------------------------------------|----------------------------------------------|-----|-----|-----|-----|------|---------------|-----|-----|-------|--------|-----|-----|-----|-----|-----|-----|-----|-----|-----|------|-------|-----|-----|
| Back                                                                                            | 411                                          | 399 | 464 | 143 | 366 | 316  | 221           | 475 | 334 | 3129  | I      | 395 | 234 | 350 | 504 | 352 | 329 | 206 | 395 | 400 | 3165 | 6294  |     |     |
| Middle                                                                                          | 404                                          | 385 | 377 | 137 | 327 | 297  | 201           | 467 | 320 | 2915  | T      | 387 | 199 | 300 | 438 | 311 | 322 | 186 | 395 | 370 | 2908 | 5823  |     |     |
| Handicap                                                                                        | 1                                            | 7   | 3   | 11  | 9   | 17   | 5             | 13  | 15  |       | A<br>L | 10  | 6   | 2   | 16  | 14  | 18  | 8   | 4   | 12  |      |       |     |     |
|                                                                                                 |                                              |     |     |     |     |      |               |     |     |       |        |     |     |     |     |     |     |     |     |     |      |       |     |     |
|                                                                                                 |                                              |     |     |     |     |      |               |     |     |       |        |     |     |     |     |     |     |     |     |     |      |       |     |     |
|                                                                                                 |                                              |     |     |     |     |      |               |     |     |       |        |     |     |     |     |     |     |     |     |     |      |       |     |     |
| Par                                                                                             | 4/5                                          | 4   | 4   | 3   | 4   | 4    | 3             | 5   | 4   | 35/36 |        | 4   | 3   | 4   | 5   | 4   | 4   | 3   | 4   | 4   | 35   | 70/71 |     |     |
|                                                                                                 |                                              |     |     |     |     |      |               |     |     |       |        |     |     |     |     |     |     |     |     |     |      |       |     |     |
|                                                                                                 |                                              |     |     |     |     |      |               |     |     |       |        |     |     |     |     |     |     |     |     |     |      |       |     |     |
| Forward                                                                                         | 401                                          | 376 | 356 | 123 | 316 | 270  | 170           | 460 | 286 | 2758  |        | 381 | 120 | 264 | 431 | 284 | 309 | 138 | 379 | 335 | 2641 | 5399  |     |     |
| PACE OF PLAY POLICY: 15 MINUTE MAX PER HOLE. STAY WITHIN ONE SHOT OF THE GROUP IN FRONT OF YOU. |                                              |     |     |     |     |      |               |     |     |       |        |     |     |     |     |     |     |     |     |     |      |       |     |     |
| Gold                                                                                            | 200                                          | 264 | 150 | 60  | 205 | 168  | 94            | 269 | 160 | 1570  |        | 232 | 120 | 160 | 265 | 171 | 166 | 138 | 195 | 160 | 1607 | 3177  |     |     |
| Handicap                                                                                        | 3                                            | 11  | 15  | 9   | 5   | 17   | 13            | 1   | 7   |       |        | 4   | 18  | 6   | 2   | 14  | 12  | 16  | 8   | 10  |      |       |     |     |
| Scorer:                                                                                         | rer: Shaded Holes indicate<br>Cart Path Only |     |     |     |     | Atte | Attest: Date: |     |     |       |        |     |     |     |     |     |     |     |     |     |      |       |     |     |