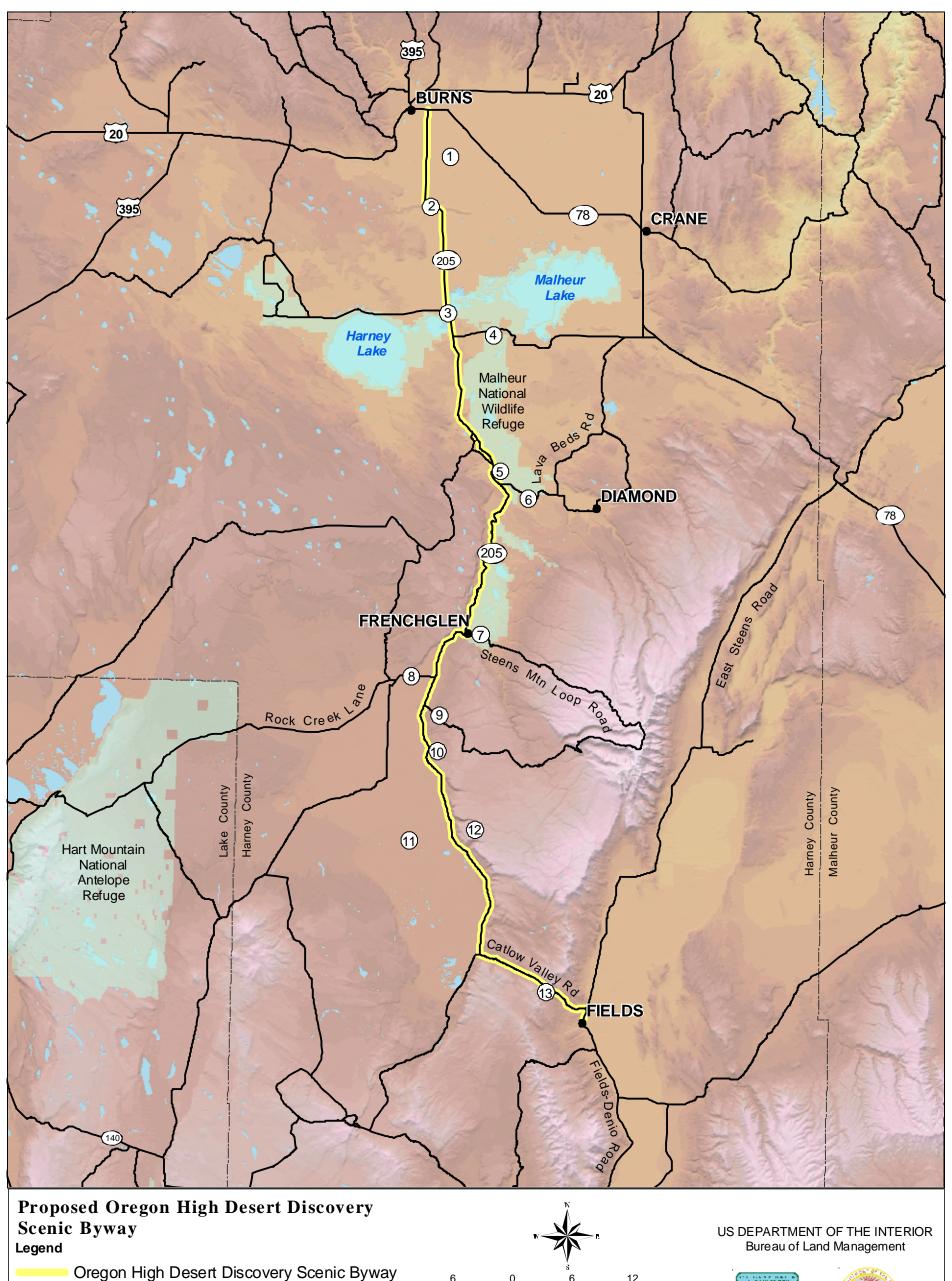

Harney County Boundary

U.S. Fish and Wildlife Land

Major Roads

- 1 Harney Valley2 Wright's Point
- 3 Harney/Malheur Lakes & Narrows
- 4 Sod House Lane Malheur Nat.l Wildlife Refuge
- 5 Buena Vista Station/Ponds/Overlook 6 Diamond Loop Tour Route
- 7 Steens Loop Tour Route
- 8 Turn off
- to Hart Mtn. Nat. Antelope Refuge 9 Steen Loop Tour Route
- 10 Roaring Springs Ranch Headquarters 11 Catlow Valley
- 12 Catlow Rim
- 13 Long Hollow Summit Viewpoint