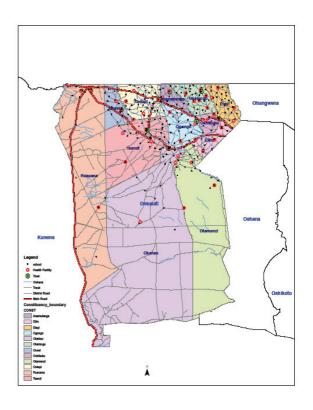

sand dunes of varying depths, separated by waterways. The Mopani tree (Omusati) is the dominant specie and is spread across the region on the shallower sand dunes. The deeper sand dunes bear Makalani Palms (Omilunga), Fig trees (Omikwiyu) and Marula trees (Omigongo) which are especially abundant in the eastern parts of the Region.

Omusati Region is predominantly an agricultural region, with both crop and livestock farming taking place. The trade and service sectors in the urban areas provide employment outside the agricultural sector while manufacturing occurs on a small scale.

Tourism holds a potential to become the Region's most important industry subject to major investment and marketing initiatives from the private sector.

#### **Map of Namibia**



#### **Map of Omusati Region**



#### **Corporate Governance**

#### **Omusati Regional Council**



#### **Political Officer Bearers**

Omusati Regional Governor: Hon. Sofia Shaningwa

| Constituency | Councillor                 |
|--------------|----------------------------|
| Anamulenge   | Hon. Fidelis A. Sheyapo    |
| Elim         | Hon. Gerhard Shiimi        |
| Etayi        | Hon. Bernadinus Shekutamba |
| Ogongo       | Hon. Wilhelm liyambo       |
| Okahao       | Hon. Isai Kapenambili      |
| Okalongo     | Hon. Elizabeth Mwanyangapo |
| Onesi        | Hon. Titus Kanyenye        |
| Oshikuku     | Hon. Modestus Amutse       |
| Otamanzi //  | Hon. Johannes liyambo      |
| Outapi       | Hon. Simon Tataati Shileka |
| Ruacana      | Hon. Abast N. Ipinge       |
| Tsandi       | Hon. Leonard Mutota        |