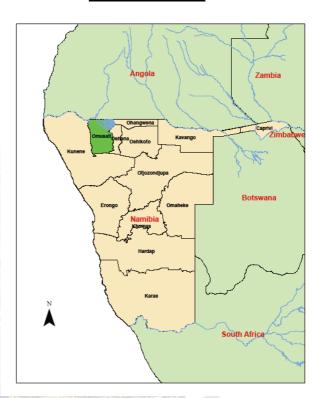

made up of a successive series of sand dunes of varying depths, separated by waterways. The Mopani tree (Omusati) is the dominant specie and is spread across the region on the shallower sand dunes. The deeper sand dunes bear Makalani Palms (Omilunga), Fig trees (Omikwiyu) and Marula trees (Omigongo) which are especially abundant in the eastern parts of the Region.

Omusati Region is predominantly an agricultural region, with both crop and livestock farming taking place. The trade and service sectors in the urban areas provide employment outside the agricultural sector while manufacturing occurs on a small scale.

Tourism holds a potential to become the Region's most important industry subject to major investment and marketing initiatives from the private sector.

#### **Map of Namibia**



#### **Map of Omusati Region**



#### **Corporate Governance**

#### **Omusati Regional Council**



#### **Political Officer Bearers**

Omusati Regional Governor: Hon. Sofia Shaningwa

| Constituency | Councillor                 |
|--------------|----------------------------|
| Anamulenge   | Hon. Fidelis A. Sheyapo    |
| Elim         | Hon. Gerhard Shiimi        |
| Etayi        | Hon. Bernadinus Shekutamba |
| Ogongo       | Hon. Wilhelm liyambo       |
| Okahao       | Hon. Isai Kapenambili      |
| Okalongo     | Hon. Elizabeth Mwanyangapo |
| Onesi        | Hon. Titus Kanyenye        |
| Oshikuku     | Hon. Modestus Amutse       |
| Otamanzi //  | Hon. Johannes liyambo      |
| Outapi       | Hon. Simon Tataati Shileka |
| Ruacana      | Hon. Abast N. Ipinge       |
| Tsandi