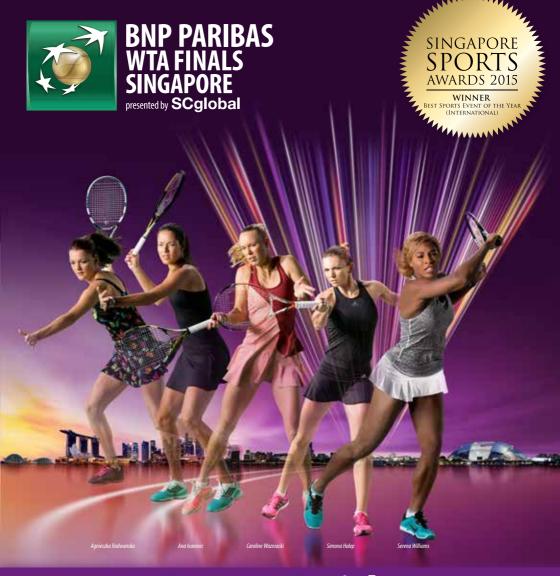

## **WTA Finals Singles**

Catch the world's top 8 singles players battle for the season-ending title and the prestigious Billie Jean King Trophy in Round Robin matches.