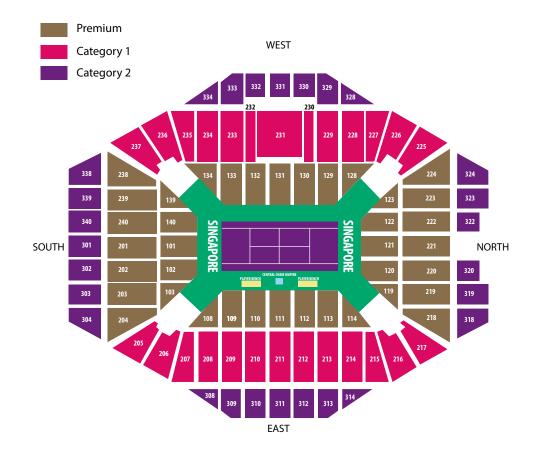

# **MATCH SCHEDULE & PRICING**

\*Seating plan is not drawn to scale | Ticket prices exclude booking fees | Colour indicates price category | Seating layout subject to change

| Session | Date                | Session Starts | Matches                                                    | Premium  | Category 1 | Category 2 |
|---------|---------------------|----------------|------------------------------------------------------------|----------|------------|------------|
| 1       | 25 Oct<br>Sunday    | 11:00am        | Doubles RR (1)<br>Rising Stars Final (1)<br>Singles RR (1) | \$59.90  | \$29.90    | \$16.90    |
| 2       | 25 Oct<br>Sunday    | 7:00pm         | Singles RR (1)<br>Doubles RR (1)                           | \$94.90  | \$64.90    | \$32.90    |
| 3       | 26 Oct<br>Monday    | 4:00pm         | Doubles RR (1)<br>Singles RR (2)<br>Doubles RR (1)         | \$98.90  | \$67.90    | \$32.90    |
| 4       | 27 Oct<br>Tuesday   | 1:00pm         | Doubles RR (1)<br>Singles RR (1)                           | \$59.90  | \$26.90    | \$16.90    |
| 5       | 27 Oct<br>Tuesday   | 6:30pm         | Legends (1)<br>Singles RR (1)<br>Doubles RR (1)            | \$94.90  | \$58.90    | \$32.90    |
| 6       | 28 Oct<br>Wednesday | 1:00pm         | Doubles RR (1)<br>Singles RR (1)                           | \$59.90  | \$26.90    | \$16.90    |
| 7       | 28 Oct<br>Wednesday | 6:30pm         | Legends (1)<br>Singles RR (1)<br>Doubles RR (1)            | \$94.90  | \$58.90    | \$32.90    |
| 8       | 29 Oct<br>Thursday  | 1:00pm         | Doubles RR (1)<br>Singles RR (1)                           | \$59.90  | \$26.90    | \$16.90    |
| 9       | 29 Oct<br>Thursday  | 6:30pm         | Legends (1)<br>Singles RR (1)<br>Doubles RR (1)            | \$94.90  | \$58.90    | \$32.90    |
| 10      | 30 Oct<br>Friday    | 11:30am        | Doubles RR (1)<br>Singles RR (2)<br>Doubles RR (1)         | \$148.90 | \$94.90    | \$58.90    |
| 11      | 31 Oct<br>Saturday  | 12:30pm        | Doubles SF (1)<br>Singles SF (1)                           | \$148.90 | \$94.90    | \$58.90    |
| 12      | 31 Oct<br>Saturday  | 6:30pm         | Singles SF (1) Doubles SF (1)                              | \$184.90 | \$117.90   | \$73.90    |
| 13      | 1 Nov<br>Sunday     | 3:30pm         | Doubles Final<br>Singles Final                             | \$225.90 | \$140.90   | \$84.90    |