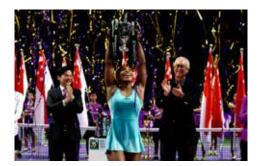

## **WTA Finals Singles**

Catch the world's top 8 singles players battle for the season-ending title and the prestigious Billie Jean King Trophy in Round Robin matches.