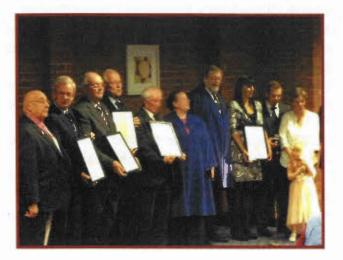

### FREEDOM OF THE TOWN

Freeman of the Town every four years. A forty years' continued service as a member of the celebration lunch and award ceremony took place at Dorset Fire and Rescue Service; first as a retained the Olive Bowl in Gillingham on Sunday 23rd Fire fighter and in later years as Gillingham's November. The following were awarded Freeman Station Manager. of the Town:

Mr twenty years, at St. Mary's Church, Gillingham. Read's Charity and the Society of Dorset Men.

member of Gillingham Town Council and District awarded Freeman of the Town: Council and former Mayor; his continued support of the Rotary Club; and as President of the Gillingham & Shaftesbury Show and currently president of the Gillingham Imperial Silver Band, Chairman of the Read's Charity and Vice Chairman of the Board of Governors at Gillingham School.

The Kemp family received the award on behalf of their mother, Mrs Jackie Kemp, who tragically died before the award ceremony. Jackie was nominated for the award in recognition of her long service to the town's natural environment, the work that she carried out in respect of the 1997 Draft Gillingham Plan, her involvement with Gillingham Action for Nature Group and as Company Secretary of the Three Rivers Partnership, and later years as Company Secretary of the Gillingham Community and Leisure Trust Ltd which has led to a thriving RiversMeet Leisure and Community Centre.

Gillingham Town Council awards the honour of Mr Chris Rose received his award in recognition of

Mr Sam Woodcock received his award in Sam Braddick received his award in recognition of his long and continuous service to the recognition of his forty years' continued service as a town as an active member of the Gillingham member of the Gillingham and Shaftesbury Museum and as a past Chairman and now President Agricultural Show and for the last twenty years as of the Gillingham History Society; his continued Show Secretary; his support for many years with involvement within the community and his support Gillingham Carnival, serving as Carnival President as Church Warden at St. Simon and St. Jude Church, and as a Chief Marshall and as a bell ringer, for over Milton-on-Stour and as a long serving member of

Mr Robin Hussey received his award In recognition Their names have been added to the Freemen Board of his long record of public service to the town as at the Town Hall. The board lists the following one of the first retained Gillingham fireman, a names of people and organisations who have been