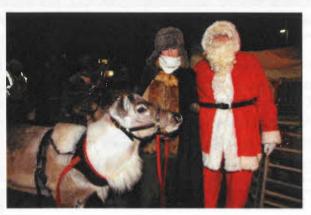

## GILLINGHAM ANNUAL CHRISTMAS PARADE & FESTIVE LIGHTS SWITCH ON

On Friday 5th December Father Christmas and two of his reindeer came to Gillingham. The Christmas Parade left the Town Hall at 6.30pm and proceeded to the High Street Car Park led by Gillingham Imperial Silver Band. Nick Baker drove his steam engine and towed his recently renovated trailer carrying Gillingham's Carnival Princess and her attendants. However, the highlight of the parade was Father Christmas and his reindeer drawn sleigh.

Father Christmas was very busy meeting children in his grotto and was assisted by his elves.

The event is organised each year by a small working party set up by Gillingham Town Council. and planning starts in April each year. Gillingham Town Council Grounds Staff erect over 100 small trees each year as well as the large tree on The Town Meadow.