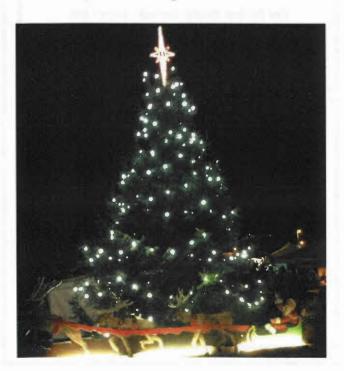

Father Christmas was very busy meeting children in his grotto and was assisted by his elves.

The event is organised each year by a small working party set up by Gillingham Town Council. and planning starts in April each year. Gillingham Town Council Grounds Staff erect over 100 small trees each year as well as the large tree on The Town Meadow.