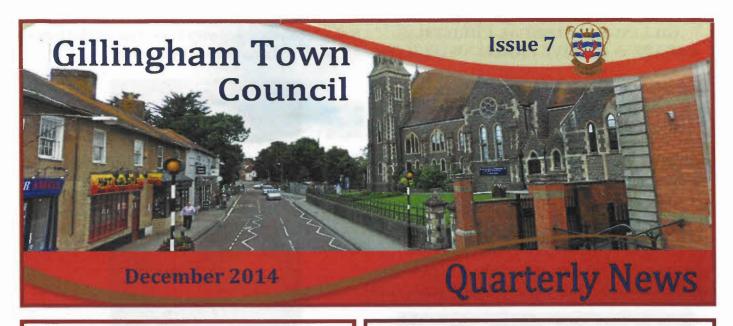

## GILLINGHAM ANNUAL CHRISTMAS PARADE & FESTIVE LIGHTS SWITCH ON

On Friday 5th December Father Christmas and two of his reindeer came to Gillingham. The Christmas Parade left the Town Hall at 6.30pm and proceeded to the High Street Car Park led by Gillingham Imperial Silver Band. Nick Baker drove his steam engine and towed his recently renovated trailer carrying Gillingham's Carnival Princess and her attendants. However, the highlight of the parade was Father Christmas and his reindeer drawn sleigh.

Father Christmas was very busy meeting children in his grotto and was assisted by his elves.

The event is organised each year by a small working party set up by Gillingham Town Council. and planning starts in April each year. Gillingham Town Council Grounds Staff erect over 100 small trees each year as well as the large tree on The Town Meadow.