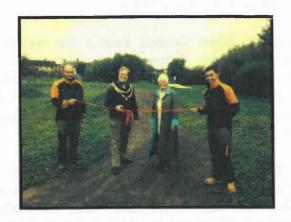

# OPENING OF HAM FARM BMX TRACK

and distances, but to help coaches keep to schedule Gillingham, Cllr David Milsted, escorted by Cllr and for charging for changes of horses at the Mrs Su Hunt opened the BMX track located on the public open space at Ham Farm last Thursday, 16 October.

councils for minor routes. As motorised transport forward to the Town Council by an ex-pupil of Gillingham School, George Hill, who lives on the housing estate. The bike track was funded by a small grant George obtained from the Blackmore Vale Creamery with the remaining funds being made up from developer contributions specifically for play equipment at Ham Farm.

> The track is intended for children and young people up to 12 years old. This new facility will provide an opportunity for the children and young people who live near Ham Farm to enjoy the outdoors and perfect their bike skills.

> The track was designed by Gillingham Town Council and civil engineering contractor J H Hammond and Son Ltd carried out the work.