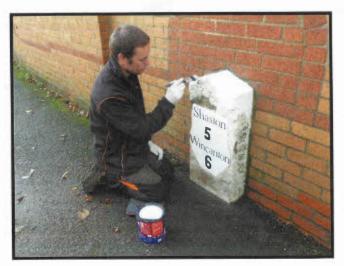

### **MILESTONES**

Earlier this autumn Gillingham Town Council's grounds staff began renovating the milestones in the Town. There are four milestones within the Town: one just west of the junction of Stock Lane on the B3081; one located at the junction of Milestone Way and Wyke Road; one east of the junction of New Road and Newbury and one southeast of the junction of Cole Street Lane and Shaftesbury Road.

From 1767 mileposts were compulsory on all turnpikes, not only to inform travellers of direction It was with great pleasure that the Mayor of coaching inns.

In 1888, the new County Councils were given responsibility for main roads and rural district The idea for a BMX track was originally put developed so the importance of the milestones waned. Around 9000 milestones are thought to survive in the UK. Most were removed or defaced in World War II to baffle potential German invaders and not all were replaced afterwards. Many have been demolished as roads have been widened, or have been victims of collision damage, or have been smashed by hedge-cutters or flails.

Unfortunately the County Council does not have any funds to restore milestones. Gillingham Town Council decided at their General Purposes Committee held on 6th January 2014 to restore the milestones in the town at a cost of £190 for paint and materials.