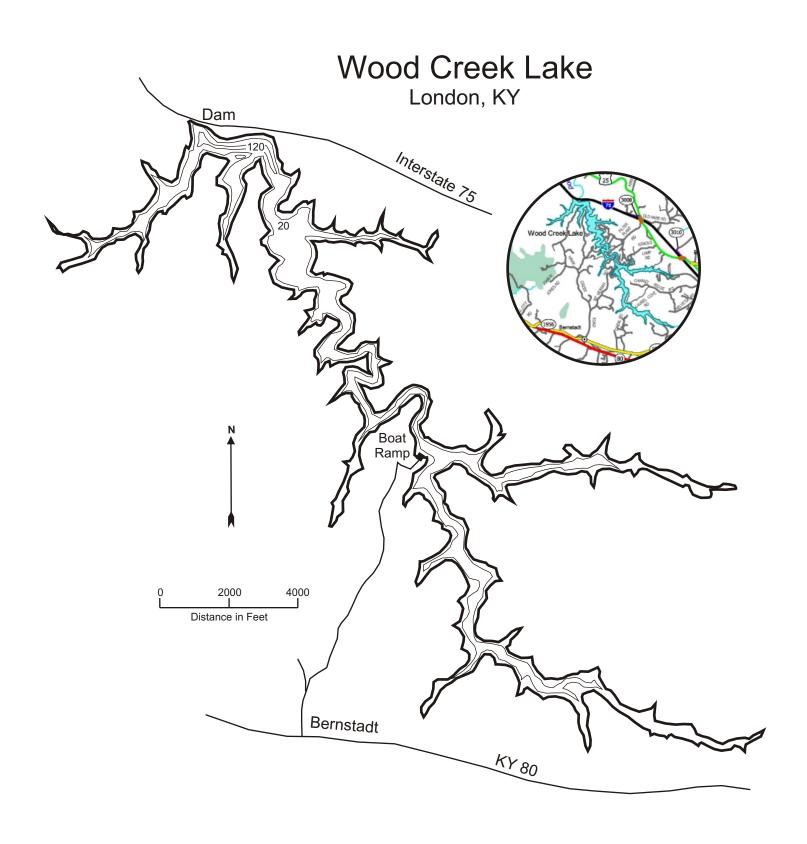

## LOCATION AND FACILITIES

Wood Creek Lake is located in Laurel County about 6 miles northwest of London. The dam is a highway fill embankment on Interstate 75 about 9 miles north of London. This lake was completed in 1969. Facilities include a launching area, boat dock, and parking area. Boats, live bait, and tackle are available.

## PHYSICAL DATA

| Surface elevation (ft msl) | 1,020  |
|----------------------------|--------|
| Surface acres              | 625    |
| Miles of shoreline         | . 30.6 |
| Maximum depth (ft)         | 127    |
| Mean depth (ft)            | 35     |