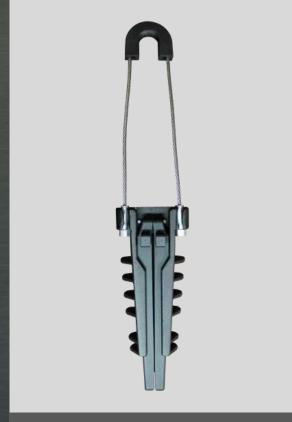

ABC Equipment

Clamp for delay acceptance has been developed for tightening ABC with isolated bearing a conductor and has a function that accepts ABC in place.

Cable Cabinets

CC are used for connection of a cable with cross sections bigger than 50mm2, as well as connections of cables on a distribution network by principle incoming — outgoing.