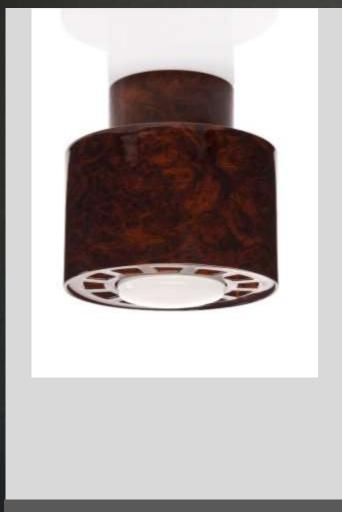

inets

CC are used for connection of a cable with cross sections bigger than 50mm2, as well as connections of cables on a distribution network by principle incoming — outgoing.



#### PRODUCT PORTFOLIO LED BULBS



BP LED bulb E27 is a type of solid state lighting (SSL) that uses light-emitting diodes (LED) as the source of light. Our LED bulb can replace 60-watt incandescent bulbs, while consuming just 10 watts of power. We also manufacture LED bulb E14, 4 watts which can replace a 30 watt incandescent bulb.

- Built to illuminate and last
- Perfect for indoor and outdoor lighting
- Voltage 170-240 V
- Color temperature 3000-6000K
- Luminous intensity 810 lm
- Uses at least 60% less energy than a conventional bulb
- Entirely produced from plastic

### PRODUCT PORTFOLIO LED BULB HOUSING











#### PRODUCT PORTFOLIO SPORT INDUSTRY









In our factory we inject security bindings for worldwide manufacturers of ski equipment, Fischer and Marker. Capacity of our factory allows us to produce millions of different series of products for our customers.

#### PRODUCT PORTFOLIO OTHER PRODUCTS



Our seats for sport halls, stadiums, waiting rooms, airport terminals, hospital halls are made in accordance with FIFA regulations. High durability in all weather conditions, easy installation, resistance to impact and low cost of maintenance and cleaning.



Roof Tile

Special plastic roof tile is created with polycarbonate. It is an innovative product that remains stable in color and physical properties under ultra-violet radiation, dampness, heat, cold weather conditions and impa