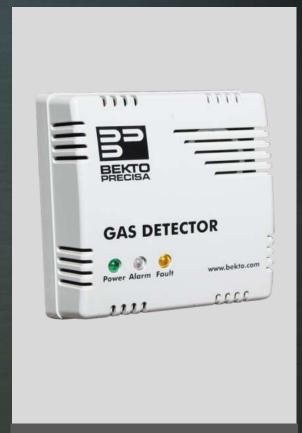

Gas Detector

Detection of three types of gas: methane, propane, butane. Light and sound signaling errors in case of detection of any of these types of gases. Responds to a concentracion of 6% of the relevant lower explosive limit. In the case of gas detection, a red LED blinks with the presence of a sound signal.