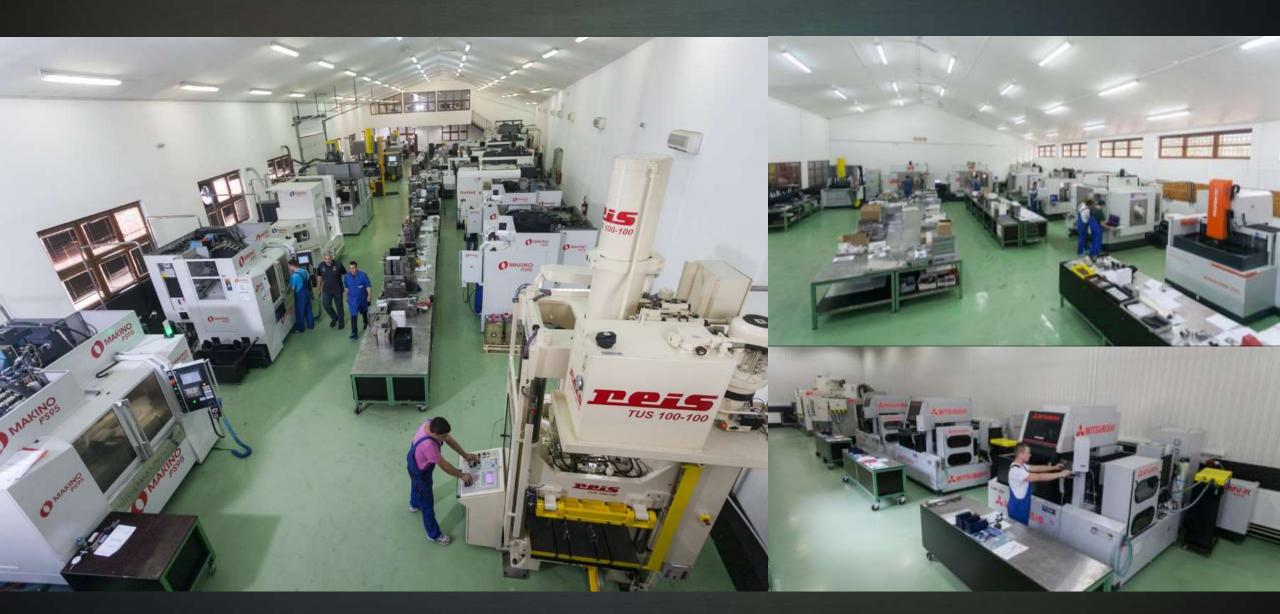

### TOOL WORKSHOP FACILITY

#### TOOL WORKSHOP FACILITY

- Adhering to highest EU manufacturing standards in plastic spraying to create products of superior quality which are widely used in auto, sports, electrical, mechanical and other industrial divisions
- Processing all types of plastic: PE, PP, PS, ABS, PA6/PA6.6. POM, PMMA, PC, PPO with and without the fiber content up to 50%
- Closing force from 20 to 1.500 tons
- Bekto Precisa inject numerous auto parts for BMW, AUDI, MERCEDES, PORSCHE, LAMBORGHINI, VOLKSWAGEN;
- Production of security bindings for globally renowned manufacturers of ski equipment FISCHER and MARKER;
- Production of various measurement and cable cabinets, seats for stadiums, halls and waiting rooms, LED bulbs, and many other products