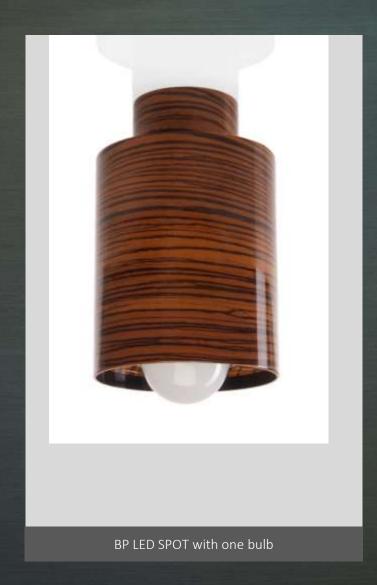

s

CC are used for connection of a cable with cross sections bigger than 50mm2, as well as connections of cables on a distribution network by principle incoming — outgoing.



#### PRODUCT PORTFOLIO LED BULBS



BP LED bulb E27 is a type of solid state lighting (SSL) that uses light-emitting diodes (LED) as the source of light. Our LED bulb can replace 60-watt incandescent bulbs, while consuming just 10 watts of power. We also manufacture LED bulb E14, 4 watts which can replace a 30 watt incandescent bulb.

- Built to illuminate and last
- Perfect for indoor and outdoor lighting
- Voltage 170-240 V
- Color temperature 3000-6000K
- Luminous intensity 810 lm
- Uses at least 60% less energy than a conventional bulb
- Entirely produced from plastic

### PRODUCT PORTFOLIO LED BULB HOUSING











#### PRODUCT PORTFOLIO SPORT INDUSTRY









In our factory we inject security bindings for worldwide manufacturers of ski equipment, Fischer and Marker. Capacity of our factory allows us to produce millions of different series of products for our customers.

#### PRODUCT PORTFOLIO OTHER PRODUCTS



Our seats for sport halls, stadiums, waiting rooms, airport terminals, hospital halls are made in accordance with FIFA regulations. High durability in all weather conditions, easy installation, resistance to impact and low cost of maintenance and cleaning.



Roof Tile

Special plastic roof tile is created with polycarbonate. It is an innovative product that remains stable in color and physical properties under ultra-violet radiation, dampness, heat, cold weather conditions and impact.