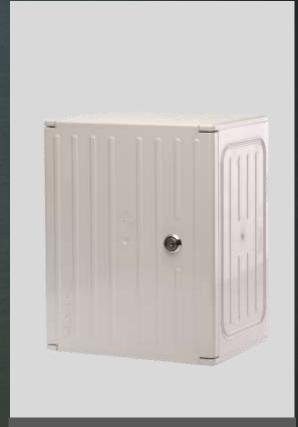

ABC Equipment

Clamp for delay acceptance has been developed for tightening ABC with isolated bearing a conductor and has a function that accepts ABC in place.

Cable Cabinets

CC are used for connection of a cable with cross sections bigger than 50mm2, as well as connections of cables on a distribution network by principle incoming — outgoing.