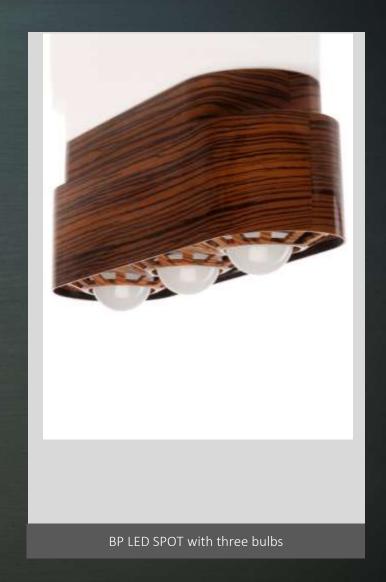

CC are used for connection of a cable with cross sections bigger than 50mm2, as well as connections of cables on a distribution network by principle incoming — outgoing.



#### PRODUCT PORTFOLIO LED BULBS



BP LED bulb E27 is a type of solid state lighting (SSL) that uses light-emitting diodes (LED) as the source of light. Our LED bulb can replace 60-watt incandescent bulbs, while consuming just 10 watts of power. We also manufacture LED bulb E14, 4 watts which can replace a 30 watt incandescent bulb.

- Built to illuminate and last
- Perfect for indoor and outdoor lighting
- Voltage 170-240 V
- Color temperature 3000-6000K
- Luminous intensity 810 lm
- Uses at least 60% less energy than a conventional bulb
- Entirely produced from plastic

### PRODUCT PORTFOLIO LED BULB HOUSING











#### PRODUCT PORTFOLIO SPORT INDUSTRY









In our factory we inject security bindings for worldwide manufacturers of ski equipment, Fischer and Marker. Capacity of our factory allows us to produce millions of different series of products for our customers.

#### PRODUCT PORTFOLIO OTHER PRODUCTS



Our seats for sport halls, stadiums, waiting rooms, airport terminals, hospital halls are made in accordance with FIFA regulations. High durability in all weather conditions, easy installation, resistance to impact and low cost of maintenance and cleaning.



Roof Tile

Special plastic roof tile is created with polycarbonate. It is an innovative product that remains stable in color and physical properties under ultra-violet radiation, dampness, heat, cold weather conditions and impact.