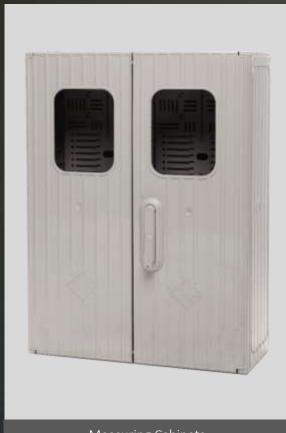

#### PRODUCT PORTFOLIO ELECTRO INDUSTRY

Measuring Cabinets

MC are intended for installation of electric meters with integrated variable rate time switchers and/or current limitation device, connection of incoming cables on three-pole fuse/disconnector and clamps, for direct metering of electricity in individual objects.