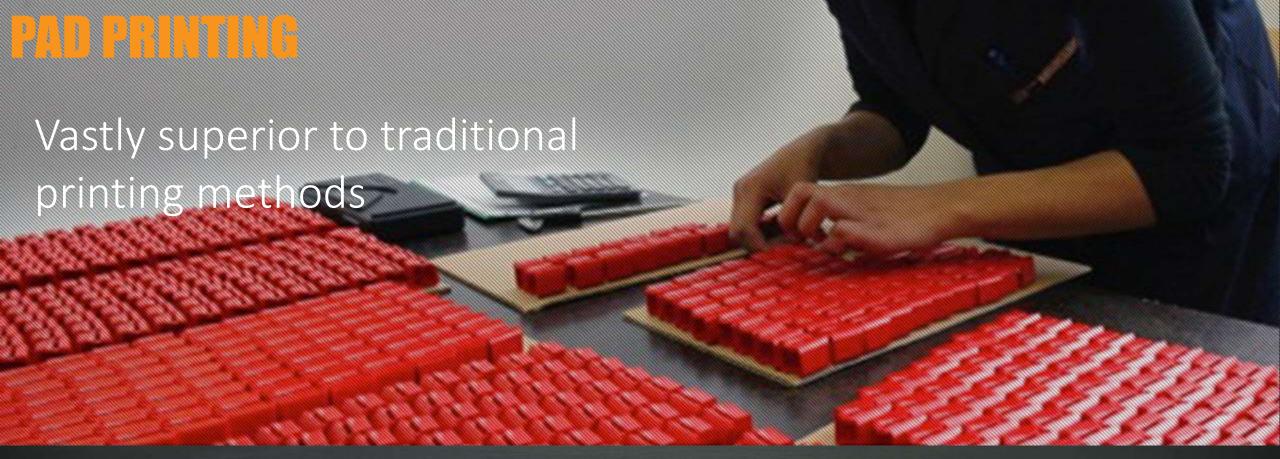

#### ASSEMBLY DEPARTMENT FACILITY

- Tampon printing opens up new possibilities and options that are much better and cheaper than conventional printing methods
- Pad printing is used for labeling the parts of fitting storage
- Signaling elements
- Components for the automotive industry
- Different electro products