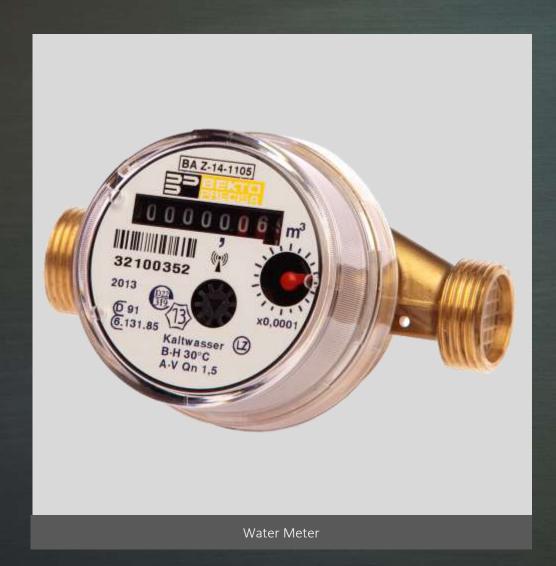

#### PRODUCT PORTFOLIO WATER METER

All materials used to manufacture the parts of the BP meter are in accordance with German standards and are licensed for applications in contact with drinking water.

- BP water meters are designed for easy and fast maintenance and cleaning at the place of the installation
- Can be installed horizontally and vertically
- Cross-section of the opening ½ and ¾ inch
- Nominal flow of 1.5m3/h to 2.5m3/h
- Class B accuracy
- Magnetic transmission 4-pole magnet
- Movable counter to 360 degrees
- Working frequency 433MHz
- IP 68