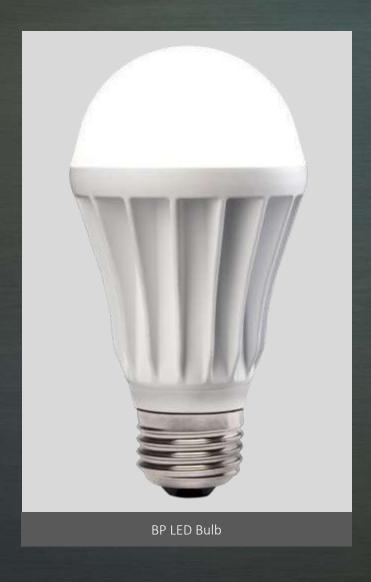

#### PRODUCT PORTFOLIO LED BULBS

BP LED bulb E27 is a type of solid state lighting (SSL) that uses light-emitting diodes (LED) as the source of light. Our LED bulb can replace 60-watt incandescent bulbs, while consuming just 10 watts of power. We also manufacture LED bulb E14, 4 watts which can replace a 30 watt incandescent bulb.

- Built to illuminate and last
- Perfect for indoor and outdoor lighting
- Voltage 170-240 V
- Color temperature 3000-6000K
- Luminous intensity 810 lm
- Uses at least 60% less energy than a conventional bulb
- Entirely produced from plastic