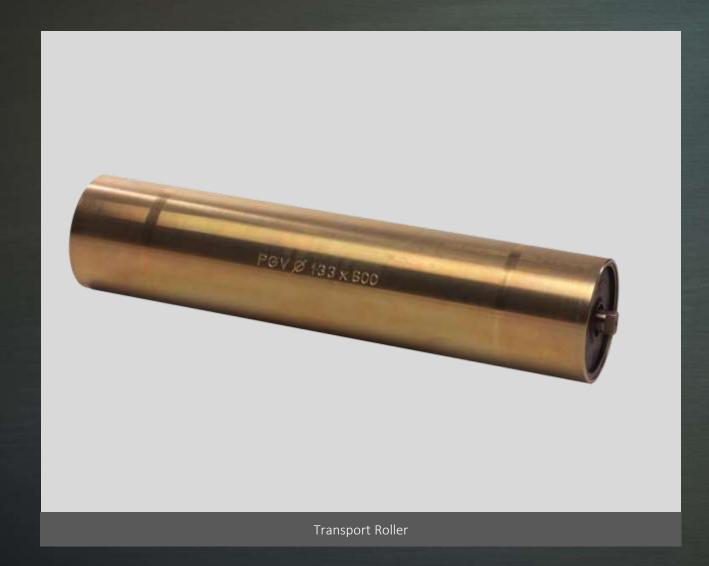

#### PRODUCT PORTFOLIO TRANSPORT ROLLER

Transport rollers are used to carry the belt and weight of material transported. They are made of precision steel tubes without internal and external signs of welding.

All components, including tubes, shafts, bearings and other parts are of highest quality.

Rollers are mainly intended for use in underground coal mines and also on aboveground coal mines, power plants, quarries, mineral and cement industry, and also iron and steel industry.

- IP 65 degree of ingress and water protection
- Long working lifespan, economical use
- · Hermetic sealing against water and dust