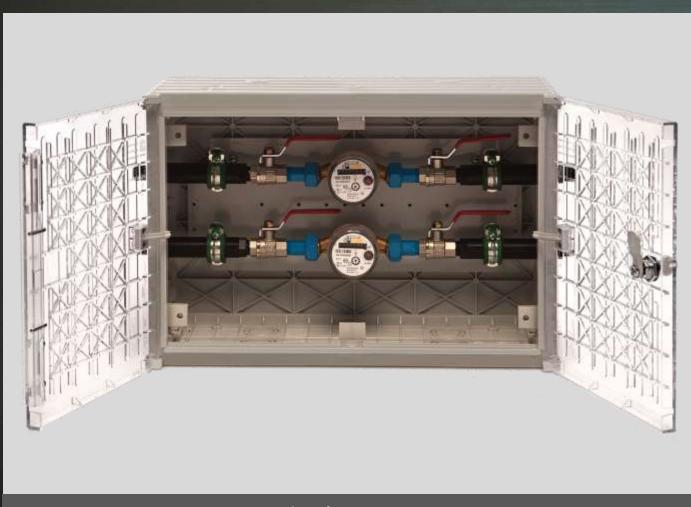

#### PRODUCT PORTFOLIO CABINET FOR WATER METER

Cabinet for Water Meter

Water meter cabinets are suitable for direct visual and remote readings of water consumption of individual consumers.

The cabinet consist of  $\frac{1}{2}$ " or  $\frac{3}{4}$ " water meters , and the accompanying plumbing fittings. Cabinets give the possibility of modular installation, and system of connected modules allows installation of a large number of water meters.

- High mechanical strength
- Cabinet doors are made of clear plastic and allow visual readings of water consumption
- Secured with unique lock type key