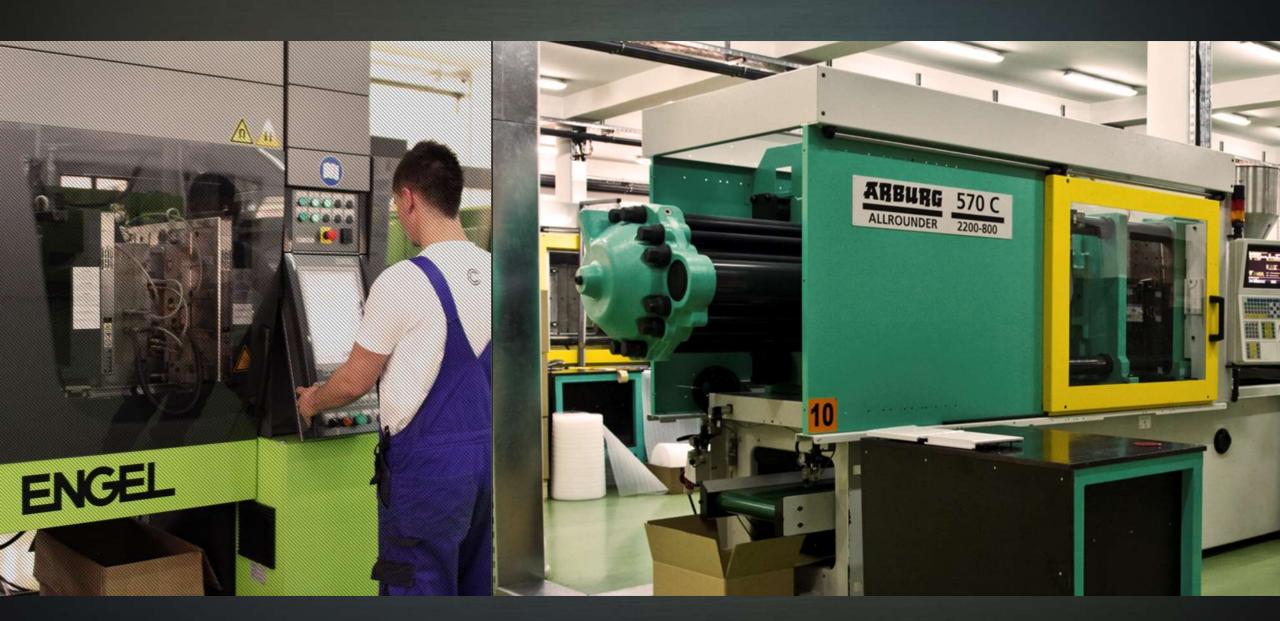

#### MOULD INJECTION FACILITY

### MOULD INJECTION FACILITY

- Sector for automated assembly utilizes machines for product assembling
- Department for manual assembly focuses on the entire production process from the materials input through quality control to final packing and distribution
- Providing our customers with all types of assembling; finishing sub-assemblies and assemblies services
- Sub-assemblies and assemblies for mounting of parts manufactured in our factory or from parts supplied by customers
- Multi-colored top machines for printing as well as machines for packing and shipping of the final products