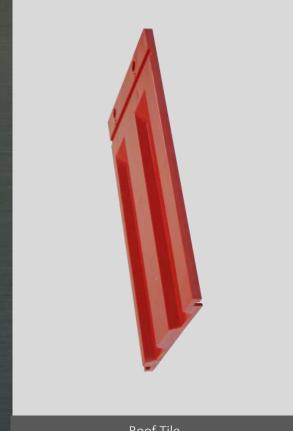

Roof Tile

Special plastic roof tile is created with polycarbonate. It is an innovative product that remains stable in color and physical properties under ultra-violet radiation, dampness, heat, cold weather conditions and impact.