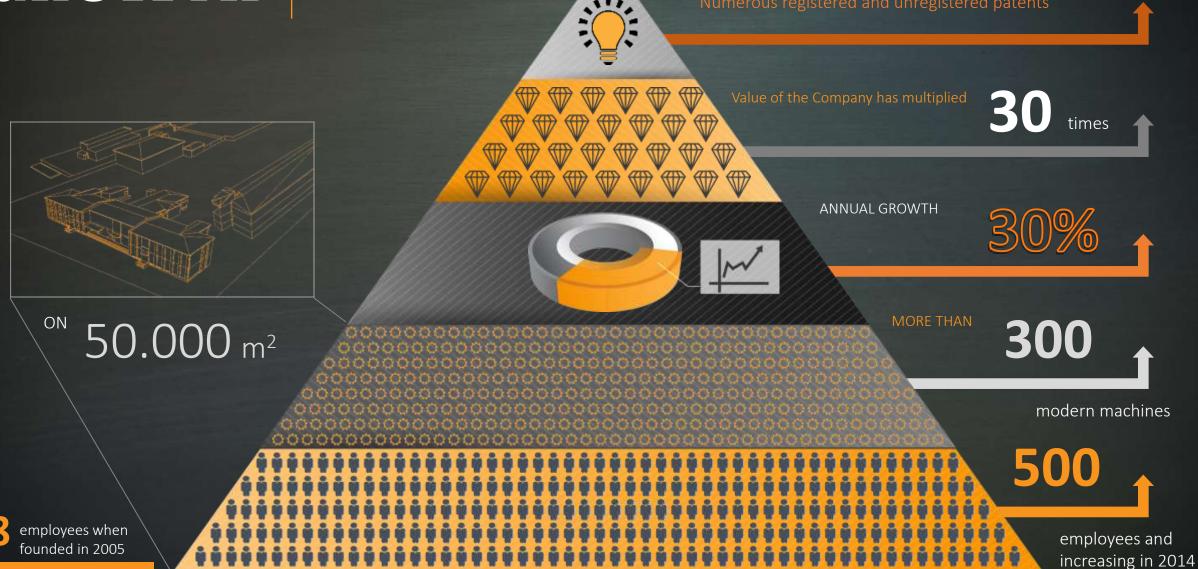

Initially planned as a small family business, Bekto Precisa has since grown into a company meeting European standards. The facility covers over 50,000 square meters which houses more than 300 modern machines and 500 employees. With a full service production system, from an idea to the final product, BP has become unique in the entire region of Southeast Europe. Instead of having to deal with multiple vendors for certain products, our customers now have everything in one place: quality products, fast delivery times and competitive prices.

## GROWTH