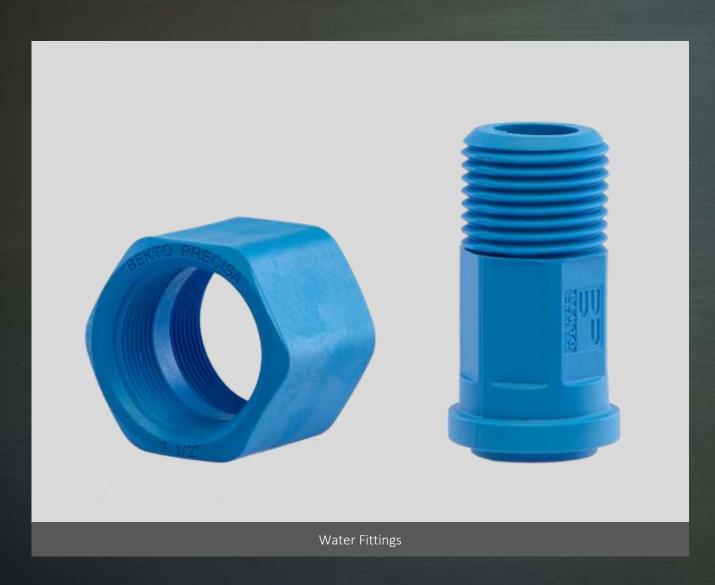

#### PRODUCT PORTFOLIO WATER FITTINGS

BP fittings are used in warm and cold water installations. They completely replace galvanized and brass fittings.

High quality plastics resistant to high temperatures and mechanical damage are used for production, which ensures the durability of the product.

- Long lifetime
- Resistant to corrosion
- Free of toxic ingredients
- Free of heavy metals
- Material meets all requirements, in accordance with approvals for drinking water: KTW, DVGW, W270, WRAS.