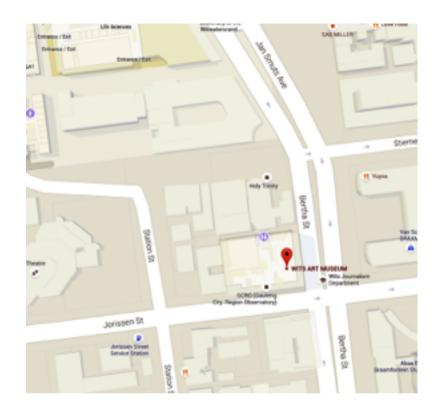

## Wits Art Museum (WAM), Braamfontein

Location: Corner of Bertha and Jorissen Streets

Co-ordinates: -26.192951, 28.033151

Parking: On the street, limited parking in WAM or

Braamfontein Centre, Stiemens Street.