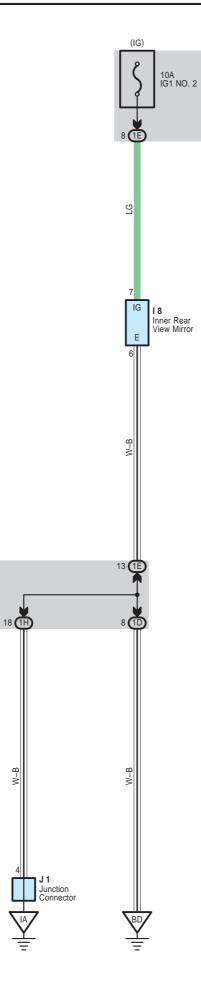

## O : Parts Location

| Code | See Page | Code | See Page | Code | See Page |
|------|----------|------|----------|------|----------|
| 18   | 46 (*1)  | 18   | 48 (*2)  | J1   | 45       |

## Sunction Block and Wire Harness Connector

| Code | See Page | Junction Block and Wire Harness (Connector Location)           |  |
|------|----------|----------------------------------------------------------------|--|
| 1D   | 28       | Frame Wire and Driver Side J/B (Lower Finish Panel)            |  |
| 1E   | 28       | Roof Wire and Driver Side J/B (Lower Finish Panel)             |  |
| 1H   | 29       | Instrument Panel Wire and Driver Side J/B (Lower Finish Panel) |  |

## 7: Ground Points

| Code | See Page | Ground Points Location     |  |
|------|----------|----------------------------|--|
| IA   | 54       | Left Kick Panel            |  |
| BD   | 56 (*1)  | Near the Rear Differential |  |
| во   | 57 (*2)  |                            |  |