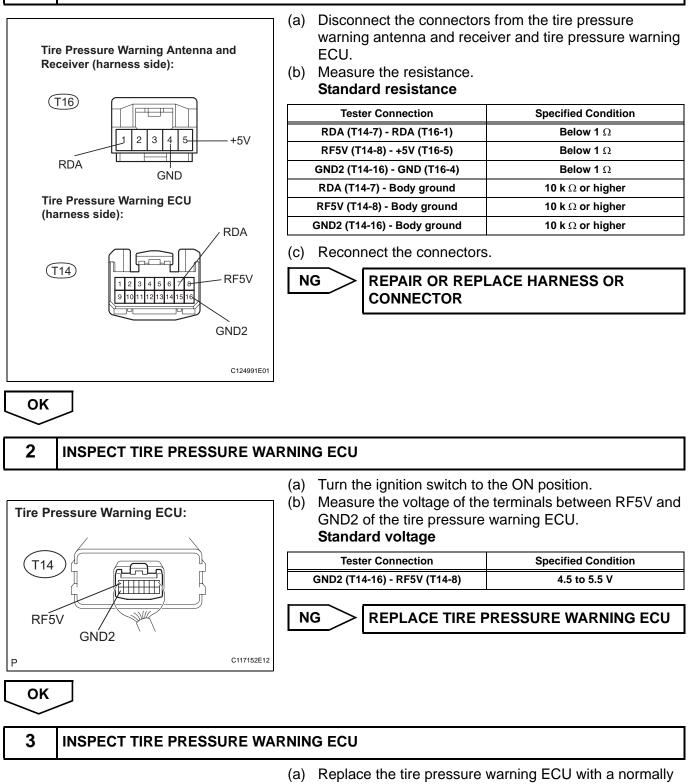

## CHECK HARNESS AND CONNECTOR (TIRE PRESSURE WARNING ECU - TIRE PRESSURE WARNING RECEIVER)

- (a) Replace the tire pressure warning ECU with a normally functioning or new one.
- (b) Register the transmitter IDs again (See page TW-11 ).
- (c) Perform TEST MODE PROCEDURE (See page TW-17).
- (d) Perform the forcible transmission of all the transmitter IDs.

Α

(e) Confirm that DTCs C2181/81 to C2185/85 are cleared. **Result** 

| Result           | Proceed to |
|------------------|------------|
| DTCs all cleared | A          |
| DTCs not cleared | В          |