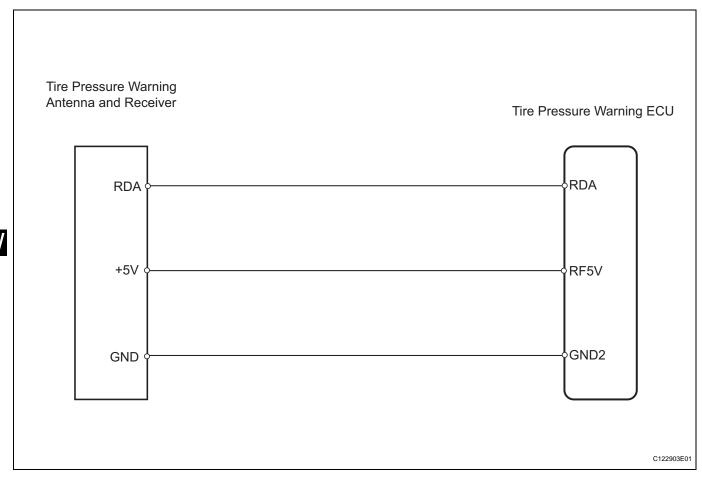

## WIRING DIAGRAM

NOTICE:

- When replacing the tire pressure warning ECU, read the IDs stored in the ECU using the intelligent tester and note them down before removal (See page TW-28).
- It is necessary to perform initialization (See page TW-15) after registration (See page TW-11) the transmitter IDs into the tire pressure warning ECU after the ECU have been replaced.