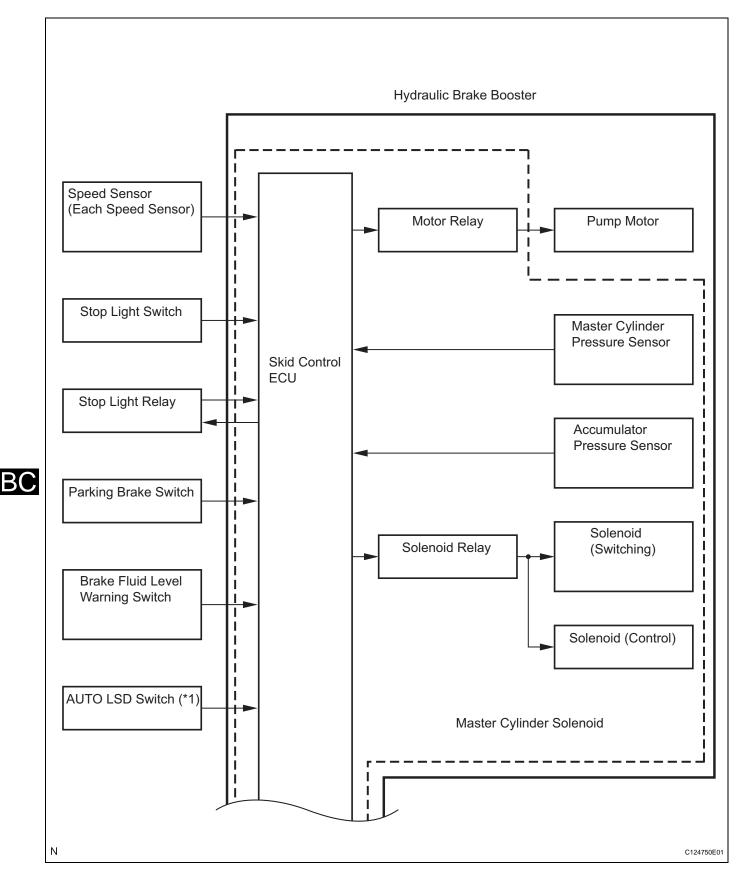

## SYSTEM DIAGRAM

| Transmitting ECU (Transmitter) | Receiving ECU    | Signals                           | Communication Method     |
|--------------------------------|------------------|-----------------------------------|--------------------------|
| ECM                            | Skid control ECU | Throttle position signal          | CAN communication system |
| ECM                            | Skid control ECU | Engine revolution signal          | CAN communication system |
| ECM                            | Skid control ECU | Accelerator pedal position signal | CAN communication system |