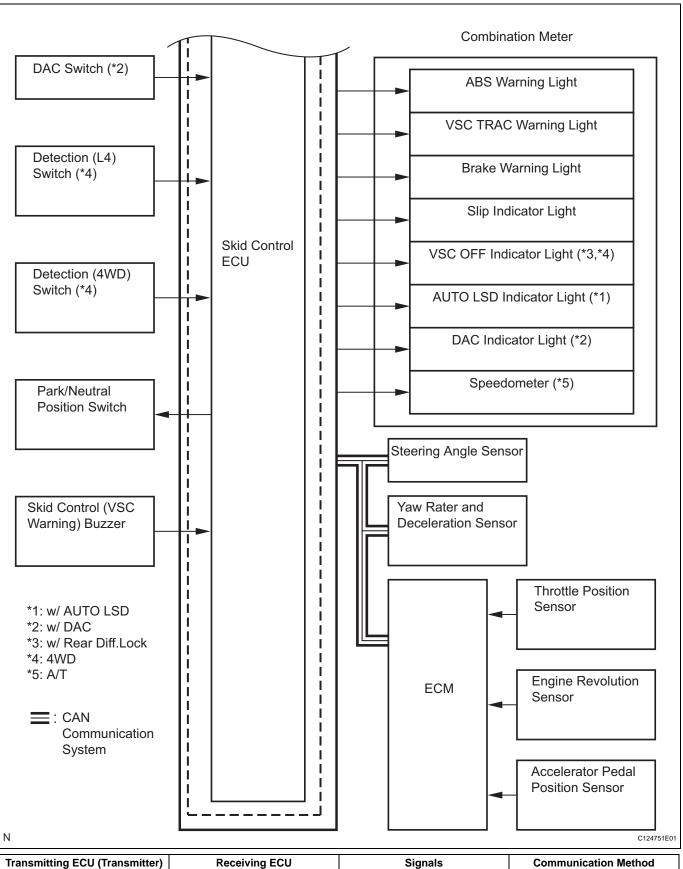

## SYSTEM DIAGRAM

| Transmitting ECU (Transmitter) | Receiving ECU    | Signals                           | Communication Method     |
|--------------------------------|------------------|-----------------------------------|--------------------------|
| ECM                            | Skid control ECU | Throttle position signal          | CAN communication system |
| ECM                            | Skid control ECU | Engine revolution signal          | CAN communication system |
| ECM                            | Skid control ECU | Accelerator pedal position signal | CAN communication system |

BC

| Transmitting ECU (Transmitter) | Receiving ECU    | Signals                               | <b>Communication Method</b> |
|--------------------------------|------------------|---------------------------------------|-----------------------------|
| ECM                            | Skid control ECU | Intake temperature signal             | CAN communication system    |
| Skid control ECU               | ECM              | Yaw rate and deceleration signal      | CAN communication system    |
| Skid control ECU               | ECM              | Steering angle signal                 | CAN communication system    |
| Skid control ECU               | ECM              | Throttle opening angle request signal | CAN communication system    |