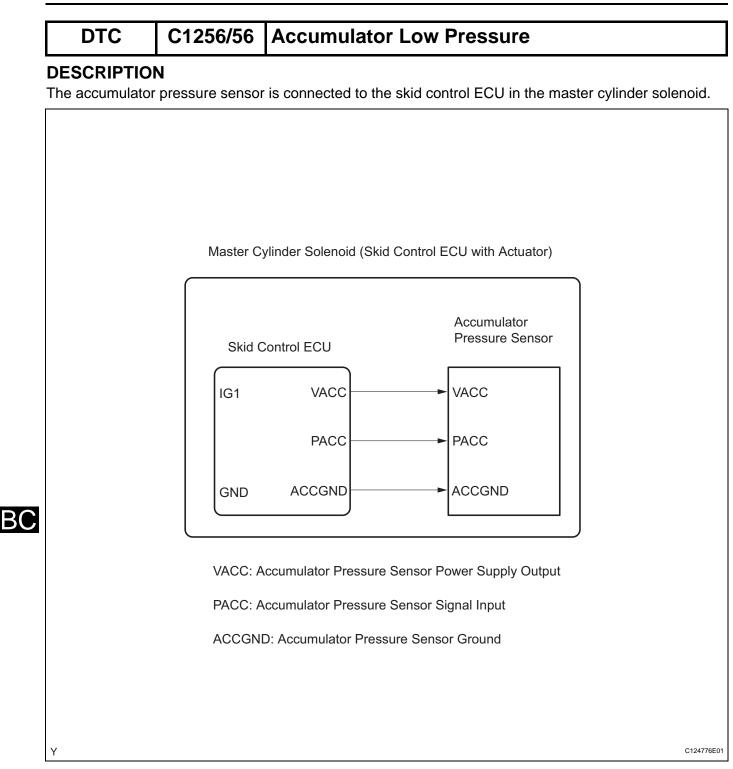

| DTC No.  | DTC Detecting Condition                                                    | Trouble Areas                                                                                                                                                                    |
|----------|----------------------------------------------------------------------------|----------------------------------------------------------------------------------------------------------------------------------------------------------------------------------|
| C1256/56 | Fluid pressure inside the accumulator drops below the specification value. | <ul> <li>Hydraulic brake booster</li> <li>Hydraulic brake booster pump motor</li> <li>Hydraulic brake booster pump motor circuit</li> <li>Accumulator pressure sensor</li> </ul> |