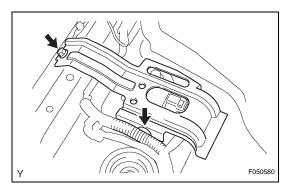

### REMOVAL

- 1. DISCONNECT CABLE FROM NEGATIVE BATTERY TERMINAL
- 2. REMOVE FRONT SEAT INNER BELT ASSEMBLY LH (for Bench Seat Type) (See page SB-12)
- 3. REMOVE FRONT SEAT INNER BELT ASSEMBLY RH (for Bench Seat Type) (See page SB-12)
- 4. REMOVE FRONT SEAT HEADREST ASSEMBLY (for Bench Seat Type) (See page SE-53)
- 5. REMOVE FRONT SEAT ASSEMBLY (for Bench Seat Type) (See page SE-53)
- 6. REMOVE SEAT TRACK COVER (for Separate Seat Type) (See page SE-23)
- 7. REMOVE FRONT SEAT ASSEMBLY (for Separate Seat Type) (See page SE-23)
- 8. REMOVE FRONT FLOOR FOOTREST (See page IR-1)
- 9. REMOVE FRONT DOOR SCUFF PLATE (for Regular Cab) (See page IR-40)
- 10. REMOVE FRONT DOOR SCUFF PLATE (for Access Cab) (See page IR-61)
- 11. REMOVE FRONT DOOR SCUFF PLATE (for Double Cab) (See page IR-12)
- 12. REMOVE COWL SIDE TRIM BOARD (for Regular Cab) (See page IR-40)
- 13. REMOVE COWL SIDE TRIM BOARD (for Access Cab) (See page IR-61)
- 14. REMOVE COWL SIDE TRIM BOARD (for Double Cab) (See page IR-12)
- 15. REMOVE SENSOR BRACKET
  - (a) Turn up the floor carpet.
  - (b) Remove the wire harness clamp.
  - (c) Remove the bolt and bracket.