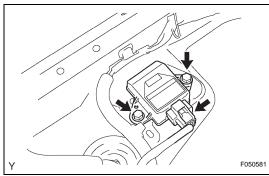

#### 16. REMOVE YAW RATE SENSOR

- (a) Disconnect the yaw rate sensor connector.
- (b) Remove the 2 bolts and yaw rate sensor.

## **INSTALLATION**

- 1. INSTALL YAW RATE SENSOR
  - (a) Install the yaw rate sensor with the 2 bolts.
     Torque: 12.5 N\*m (127 kgf\*cm, 9 ft.\*lbf)
     NOTICE:
     Make sure that the sensor is at the correct angle when installing.
  - (b) Connect the yaw rate sensor connector.