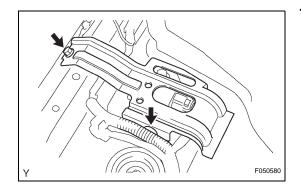

### REMOVAL

- 1. DISCONNECT CABLE FROM NEGATIVE BATTERY TERMINAL
- 2. REMOVE FRONT SEAT INNER BELT ASSEMBLY LH (for Bench Seat Type) (See page SB-12)
- 3. REMOVE FRONT SEAT INNER BELT ASSEMBLY RH (for Bench Seat Type) (See page SB-12)
- 4. REMOVE FRONT SEAT HEADREST ASSEMBLY (for Bench Seat Type) (See page SE-53)
- 5. REMOVE FRONT SEAT ASSEMBLY (for Bench Seat Type) (See page SE-53)
- 6. REMOVE SEAT TRACK COVER (for Separate Seat Type) (See page SE-23)
- 7. REMOVE FRONT SEAT ASSEMBLY (for Separate Seat Type) (See page SE-23)
- 8. REMOVE FRONT FLOOR FOOTREST (See page IR-1)
- 9. REMOVE FRONT DOOR SCUFF PLATE (for Regular Cab) (See page IR-40)
- 10. REMOVE FRONT DOOR SCUFF PLATE (for Access Cab) (See page IR-61)
- 11. REMOVE FRONT DOOR SCUFF PLATE (for Double Cab) (See page IR-12)
- 12. REMOVE COWL SIDE TRIM BOARD (for Regular Cab) (See page IR-40)
- 13. REMOVE COWL SIDE TRIM BOARD (for Access Cab) (See page IR-61)
- 14. REMOVE COWL SIDE TRIM BOARD (for Double Cab) (See page IR-12)
- 15. REMOVE SENSOR BRACKET
  - (a) Turn up the floor carpet.
  - (b) Remove the wire harness clamp.
  - (c) Remove the bolt and bracket.