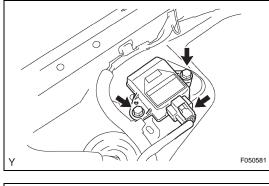

#### 16. REMOVE YAW RATE SENSOR

- (a) Disconnect the yaw rate sensor connector.
- (b) Remove the 2 bolts and yaw rate sensor.

## **INSTALLATION**

- 1. INSTALL YAW RATE SENSOR
  - (a) Install the yaw rate sensor with the 2 bolts.
     Torque: 12.5 N\*m (127 kgf\*cm, 9 ft.\*lbf)
     NOTICE:
     Make sure that the sensor is at the correct angle when installing.
  - (b) Connect the yaw rate sensor connector.