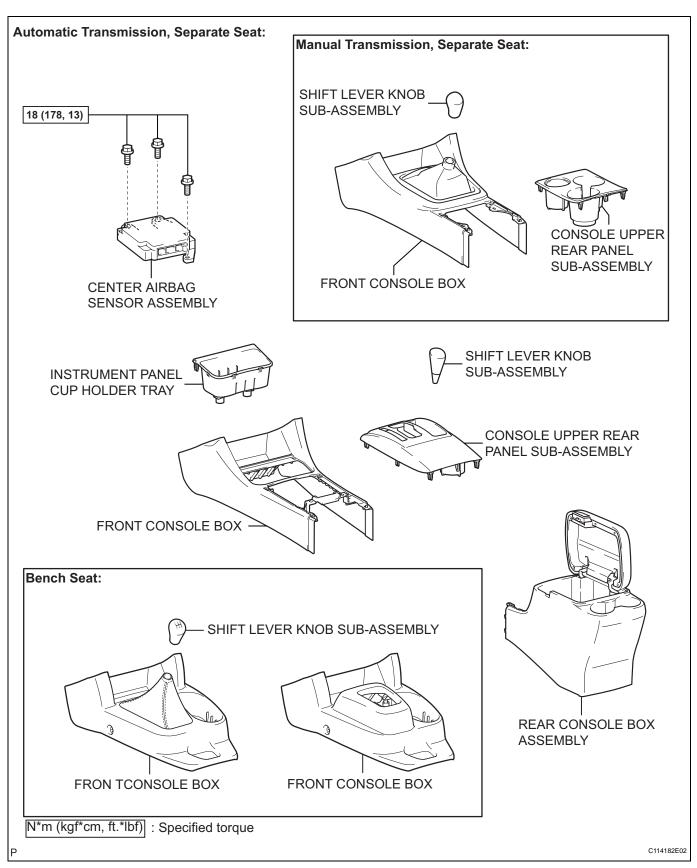

## **CENTER AIRBAG SENSOR ASSEMBLY**

## **COMPONENTS**



## **ON-VEHICLE INSPECTION**

- 1. INSPECT CENTER AIRBAG SENSOR ASSEMBLY (for Vehicle not Involved in Collision)
  - (a) Perform a diagnostic system check (see page RS-37).
- 2. INSPECT CENTER AIRBAG SENSOR ASSEMBLY (for Vehicle Involved in Collision and Airbag not Deployed)
  - (a) Perform a diagnostic system check (see page RS-37).
- 3. INSPECT CENTER AIRBAG SENSOR ASSEMBLY (for Vehicle Involved in Collision)
  - (a) Replace the front airbag sensor.

## **CAUTION:**

For removal and installation procedures of the front airbag sensor. Be sure to follow the correct procedure.

HINT:

The front airbag sensor should be replaced after any of the airbags has deployed, as it has been subjected to the impact.