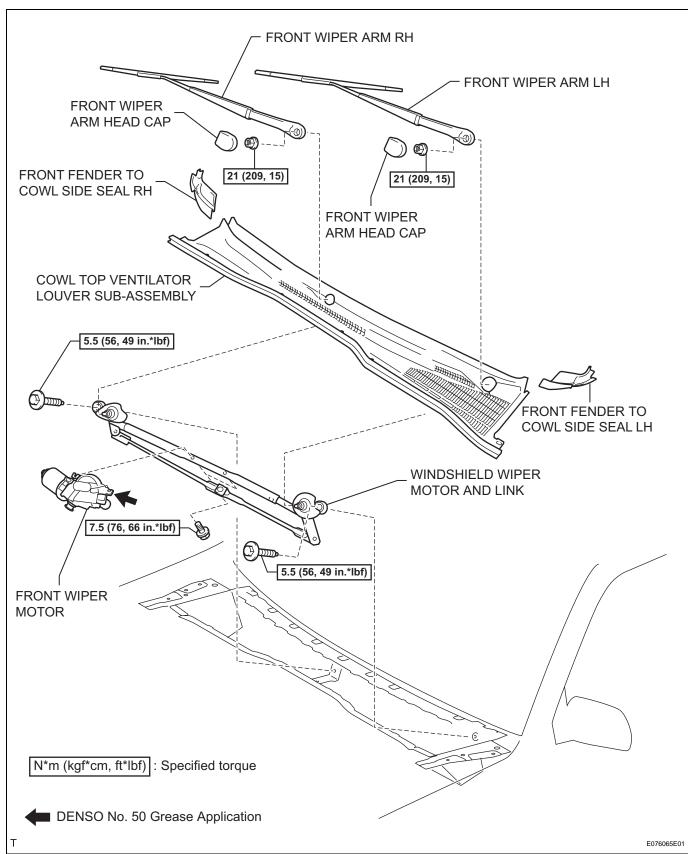

## FRONT WIPER MOTOR

## **COMPONENTS**







### **ON-VEHICLE INSPECTION**

- 1. INSPECT FRONT WIPER MOTOR (for Driver Side)
  - (a) Check the automatic stop position.
    - (1) Operate the windshield wiper motor assembly, then stop the operation.
    - (2) Check the automatic stop position when stopping the windshield wiper motor assembly operation.

#### Standard:

Front wiper arm stops at the position shown in the illustration.



# 2. INSPECT FRONT WIPER MOTOR (for Front Passenger Side)

- (a) Check the automatic stop position.
  - (1) Operate the windshield wiper motor assembly, then stop the operation.
  - (2) Check the automatic stop position when stopping the windshield wiper motor assembly operation.

#### Standard:

Front wiper arm stops at the position shown in the illustration.