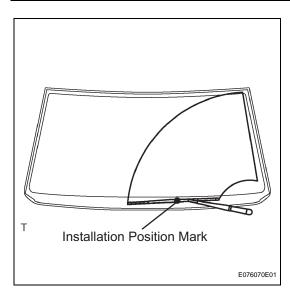

### **ON-VEHICLE INSPECTION**

- 1. INSPECT FRONT WIPER MOTOR (for Driver Side)
  - (a) Check the automatic stop position.
    - (1) Operate the windshield wiper motor assembly, then stop the operation.
    - (2) Check the automatic stop position when stopping the windshield wiper motor assembly operation.

#### Standard:

Front wiper arm stops at the position shown in the illustration.