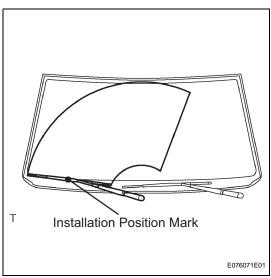

# 2. INSPECT FRONT WIPER MOTOR (for Front Passenger Side)

- (a) Check the automatic stop position.
  - (1) Operate the windshield wiper motor assembly, then stop the operation.
  - (2) Check the automatic stop position when stopping the windshield wiper motor assembly operation.

#### Standard:

Front wiper arm stops at the position shown in the illustration.