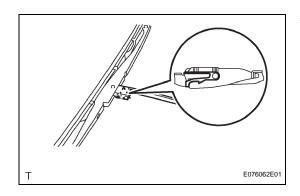

### 2. REMOVE FRONT WIPER BLADE

(a) Engage the claw and install the front wiper blade LH onto the front wiper arm LH.

(b) Hold down the front wiper blade LH as shown in the illustration.