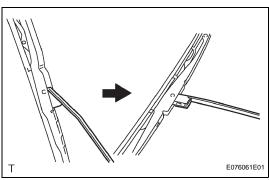

### 1. REMOVE FRONT WIPER BLADE

(a) Raise the front wiper blade to the position as shown in the illustration.

(b) Disengage the claw and remove the front wiper blade LH from the front wiper arm LH.