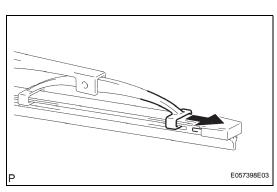

#### 2. REMOVE FRONT WIPER RUBBER

(a) Remove the front wiper rubber LH from the front wiper blade.

(b) Remove the 2 wiper rubber backing plates from the wiper rubber LH.