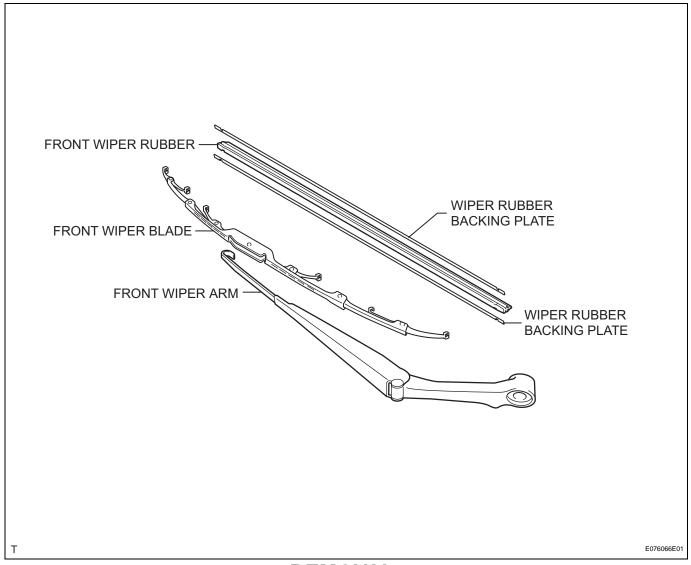

# **COMPONENTS**

#### 2. REMOVE FRONT WIPER RUBBER

(a) Remove the front wiper rubber LH from the front wiper blade.

(b) Remove the 2 wiper rubber backing plates from the wiper rubber LH.

## 1. REMOVE FRONT WIPER RUBBER

(a) Install the 2 wiper rubber backing plates onto the wiper rubber LH.