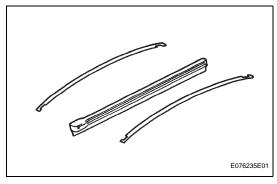

# **FRONT WIPER RUBBER**

# **COMPONENTS**





# **REMOVAL**

### 1. REMOVE FRONT WIPER BLADE

(a) Raise the front wiper blade to the position as shown in the illustration.





(b) Disengage the claw and remove the front wiper blade LH from the front wiper arm LH.

#### NOTICE:

Do not bend the front wiper arm with the front wiper blade LH removed, as the arm tip could damage the windshield surface.



#### 2. REMOVE FRONT WIPER RUBBER

(a) Remove the front wiper rubber LH from the front wiper blade.



(b) Remove the 2 wiper rubber backing plates from the wiper rubber LH.



### INSTALLATION

## 1. REMOVE FRONT WIPER RUBBER

(a) Install the 2 wiper rubber backing plates onto the wiper rubber LH.

#### NOTICE:

Be sure to install the wiper rubber backing plates in the correct direction.



(b) Install the wiper rubber LH so that the head part (Larger side) of the wiper rubber faces the arm axle side.

#### NOTICE:

Push the front wiper blade into the grooves of the wiper rubber to engage them completely.



### 2. REMOVE FRONT WIPER BLADE

(a) Engage the claw and install the front wiper blade LH onto the front wiper arm LH.



(b) Hold down the front wiper blade LH as shown in the illustration.