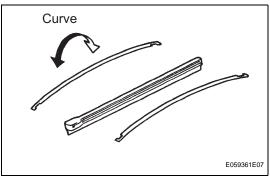

### 1. REMOVE FRONT WIPER BLADE

(a) Raise the front wiper blade to the position as shown in the illustration.

(b) Disengage the claw and remove the front wiper blade LH from the front wiper arm LH.