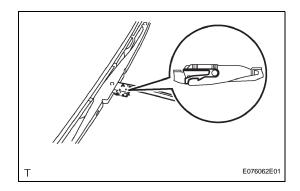

### 2. REMOVE FRONT WIPER BLADE

(a) Engage the claw and install the front wiper blade LH onto the front wiper arm LH.

(b) Hold down the front wiper blade LH as shown in the illustration.