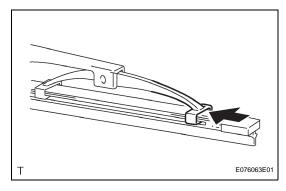

#### NOTICE:

Push the front wiper blade into the grooves of the wiper rubber to engage them completely.