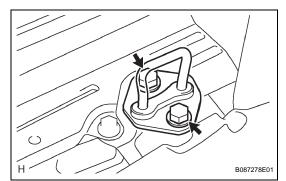

## INSTALLATION

- 1. INSTALL CHILD RESTRAINT SEAT ANCHOR BRACKET SUB-ASSEMBLY
  - (a) Install the child restraint seat anchor bracket with the 2 bolts.
    - Torque: 18 N\*m (185 kgf\*cm, 13 ft.\*lbf)
  - (b) Close the floor carpet.
- 2. INSTALL REAR SEAT BACK LOCK STRIKER SUB-ASSEMBLY
  - (a) Install the rear seat back lock striker with the 2 bolts. Torque: 18 N\*m (185 kgf\*cm, 13 ft.\*lbf)
  - (b) Close the floor carpet.