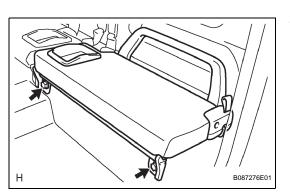

## 9. INSTALL REAR SEAT BACK TRAY

- (a) Engage the 2 claws and install the sub seat back tray.
- (b) Tighten the screw.