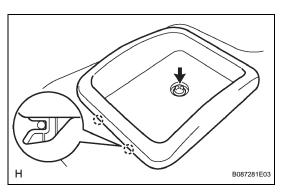

## INSTALLATION

- 1. INSTALL CHILD RESTRAINT SEAT ANCHOR BRACKET SUB-ASSEMBLY
  - (a) Install the child restraint seat anchor bracket with the 2 bolts.
    - Torque: 18 N\*m (185 kgf\*cm, 13 ft.\*lbf)
  - (b) Close the floor carpet.
- 2. INSTALL REAR SEAT BACK LOCK STRIKER SUB-ASSEMBLY
  - (a) Install the rear seat back lock striker with the 2 bolts. Torque: 18 N\*m (185 kgf\*cm, 13 ft.\*lbf)
  - (b) Close the floor carpet.