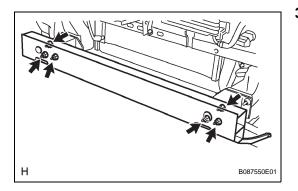

### 24. REMOVE FRONT BUMPER EXTENSION SUB-ASSEMBLY LH

(a) Remove the 3 nuts and front bumper extension.

### 1. INSTALL FRONT BUMPER EXTENSION SUB-ASSEMBLY LH

(a) Install the front bumper extension with the 3 nuts. Torque: 58 N\*m (590 kgf\*cm, 43 ft.\*lbf)