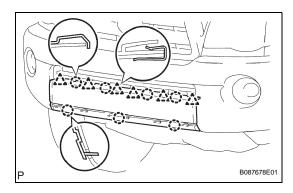

### 23. INSTALL FRONT BUMPER COVER

(a) Install the 6 clips.

- (b) Engage the 2 claws and install the front bumper cover.
- (c) Connect the 2 fog lamp connectors (w/ fog lamp).

- (d) Install the 9 clips.
- (e) Tighten the 6 screws.