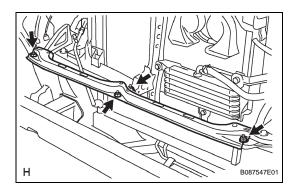

## 4. INSTALL FRONT BUMPER ARM MOUNTING BRACKET LH

(a) Install the front bumper arm mounting bracket with the 2 bolts.

Torque: 13 N\*m (135 kgf\*cm, 10 ft.\*lbf)

# 5. INSTALL FRONT BUMPER ARM MOUNTING BRACKET RH

HINT:

Follow the same procedures as for the front bumper arm mounting bracket LH.

# 6. INSTALL FRONT BUMPER REINFORCEMENT EXTENSION LH

(a) Install the front bumper reinforcement extension with the 2 nuts.

Torque: 13 N\*m (135 kgf\*cm, 10 ft.\*lbf)

# 7. INSTALL FRONT BUMPER REINFORCEMENT EXTENSION RH

HINT:

Follow the same procedures as for the front bumper reinforcement extension.