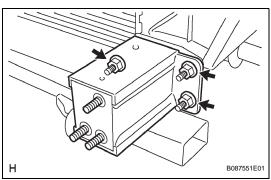

### B. INSTALL FRONT BUMPER REINFORCEMENT SUB-ASSEMBLY

(a) Install the front bumper reinforcement with the 6 nuts.

Torque: 58 N\*m (590 kgf\*cm, 43 ft.\*lbf)