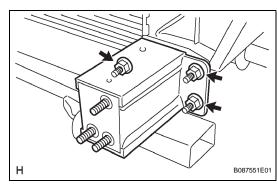

### B. INSTALL FRONT BUMPER REINFORCEMENT SUB-ASSEMBLY

(a) Install the front bumper reinforcement with the 6 nuts.

Torque: 58 N\*m (590 kgf\*cm, 43 ft.\*lbf)