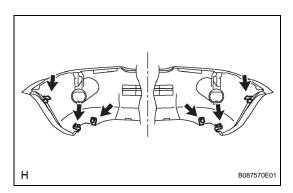

### 23. INSTALL FRONT BUMPER COVER

(a) Install the 6 clips.

- (b) Engage the 2 claws and install the front bumper cover.
- (c) Connect the 2 fog lamp connectors (w/ fog lamp).

- (d) Install the 9 clips.
- (e) Tighten the 6 screws.