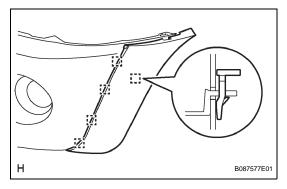

### 11. INSTALL FRONT BUMPER FILLER LH

- (a) Engage the 2 claws and install the front bumper filler.
- (b) Install the clip.