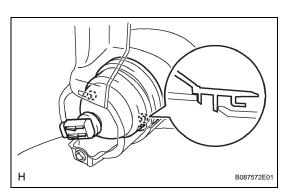

# 14. INSTALL FRONT BUMPER HOLE COVER LH (w/o Fog Light)

(a) Engage the 2 claws and install the front bumper hole cover.