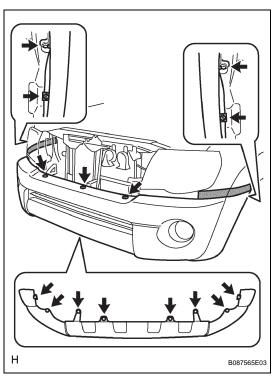

### 23. INSTALL FRONT BUMPER COVER

(a) Install the 6 clips.

- (b) Engage the 2 claws and install the front bumper cover.
- (c) Connect the 2 fog lamp connectors (w/ fog lamp).

- (d) Install the 9 clips.
- (e) Tighten the 6 screws.