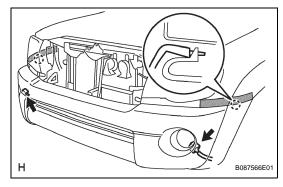

### 11. INSTALL FRONT BUMPER FILLER LH

- (a) Engage the 2 claws and install the front bumper filler.
- (b) Install the clip.

# 14. INSTALL FRONT BUMPER HOLE COVER LH (w/o Fog Light)

(a) Engage the 2 claws and install the front bumper hole cover.

## 16. INSTALL FOG LIGHT ASSEMBLY LH (w/ Fog Light)

(a) Engage the 2 claws and install the fog light.

### 19. INSTALL FRONT BUMPER EXTENSION LH

- (a) for 4WD and Pre Runner:
  - (1) Install the front bumper extension with the 5 retainers.

- (b) for X-Runner:
  - (1) Install the front bumper extension with the 4 retainers.