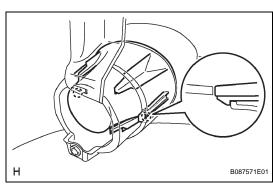

## 16. INSTALL FOG LIGHT ASSEMBLY LH (w/ Fog Light)

(a) Engage the 2 claws and install the fog light.