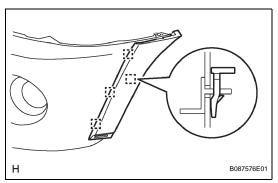

## 13. INSTALL FRONT BUMPER SIDE SUPPORT

HINT

Follow the same procedures as for the opposite side.

- (a) Engage the claw and install the front bumper side support.
- (b) Tighten the screw.