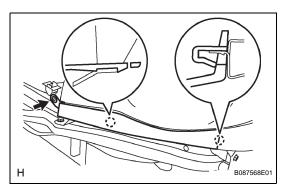

# 6. INSTALL FRONT BUMPER REINFORCEMENT EXTENSION LH

(a) Install the front bumper reinforcement extension with the 2 nuts.

Torque: 13 N\*m (135 kgf\*cm, 10 ft.\*lbf)

# 7. INSTALL FRONT BUMPER REINFORCEMENT EXTENSION RH

HINT:

Follow the same procedures as for the front bumper reinforcement extension.