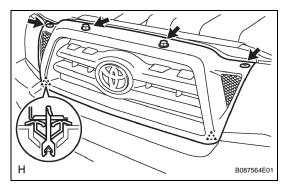

### 24. INSTALL RADIATOR GRILLE

- (a) Engage the 2 clips and install the radiator grille.
- (b) Install the 2 clips.
- (c) Tighten the 2 screws.