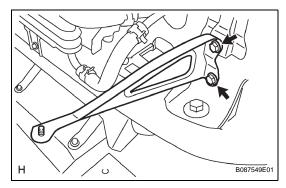

## 4. INSTALL FRONT BUMPER ARM MOUNTING BRACKET LH

(a) Install the front bumper arm mounting bracket with the 2 bolts.

Torque: 13 N\*m (135 kgf\*cm, 10 ft.\*lbf)