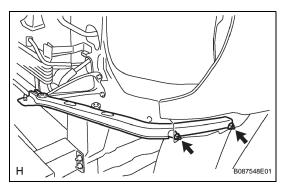

### B. INSTALL FRONT BUMPER REINFORCEMENT SUB-ASSEMBLY

(a) Install the front bumper reinforcement with the 6 nuts.

Torque: 58 N\*m (590 kgf\*cm, 43 ft.\*lbf)