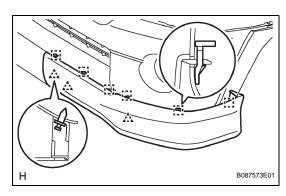

### 19. INSTALL FRONT BUMPER EXTENSION LH

- (a) for 4WD and Pre Runner:
  - (1) Install the front bumper extension with the 5 retainers.

- (b) for X-Runner:
  - (1) Install the front bumper extension with the 4 retainers.

## 20. INSTALL FRONT BUMPER EXTENSION RH

Follow the same procedures as for the front bumper extension LH.