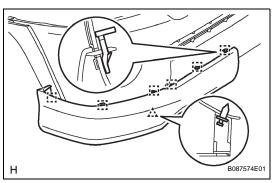

### 11. INSTALL FRONT BUMPER FILLER LH

- (a) Engage the 2 claws and install the front bumper filler.
- (b) Install the clip.

### 12. INSTALL FRONT BUMPER FILLER RH

HINT:

Follow the same procedures as for the front bumper filler LH.