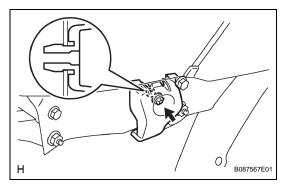

## 4. INSTALL FRONT BUMPER ARM MOUNTING BRACKET LH

(a) Install the front bumper arm mounting bracket with the 2 bolts.

Torque: 13 N\*m (135 kgf\*cm, 10 ft.\*lbf)

# 5. INSTALL FRONT BUMPER ARM MOUNTING BRACKET RH

HINT:

Follow the same procedures as for the front bumper arm mounting bracket LH.