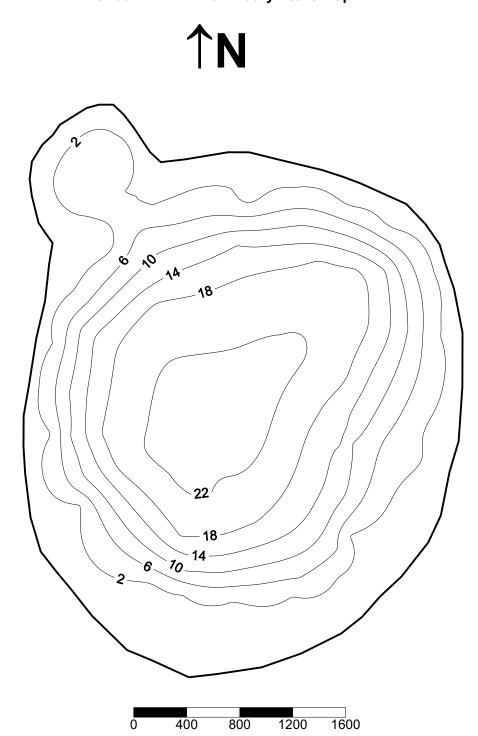

## Charlotte (Highlands County) Florida LAKEWATCH Bathymetric Map

Florida LAKEWATCH personnel created this map using differentially corrected global positioning equipment (GPS). Data were collected July 10, 1996. Scale and map contours are in feet and were generated using kriging technique in Surfer® software package (Golden CO). The center of the lake is located at Latitude 27°25′59" and Longitude 81°26′53". On this date, the lake surface area was calculated at 240 acres (97 hectares). This is only an approximate bathymetric map and should not be used for navigation. 1