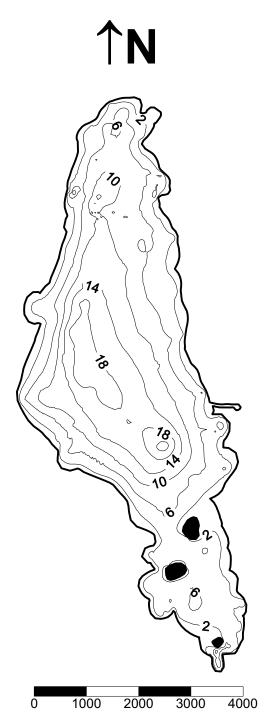

## Grassy (Highlands County) Florida LAKEWATCH Bathymetric Map

Florida LAKEWATCH personnel created this map using differentially corrected global positioning equipment (GPS). Data were collected August 19, 2002. Scale and map contours are in feet and were generated using kriging technique in Surfer® software package (Golden CO). The center of the lake is located at Latitude 27°15′5″ and Longitude 81°20′58″. On this date, the lake surface area was calculated at 536 acres (217 hectares). This is only an approximate bathymetric map and should not be used for navigation.<sup>1</sup>